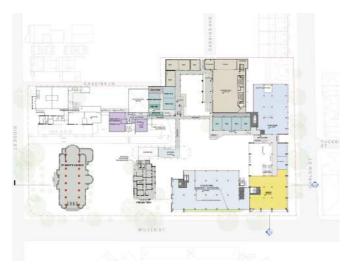

#### 3 Site Description

The site is located at 270 Miller Street, North Sydney within North Sydney LGA. It is bound by Carlow Street to the north, Ridge Street to the south, Miller Street to the east, and Ridge Lane to the west. It is surrounded by a mix of civic, residential and commercial uses. The site comprises 26 lots and has a total area of 22,420m<sup>2</sup>.

Existing development on the site includes St Mary's Primary School, Marist College North Shore, St Mary's Church and Parish Centre, the former Presbytery and Monastery, as well as the two acquired terraces along Miller Street and a childcare centre known as the Jacaranda Cottage.

# 3.1 The Surrounding Area

For the following, refer to **Figure 15**, an aerial photograph over the site and the surrounding area.

Figure 15: An aerial photograph showing the site and the surrounding area. Approximate site outlined in white.