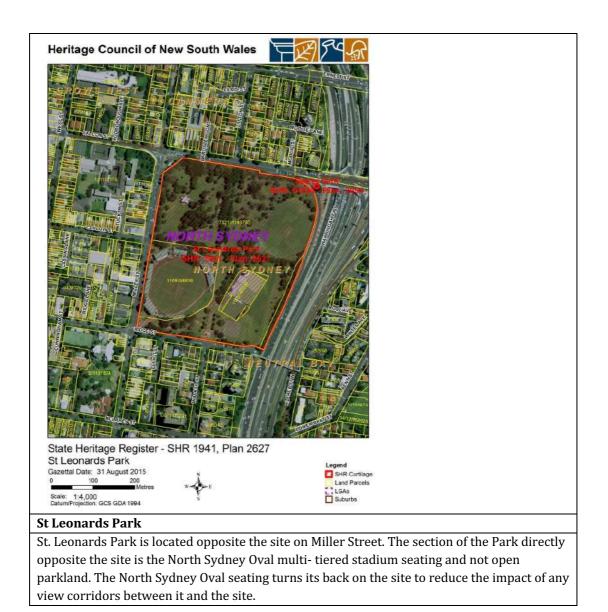

It is approximately 700m north of the North Sydney CBD and located opposite St Leonards Park and North Sydney Oval. The site is strategically located between the Crows Nest and North Sydney, which will soon be connected by the Sydney Metro. The site is approximately 250m to the north of the future Sydney Metro Station at the corner of Miller and McLaren Streets.

The site is surrounded by community and recreational facilities. North Sydney Oval and St Leonards Park are located directly east of the site, while to the south, sits Tennis World and a number of local restaurants characterised by a traditional cornershop and shop-top typology.