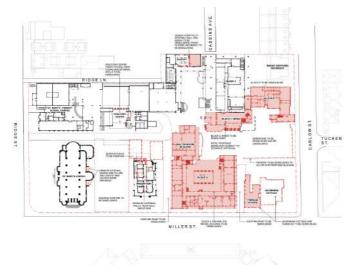

#### 3 Site Description

The site is located at 270 Miller Street, North Sydney within North Sydney LGA. It is bound by Carlow Street to the north, Ridge Street to the south, Miller Street to the east, and Ridge Lane to the west. It is surrounded by a mix of civic, residential and commercial uses. The site comprises 26 lots and has a total area of 22,420m<sup>2</sup>.

# 3.1 The Surrounding Area

For the following, refer to **Figure 15**, an aerial photograph over the site and the surrounding area.

Figure 15: An aerial photograph showing the site and the surrounding area. Approximate site outlined in white.