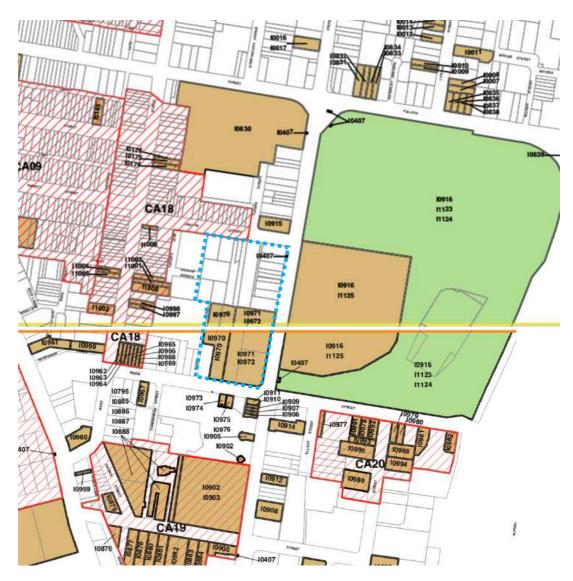

# 1.6 Site Location & Description

The Marist Catholic College North Shore site is located at No. 270 Miller Street, North Sydney and is comprised of multiple lots that have amalgamated over time. See **Figure 1**.

# 2.1 The Site

The subject site has the following heritage item located on it by the LEP 2013.

- St. Mary's Primary School, 40 Ridge Street, North Sydney (10970).
- St Mary's Catholic Church, 264 Miller Street, North Sydney (I0971).
- St Mary's Catholic Presbytery, 264 Miller Street, North Sydney (10972).