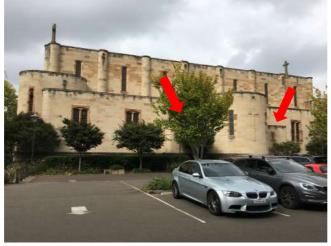

Figure 6: The site, St Mary's Catholic School, viewed from Ridge Street.

Figure 7: The site, St. Mary's Catholic Church viewed from Miller Street

Figure 8: The Site, The Presbytery, from Miller Street.

Figure 9: The Site, The Marist College North Shore, from Miller Street.