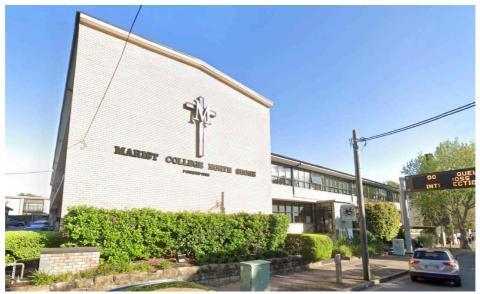

Figure 6: The site, St Mary's Catholic School, viewed from Ridge Street.

Figure 7: The site, St. Mary's Catholic Church viewed from Miller Street

Figure 8: The Site, The Presbytery, from Miller Street.

Figure 9: The Site, The Marist College North Shore, from Miller Street.