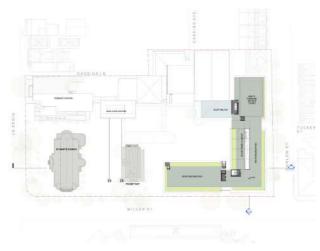

Existing development on the site includes St Mary's Primary School, Marist College North Shore, St Mary's Church and Parish Centre, the former Presbytery and Monastery, as well as the two acquired terraces along Miller Street and a childcare centre known as the Jacaranda Cottage.

The site is surrounded by community and recreational facilities. North Sydney Oval and St Leonards Park are located directly east of the site, while to the south, sits Tennis World and a number of local restaurants characterised by a traditional cornershop and shop-top typology.

Stanton Library, Northside Produce Market, North Sydney Community Centre, and North Sydney Council are accessible through a pedestrian link, James Place, south of the site.

West of the site generally comprises of residential properties of a traditional terrace house style and 3-4 storey walk-ups.