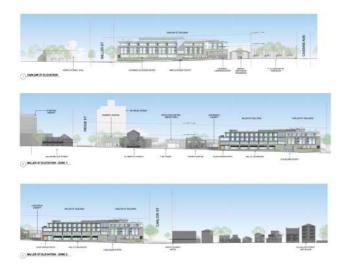

The SSD DA seeks approval for:

- Retention of key buildings including St Mary's Church and Parish Centre, the former Presbytery and Monastery, St Mary's Primary School and some existing buildings on the western boundary.
- Demolition of existing buildings along Miller Street and Carlow Street, including the childcare centre and terrace houses.
- Construction of a mixed-use education precinct comprising a high school and early learning centre, including:
  - adaptive reuse of the existing Presbytery, and alterations and additions to retained educational buildings;

- construction of a multistorey educational building on the corner of Miller Street and Carlow Street;
- construction of a multistorey mixed-use building along Miller Street, accommodating teaching facilities, an early learning centre and an auditorium.
- construction of a new basement car park; and
- provision of ancillary canteen/café uses.
- Landscaping and public domain works, including the creation of a new plaza along Miller Street, adjoining St Mary's Church.