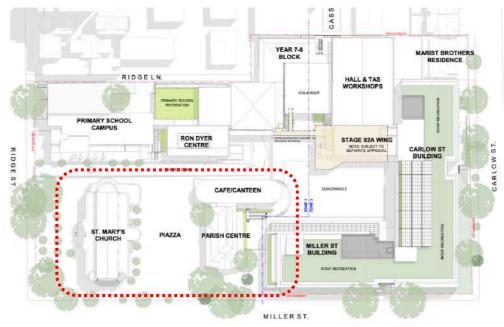

The SSD DA seeks approval for:

- Retention of key buildings including St Mary's Church and Parish Centre, the former Presbytery and Monastery, St Mary's Primary School and some existing buildings on the western boundary.
- Demolition of existing buildings along Miller Street and Carlow Street, including the childcare centre and terrace houses.
- Construction of a mixed-use education precinct comprising a high school and early learning centre, including:
  - adaptive reuse of the existing Presbytery, and alterations and additions to retained educational buildings;

- construction of a multistorey educational building on the corner of Miller Street and Carlow Street;
- construction of a multistorey mixed-use building along Miller Street, accommodating teaching facilities, an early learning centre and an auditorium.
- construction of a new basement car park; and
- provision of ancillary canteen/café uses.
- Landscaping and public domain works, including the creation of a new plaza along Miller Street, adjoining St Mary's Church.