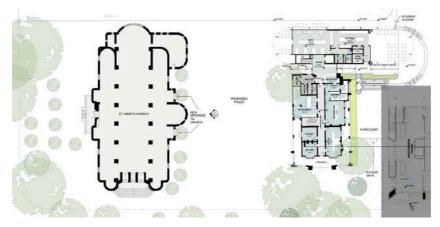

The SSD DA seeks approval for:

- Retention of key buildings including St Mary's Church and Parish Centre, the former Presbytery and Monastery, St Mary's Primary School and some existing buildings on the western boundary.
- Demolition of existing buildings along Miller Street and Carlow Street, including the childcare centre and terrace houses.
- Construction of a mixed-use education precinct comprising a high school and early learning centre, including:
  - adaptive reuse of the existing Presbytery, and alterations and additions to retained educational buildings;

- construction of a multistorey educational building on the corner of Miller Street and Carlow Street;
- construction of a multistorey mixed-use building along Miller Street, accommodating teaching facilities, an early learning centre and an auditorium.
- construction of a new basement car park; and
- provision of ancillary canteen/café uses.
- Landscaping and public domain works, including the creation of a new plaza along Miller Street, adjoining St Mary's Church.