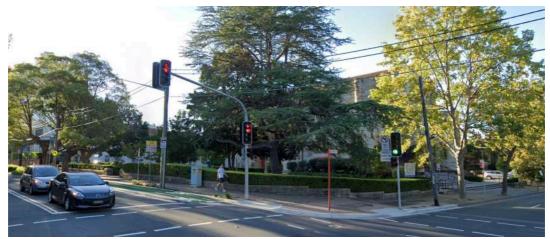

Figure 4: Aerial photograph of the site from Ethos Urban North Sydney catholic Schools Precinct, Urban Design and Planning Report. February 2018.

Figure 5: The site viewed from the corner of Miller and Ridge Street

Figure 6: The site, St Mary's Catholic School, viewed from Ridge Street.

Figure 7: The site, St. Mary's Catholic Church viewed from Miller Street

Figure 8: The Site, The Presbytery, from Miller Street.

Figure 9: The Site, The Marist College North Shore, from Miller Street.