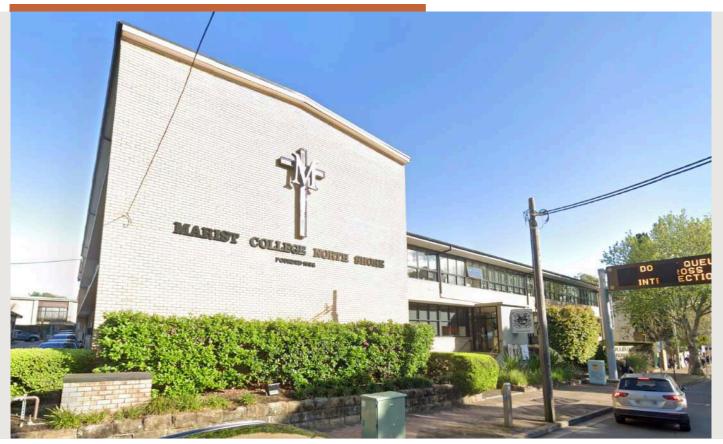

Existing development on the site includes St Mary's Primary School, Marist College North Shore, St Mary's Church and Parish Centre, the former Presbytery and Monastery, as well as the two acquired terraces along Miller Street and a childcare centre known as the Jacaranda Cottage.

Figure 6: The site, St Mary's Catholic School, viewed from Ridge Street.

Figure 7: The site, St. Mary's Catholic Church viewed from Miller Street

Figure 8: The Site, The Presbytery, from Miller Street.

Figure 9: The Site, The Marist College North Shore, from Miller Street.