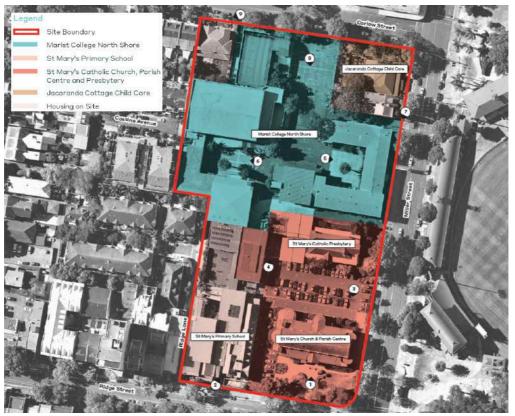

# 1.6 Site Location & Description

The Marist Catholic College North Shore site is located at No. 270 Miller Street, North Sydney and is comprised of multiple lots that have amalgamated over time. See **Figure 1**.

**Figure 1: Location of the Marist Catholic College North Shore. Site outlined in red.** Source: Whereis.com

Figure 2: The site. Ethos Urban. North Sydney catholic Schools Precinct, Urban Design and Planning Report. February 2018.

# 2.1 The Site

The subject site has the following heritage item located on it by the LEP 2013.

- St. Mary's Primary School, 40 Ridge Street, North Sydney (10970).
- St Mary's Catholic Church, 264 Miller Street, North Sydney (I0971).
- St Mary's Catholic Presbytery, 264 Miller Street, North Sydney (10972).

#### 3 Site Description

The site is located at 270 Miller Street, North Sydney within North Sydney LGA. It is bound by Carlow Street to the north, Ridge Street to the south, Miller Street to the east, and Ridge Lane to the west. It is surrounded by a mix of civic, residential and commercial uses. The site comprises 26 lots and has a total area of 22,420m<sup>2</sup>.

Existing development on the site includes St Mary's Primary School, Marist College North Shore, St Mary's Church and Parish Centre, the former Presbytery and Monastery, as well as the two acquired terraces along Miller Street and a childcare centre known as the Jacaranda Cottage.