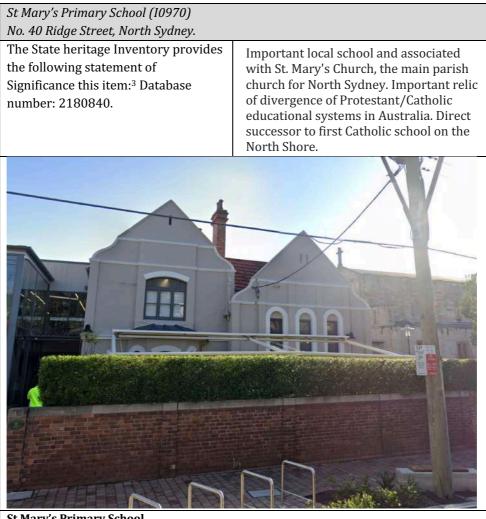

# 2.1 The Site

The subject site has the following heritage item located on it by the LEP 2013.

- St. Mary's Primary School, 40 Ridge Street, North Sydney (10970).
- St Mary's Catholic Church, 264 Miller Street, North Sydney (I0971).
- St Mary's Catholic Presbytery, 264 Miller Street, North Sydney (10972).