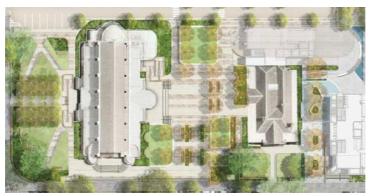

The SSD DA seeks approval for:

- Retention of key buildings including St Mary's Church and Parish Centre, the former Presbytery and Monastery, St Mary's Primary School and some existing buildings on the western boundary.
- Demolition of existing buildings along Miller Street and Carlow Street, including the childcare centre and terrace houses.
- Construction of a mixed-use education precinct comprising a high school and early learning centre, including:
  - adaptive reuse of the existing Presbytery, and alterations and additions to retained educational buildings;

- construction of a multistorey educational building on the corner of Miller Street and Carlow Street;
- construction of a multistorey mixed-use building along Miller Street, accommodating teaching facilities, an early learning centre and an auditorium.
- construction of a new basement car park; and
- provision of ancillary canteen/café uses.
- Landscaping and public domain works, including the creation of a new plaza along Miller Street, adjoining St Mary's Church.