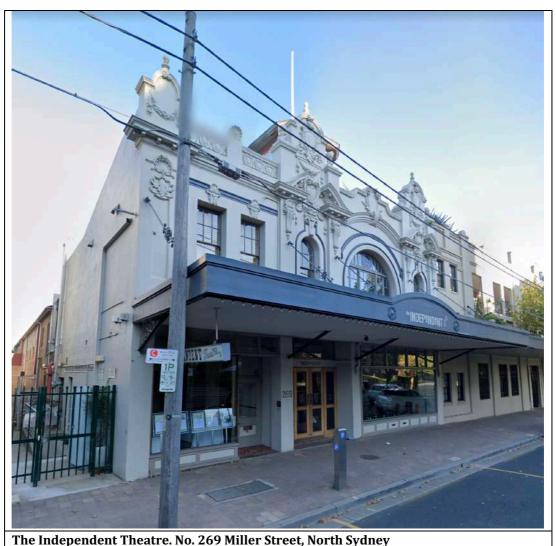

#### 1.5.1 Heritage Inventory Listing Sheets

• St Mary's Catholic Church. No.264 Miller Street, North Sydney. Database No.2180841.

- St Mary's Catholic Primary School. No.264 Miller Street, North Sydney. Database No.2180840.
- St Mary's Catholic Presbytery. No.264 Miller Street, North Sydney. Database No.2186324.
- St Leonards Park. No.283A Miller Street, North Sydney. SHR: 2265-2267.Database No.5062353.
- Trewyn Terraces. No. 240- 248 Miller Street, North Sydney. Database No.2180871.
- Ridge Street House. No.45-51 Ridge Street North Sydney. Database No.2181719.
- North Sydney Hotel. No.292miller Street, North Sydney. Database No.2181013.
- The Independent Theatre. No. 269 Miller Street, North Sydney. No. 2180843.