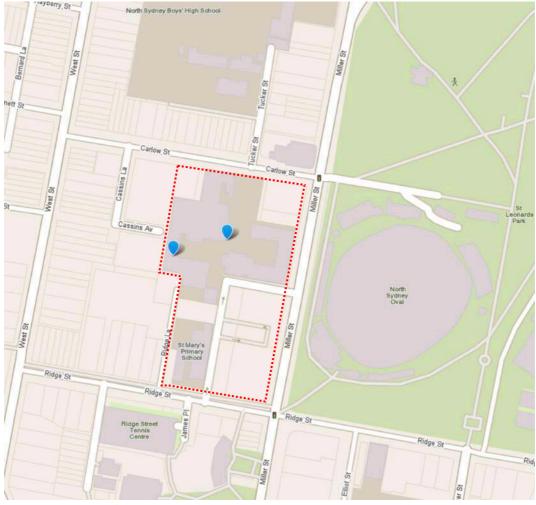

# 1.6 Site Location & Description

The Marist Catholic College North Shore site is located at No. 270 Miller Street, North Sydney and is comprised of multiple lots that have amalgamated over time. See **Figure 1**.

#### 3 Site Description

The site is located at 270 Miller Street, North Sydney within North Sydney LGA. It is bound by Carlow Street to the north, Ridge Street to the south, Miller Street to the east, and Ridge Lane to the west. It is surrounded by a mix of civic, residential and commercial uses. The site comprises 26 lots and has a total area of 22,420m<sup>2</sup>.

It is approximately 700m north of the North Sydney CBD and located opposite St Leonards Park and North Sydney Oval. The site is strategically located between the Crows Nest and North Sydney, which will soon be connected by the Sydney Metro. The site is approximately 250m to the north of the future Sydney Metro Station at the corner of Miller and McLaren Streets.