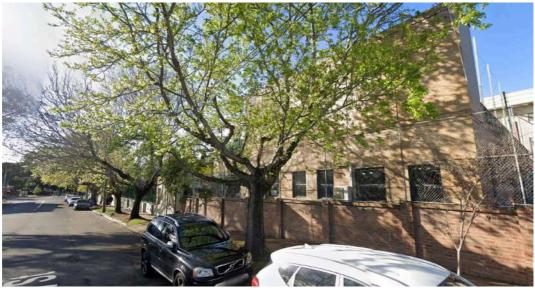

Figure 6: The site, St Mary's Catholic School, viewed from Ridge Street.

Figure 7: The site, St. Mary's Catholic Church viewed from Miller Street

Figure 8: The Site, The Presbytery, from Miller Street.

Figure 9: The Site, The Marist College North Shore, from Miller Street.