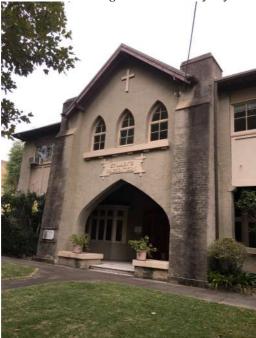

Figure 6: The site, St Mary's Catholic School, viewed from Ridge Street.

Figure 7: The site, St. Mary's Catholic Church viewed from Miller Street

Figure 8: The Site, The Presbytery, from Miller Street.

Figure 9: The Site, The Marist College North Shore, from Miller Street.