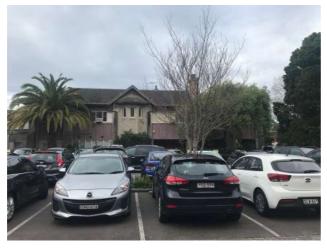

Figure 10: The Site, from Carlow Street.

Figure 11: The site from the corner of miller and Carlow Street looking south west.

Figure 12: The site from Carlow Street.

Figure 13: The site from Carlow Street.