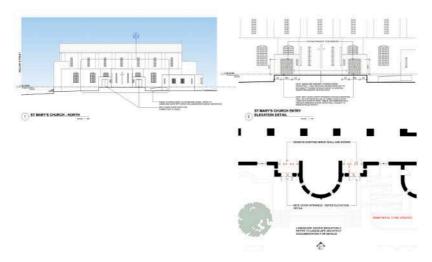

The SSD DA seeks approval for:

- Retention of key buildings including St Mary's Church and Parish Centre, the former Presbytery and Monastery, St Mary's Primary School and some existing buildings on the western boundary.
- Demolition of existing buildings along Miller Street and Carlow Street, including the childcare centre and terrace houses.
- Construction of a mixed-use education precinct comprising a high school and early learning centre, including:
  - adaptive reuse of the existing Presbytery, and alterations and additions to retained educational buildings;

- construction of a multistorey educational building on the corner of Miller Street and Carlow Street;
- construction of a multistorey mixed-use building along Miller Street, accommodating teaching facilities, an early learning centre and an auditorium.
- construction of a new basement car park; and
- provision of ancillary canteen/café uses.
- Landscaping and public domain works, including the creation of a new plaza along Miller Street, adjoining St Mary's Church.