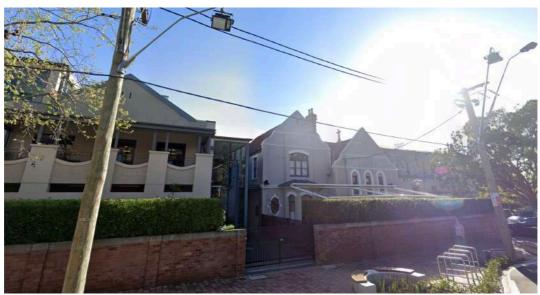

Figure 6: The site, St Mary's Catholic School, viewed from Ridge Street.

Figure 7: The site, St. Mary's Catholic Church viewed from Miller Street

Figure 8: The Site, The Presbytery, from Miller Street.

Figure 9: The Site, The Marist College North Shore, from Miller Street.