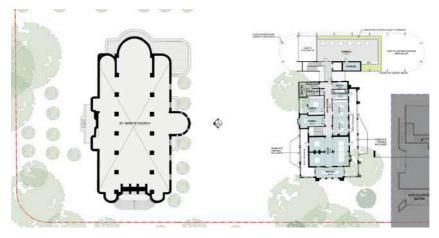

The SSD DA seeks approval for:

- Retention of key buildings including St Mary's Church and Parish Centre, the former Presbytery and Monastery, St Mary's Primary School and some existing buildings on the western boundary.
- Demolition of existing buildings along Miller Street and Carlow Street, including the childcare centre and terrace houses.
- Construction of a mixed-use education precinct comprising a high school and early learning centre, including:
  - adaptive reuse of the existing Presbytery, and alterations and additions to retained educational buildings;

- construction of a multistorey educational building on the corner of Miller Street and Carlow Street;
- construction of a multistorey mixed-use building along Miller Street, accommodating teaching facilities, an early learning centre and an auditorium.
- construction of a new basement car park; and
- provision of ancillary canteen/café uses.
- Landscaping and public domain works, including the creation of a new plaza along Miller Street, adjoining St Mary's Church.