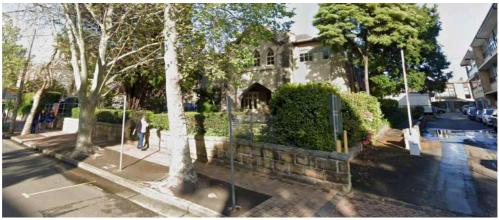

Figure 6: The site, St Mary's Catholic School, viewed from Ridge Street.

Figure 7: The site, St. Mary's Catholic Church viewed from Miller Street

Figure 8: The Site, The Presbytery, from Miller Street.

Figure 9: The Site, The Marist College North Shore, from Miller Street.