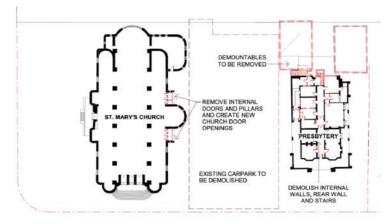

The SSD DA seeks approval for:

- Retention of key buildings including St Mary's Church and Parish Centre, the former Presbytery and Monastery, St Mary's Primary School and some existing buildings on the western boundary.
- Demolition of existing buildings along Miller Street and Carlow Street, including the childcare centre and terrace houses.
- Construction of a mixed-use education precinct comprising a high school and early learning centre, including:
  - adaptive reuse of the existing Presbytery, and alterations and additions to retained educational buildings;

- construction of a multistorey educational building on the corner of Miller Street and Carlow Street;
- construction of a multistorey mixed-use building along Miller Street, accommodating teaching facilities, an early learning centre and an auditorium.
- construction of a new basement car park; and
- provision of ancillary canteen/café uses.
- Landscaping and public domain works, including the creation of a new plaza along Miller Street, adjoining St Mary's Church.