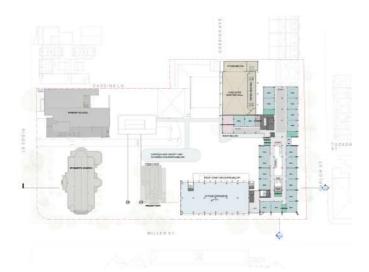

Existing development on the site includes St Mary's Primary School, Marist College North Shore, St Mary's Church and Parish Centre, the former Presbytery and Monastery, as well as the two acquired terraces along Miller Street and a childcare centre known as the Jacaranda Cottage.

The site is surrounded by community and recreational facilities. North Sydney Oval and St Leonards Park are located directly east of the site, while to the south, sits Tennis World and a number of local restaurants characterised by a traditional cornershop and shop-top typology.

Stanton Library, Northside Produce Market, North Sydney Community Centre, and North Sydney Council are accessible through a pedestrian link, James Place, south of the site.

West of the site generally comprises of residential properties of a traditional terrace house style and 3-4 storey walk-ups.