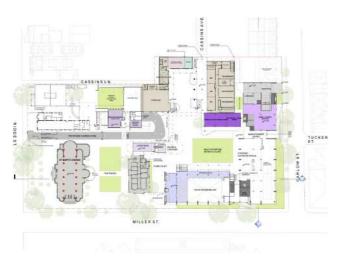

# 2.1 The Site

The subject site has the following heritage item located on it by the LEP 2013.

- St. Mary's Primary School, 40 Ridge Street, North Sydney (10970).
- St Mary's Catholic Church, 264 Miller Street, North Sydney (I0971).
- St Mary's Catholic Presbytery, 264 Miller Street, North Sydney (10972).

Existing development on the site includes St Mary's Primary School, Marist College North Shore, St Mary's Church and Parish Centre, the former Presbytery and Monastery, as well as the two acquired terraces along Miller Street and a childcare centre known as the Jacaranda Cottage.

The site is surrounded by community and recreational facilities. North Sydney Oval and St Leonards Park are located directly east of the site, while to the south, sits Tennis World and a number of local restaurants characterised by a traditional cornershop and shop-top typology.

Stanton Library, Northside Produce Market, North Sydney Community Centre, and North Sydney Council are accessible through a pedestrian link, James Place, south of the site.

West of the site generally comprises of residential properties of a traditional terrace house style and 3-4 storey walk-ups.