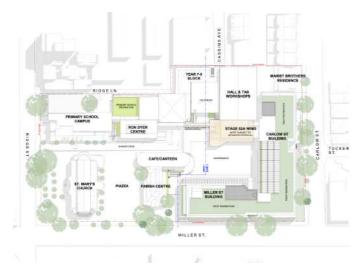

The SSD DA seeks approval for:

- Retention of key buildings including St Mary's Church and Parish Centre, the former Presbytery and Monastery, St Mary's Primary School and some existing buildings on the western boundary.
- Demolition of existing buildings along Miller Street and Carlow Street, including the childcare centre and terrace houses.
- Construction of a mixed-use education precinct comprising a high school and early learning centre, including:
  - adaptive reuse of the existing Presbytery, and alterations and additions to retained educational buildings;

- construction of a multistorey educational building on the corner of Miller Street and Carlow Street;
- construction of a multistorey mixed-use building along Miller Street, accommodating teaching facilities, an early learning centre and an auditorium.
- construction of a new basement car park; and
- provision of ancillary canteen/café uses.
- Landscaping and public domain works, including the creation of a new plaza along Miller Street, adjoining St Mary's Church.

Existing development on the site includes St Mary's Primary School, Marist College North Shore, St Mary's Church and Parish Centre, the former Presbytery and Monastery, as well as the two acquired terraces along Miller Street and a childcare centre known as the Jacaranda Cottage.