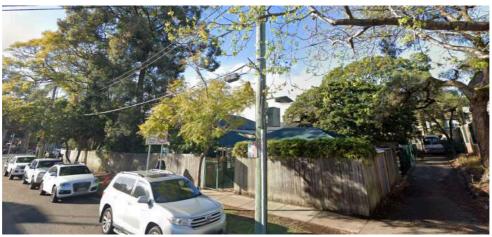

Figure 6: The site, St Mary's Catholic School, viewed from Ridge Street.

Figure 7: The site, St. Mary's Catholic Church viewed from Miller Street

Figure 8: The Site, The Presbytery, from Miller Street.

Figure 9: The Site, The Marist College North Shore, from Miller Street.

Figure 10: The Site, from Carlow Street.

Figure 11: The site from the corner of miller and Carlow Street looking south west.

Figure 12: The site from Carlow Street.

Figure 13: The site from Carlow Street.