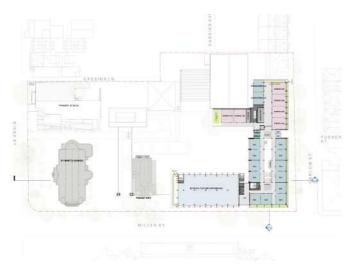

Existing development on the site includes St Mary's Primary School, Marist College North Shore, St Mary's Church and Parish Centre, the former Presbytery and Monastery, as well as the two acquired terraces along Miller Street and a childcare centre known as the Jacaranda Cottage.

The site is surrounded by community and recreational facilities. North Sydney Oval and St Leonards Park are located directly east of the site, while to the south, sits Tennis World and a number of local restaurants characterised by a traditional cornershop and shop-top typology.

Stanton Library, Northside Produce Market, North Sydney Community Centre, and North Sydney Council are accessible through a pedestrian link, James Place, south of the site.

West of the site generally comprises of residential properties of a traditional terrace house style and 3-4 storey walk-ups.