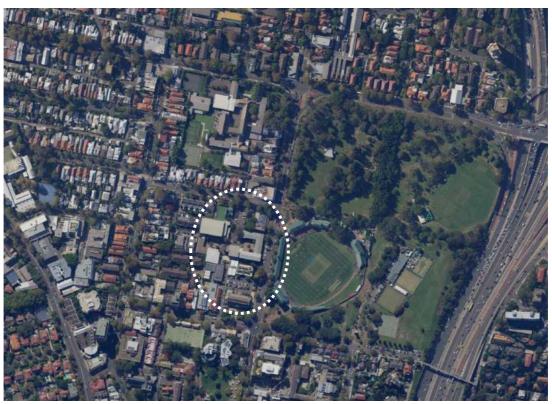

# 3.1 The Surrounding Area

For the following, refer to **Figure 15**, an aerial photograph over the site and the surrounding area.

Figure 15: An aerial photograph showing the site and the surrounding area. Approximate site outlined in white.