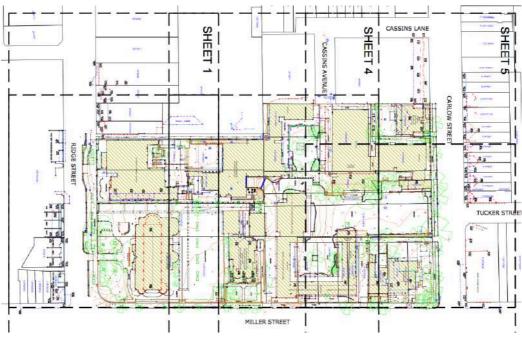

ey. Database No.2181013.
- The Independent Theatre. No. 269 Miller Street, North Sydney. No. 2180843.

# **1.5.2** Planning Documents

- North Sydney Development Control Plan (DCP) 2013
- North Sydney Local Environmental Plan (LEP) 2013
- State Environmental Planning Policy (Education Establishments and Child Care Facilities) 2017 (SEPP 2017).

# 1.6 Site Location & Description

The Marist Catholic College North Shore site is located at No. 270 Miller Street, North Sydney and is comprised of multiple lots that have amalgamated over time. See **Figure 1**.



**Figure 1: Location of the Marist Catholic College North Shore. Site outlined in red.** Source: Whereis.com



Figure 2: The site. Ethos Urban. North Sydney catholic Schools Precinct, Urban Design and Planning Report. February 2018.



Figure 3: Survey of subject site. RPS Surveyors. Dated 27.11.2018.

# 2 Heritage Management Framework

# 2.1 The Site

The subject site has the following heritage item located on it by the LEP 2013.

- St. Mary's Primary School, 40 Ridge Street, North Sydney (10970).
- St Mary's Catholic Church, 264 Miller Street, North Sydney (I0971).
- St Mary's Catholic Presbytery, 264 Miller Street, North Sydney (10972).

The subject site has no heritage items listed on the National or Commonwealth Heritage List, or State Heritage Register.

The site is <u>not</u> located in a heritage conservation area as defined by Schedule 5 Part 1 of the LEP 2013.

# 2.2 Relevant Heritage Legislation

In Australia and NSW, heritage listings give rise to statutory requirements to consider the heritage impact of an