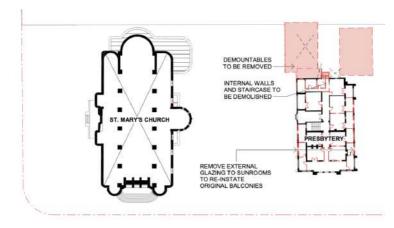

The SSD DA seeks approval for:

- Retention of key buildings including St Mary's Church and Parish Centre, the former Presbytery and Monastery, St Mary's Primary School and some existing buildings on the western boundary.
- Demolition of existing buildings along Miller Street and Carlow Street, including the childcare centre and terrace houses.
- Construction of a mixed-use education precinct comprising a high school and early learning centre, including:
  - adaptive reuse of the existing Presbytery, and alterations and additions to retained educational buildings;

- construction of a multistorey educational building on the corner of Miller Street and Carlow Street;
- construction of a multistorey mixed-use building along Miller Street, accommodating teaching facilities, an early learning centre and an auditorium.
- construction of a new basement car park; and
- provision of ancillary canteen/café uses.
- Landscaping and public domain works, including the creation of a new plaza along Miller Street, adjoining St Mary's Church.