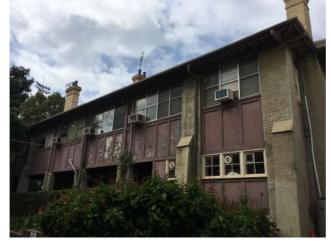

Figure 6: The site, St Mary's Catholic School, viewed from Ridge Street.

Figure 7: The site, St. Mary's Catholic Church viewed from Miller Street

Figure 8: The Site, The Presbytery, from Miller Street.

Figure 9: The Site, The Marist College North Shore, from Miller Street.