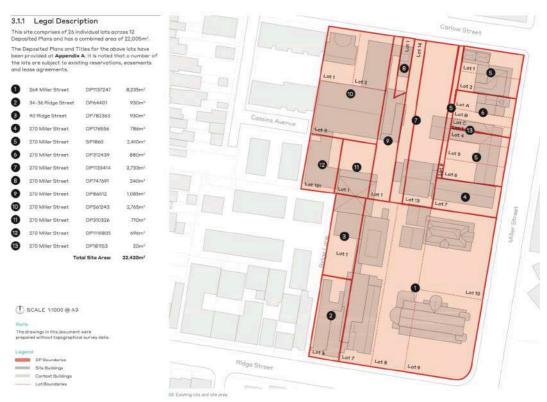

#### 3 Site Description

The site is located at 270 Miller Street, North Sydney within North Sydney LGA. It is bound by Carlow Street to the north, Ridge Street to the south, Miller Street to the east, and Ridge Lane to the west. It is surrounded by a mix of civic, residential and commercial uses. The site comprises 26 lots and has a total area of 22,420m<sup>2</sup>.