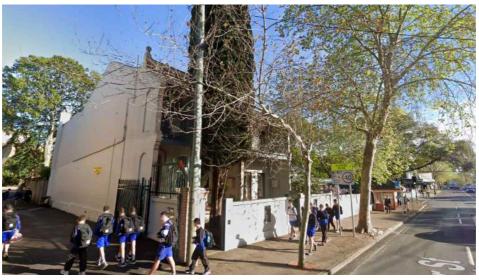

Figure 6: The site, St Mary's Catholic School, viewed from Ridge Street.

Figure 7: The site, St. Mary's Catholic Church viewed from Miller Street

Figure 8: The Site, The Presbytery, from Miller Street.

Figure 9: The Site, The Marist College North Shore, from Miller Street.