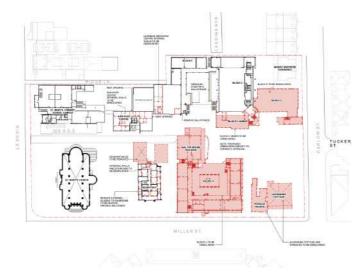

The SSD DA seeks approval for:

- Retention of key buildings including St Mary's Church and Parish Centre, the former Presbytery and Monastery, St Mary's Primary School and some existing buildings on the western boundary.
- Demolition of existing buildings along Miller Street and Carlow Street, including the childcare centre and terrace houses.
- Construction of a mixed-use education precinct comprising a high school and early learning centre, including:
  - adaptive reuse of the existing Presbytery, and alterations and additions to retained educational buildings;

- construction of a multistorey educational building on the corner of Miller Street and Carlow Street;
- construction of a multistorey mixed-use building along Miller Street, accommodating teaching facilities, an early learning centre and an auditorium.
- construction of a new basement car park; and
- provision of ancillary canteen/café uses.
- Landscaping and public domain works, including the creation of a new plaza along Miller Street, adjoining St Mary's Church.

Existing development on the site includes St Mary's Primary School, Marist College North Shore, St Mary's Church and Parish Centre, the former Presbytery and Monastery, as well as the two acquired terraces along Miller Street and a childcare centre known as the Jacaranda Cottage.