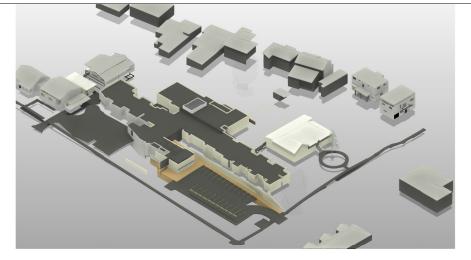

| INPATIENT ACCOMODATION |          |                            |  |  |  |
|------------------------|----------|----------------------------|--|--|--|
| Levels                 | Existing | Proposed:<br>General (IPU) |  |  |  |
| Ground Floor           | 47       | 30                         |  |  |  |
| First Floor            |          | 49                         |  |  |  |

Proposed: Mental Health Unit (IPU)

36

36

72

31 Second Floor Total beds 47 110 47 182 Combined total

| 2       | Massing - | Existing |
|---------|-----------|----------|
| 014 004 |           |          |



| -11                 | 47 102                                                         |                                                                                      |  |  |
|---------------------