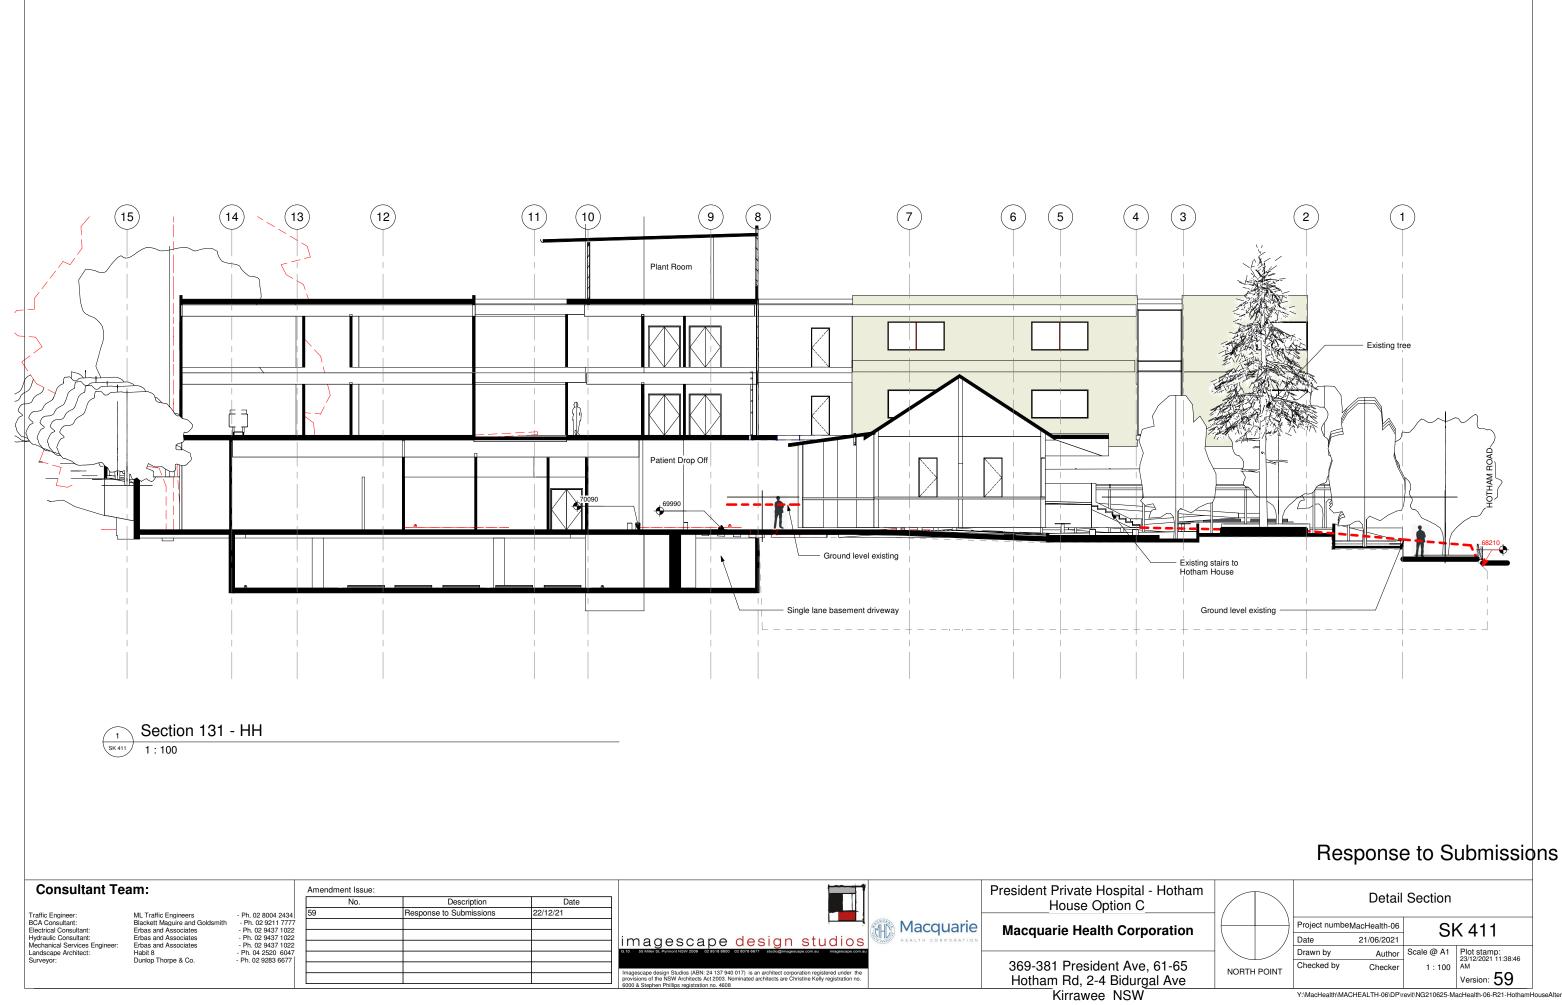

| Hotham House Retained Option C |                                           |  |  |  |
|--------------------------------|-------------------------------------------|--|--|--|
| Dwg No Sheet Name              |                                           |  |  |  |
|                                |                                           |  |  |  |
| SK 001                         | Title Sheet                               |  |  |  |
| SK 025                         | Proposed Site Context Plan                |  |  |  |
| SK 165                         | Basement Plan - Hotham House Retained     |  |  |  |
| SK 166                         | Ground Floor Plan - Hotham House Retained |  |  |  |
| SK 167                         | First Floor Plan - Hotham House Retained  |  |  |  |
| SK 300                         | Elevations                                |  |  |  |
| SK 401                         | Sections                                  |  |  |  |
| SK 402                         | Detail Section                            |  |  |  |
| SK 411                         | Detail Section                            |  |  |  |