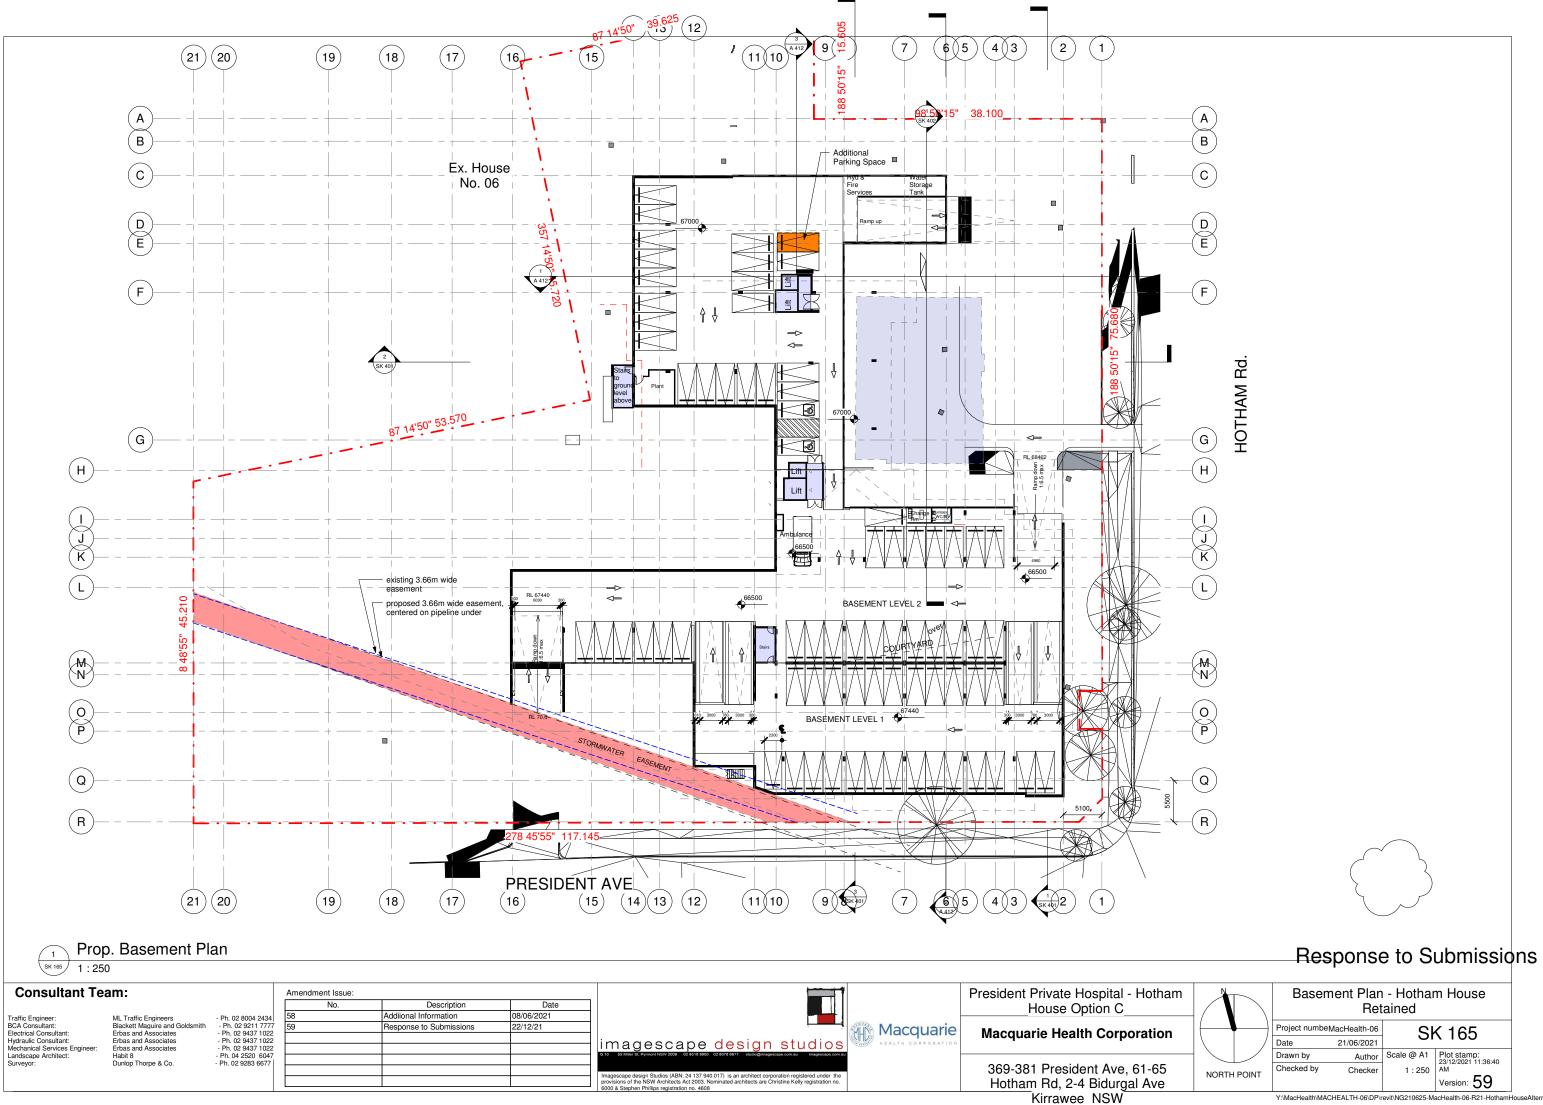

| Hotham House Retained Option C |                                           |  |  |  |
|--------------------------------|-------------------------------------------|--|--|--|
| Dwg No Sheet Name              |                                           |  |  |  |
|                                |                                           |  |  |  |
| SK 001                         | Title Sheet                               |  |  |  |
| SK 025                         | Proposed Site Context Plan                |  |  |  |
| SK 165                         | Basement Plan - Hotham House Retained     |  |  |  |
| SK 166                         | Ground Floor Plan - Hotham House Retained |  |  |  |
| SK 167                         | First Floor Plan - Hotham House Retained  |  |  |  |
| SK 300                         | Elevations                                |  |  |  |
| SK 401                         | Sections                                  |  |  |  |
| SK 402                         | Detail Section                            |  |  |  |
| SK 411                         | Detail Section                            |  |  |  |

## Response to Submissions