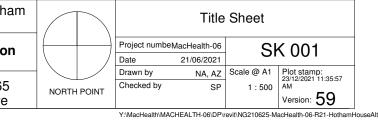

## Response to Submissions

Proposed Site Context Plan

| Project numbe | MacHealth-06 | SK 025     |                                 |  |
|---------------|--------------|------------|---------------------------------|--|
| Date          | 21/06/2021   | 0          | 1025                            |  |
| Drawn by      | NA           | Scale @ A1 | Plot stamp: 23/12/2021 11:36:36 |  |
| Checked by    | SP           | 1:300      | AM                              |  |
|               |              |            | Version: 59                     |  |