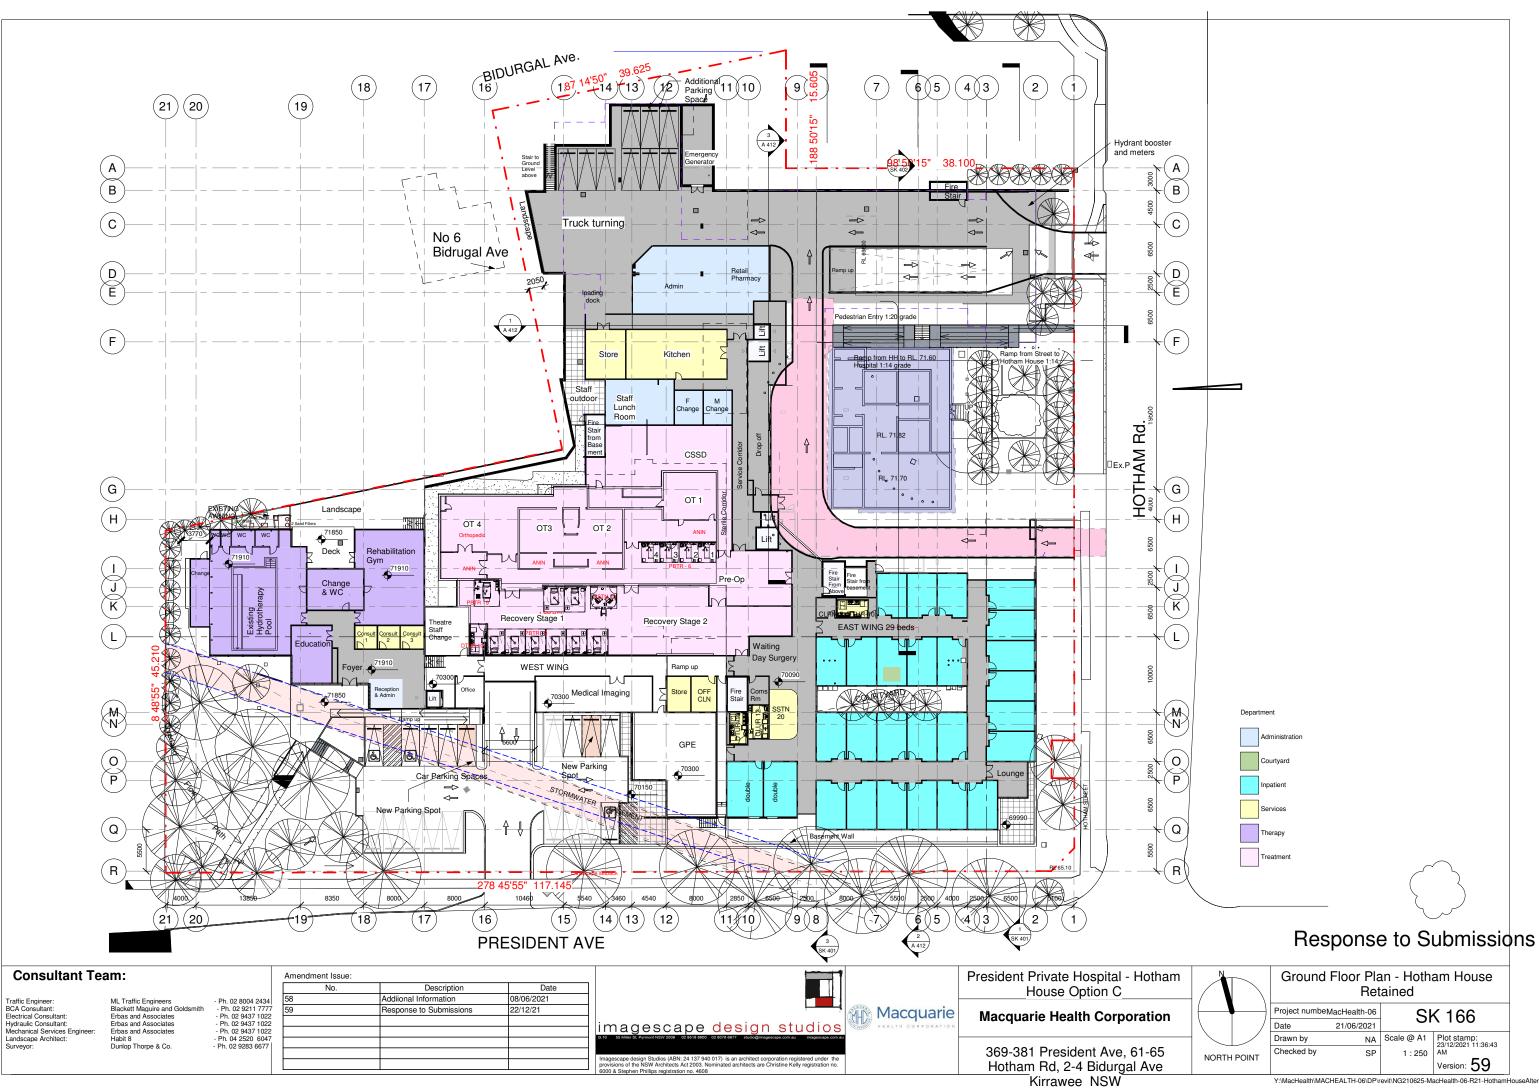

| INPATIENT ACCOMODATION |          |                            |  |  |  |
|------------------------|----------|----------------------------|--|--|--|
| Levels                 | Existing | Proposed:<br>General (IPU) |  |  |  |
| Ground Floor           | 47       | 30                         |  |  |  |
| First Floor            |          | 49                         |  |  |  |

Proposed: Mental Health Unit (IPU)

36

36

72

31 Second Floor Total beds 47 110 47 182 Combined total

| 2       | Massing - | Existing |
|---------|-----------|----------|
| 014 004 |           |          |

| -11                 | 47 102                                                         |                                                                                      |  |  |
|---------------------|----------------------------------------------------------------|--------------------------------------------------------------------------------------|--|--|
|                     |                                                                |                                                                                      |  |  |
| Site m <sup>2</sup> | Floor m <sup>2</sup>                                           | Zone                                                                                 |  |  |
| 5904.47             | 2061.61                                                        | SP1                                                                                  |  |  |
| 1615.34             | 321.41                                                         | SP1                                                                                  |  |  |
| 644.45              | 134.71                                                         | SP1                                                                                  |  |  |
| 1355.60             | 213.92                                                         | R2                                                                                   |  |  |
| 9519                | 2731.65                                                        |                                                                                      |  |  |
|                     |                                                                | 0.29:1                                                                               |  |  |
|                     | Site m <sup>2</sup><br>5904.47<br>1615.34<br>644.45<br>1355.60 | Site m² Floor m²   5904.47 2061.61   1615.34 321.41   644.45 134.71   1355.60 213.92 |  |  |

1