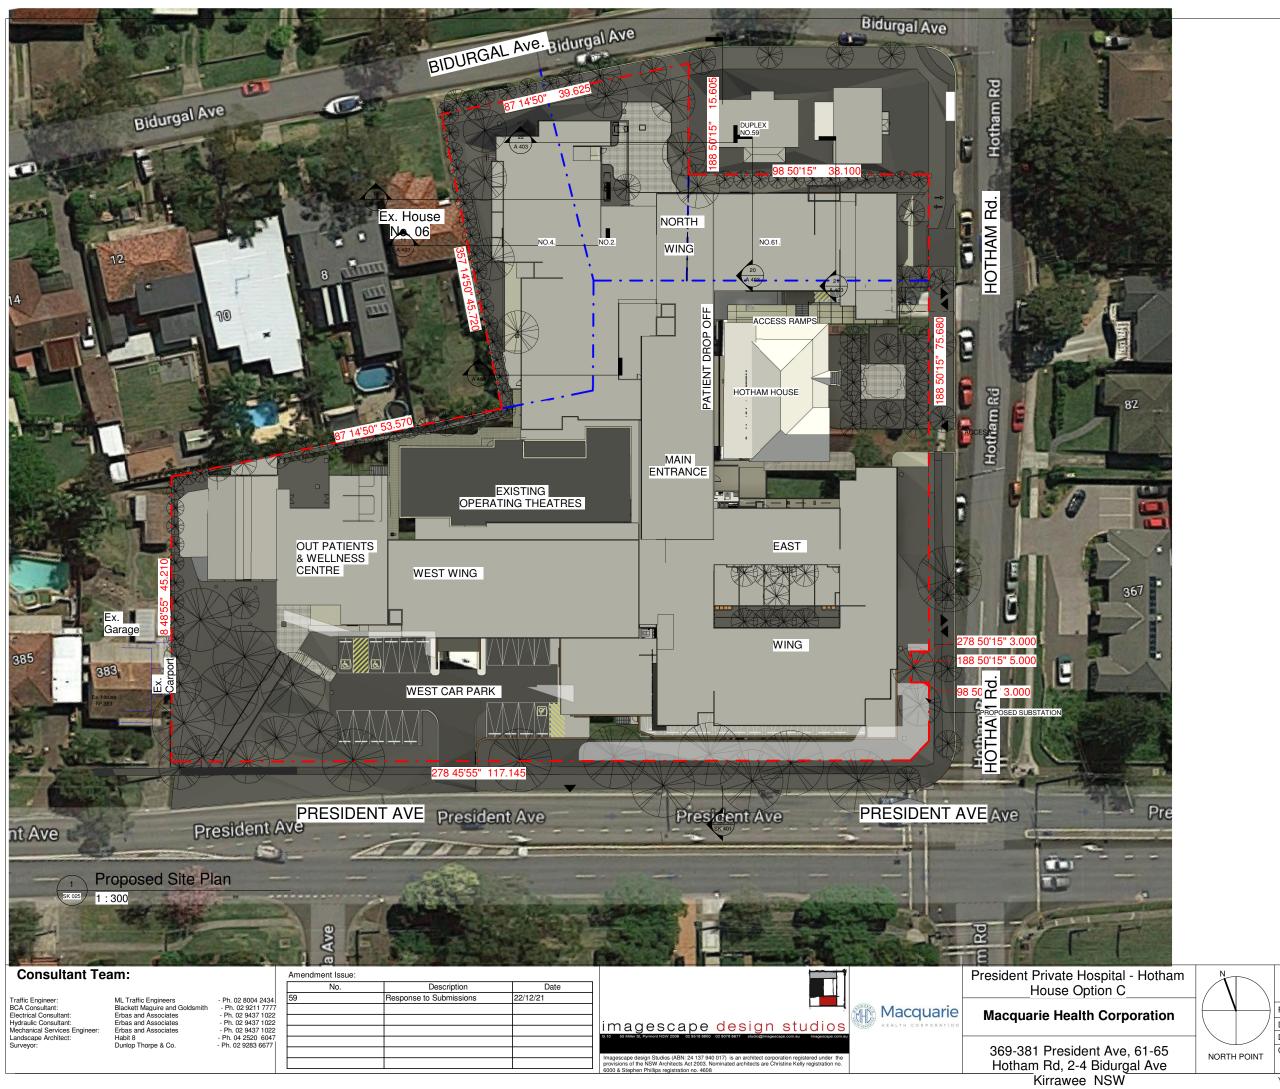

| Hotham House Retained Option C |                                           |  |  |  |
|--------------------------------|-------------------------------------------|--|--|--|
| Dwg No Sheet Name              |                                           |  |  |  |
|                                |                                           |  |  |  |
| SK 001                         | Title Sheet                               |  |  |  |
| SK 025                         | Proposed Site Context Plan                |  |  |  |
| SK 165                         | Basement Plan - Hotham House Retained     |  |  |  |
| SK 166                         | Ground Floor Plan - Hotham House Retained |  |  |  |
| SK 167                         | First Floor Plan - Hotham House Retained  |  |  |  |
| SK 300                         | Elevations                                |  |  |  |
| SK 401                         | Sections                                  |  |  |  |
| SK 402                         | Detail Section                            |  |  |  |
| SK 411                         | Detail Section                            |  |  |  |

## Response to Submissions