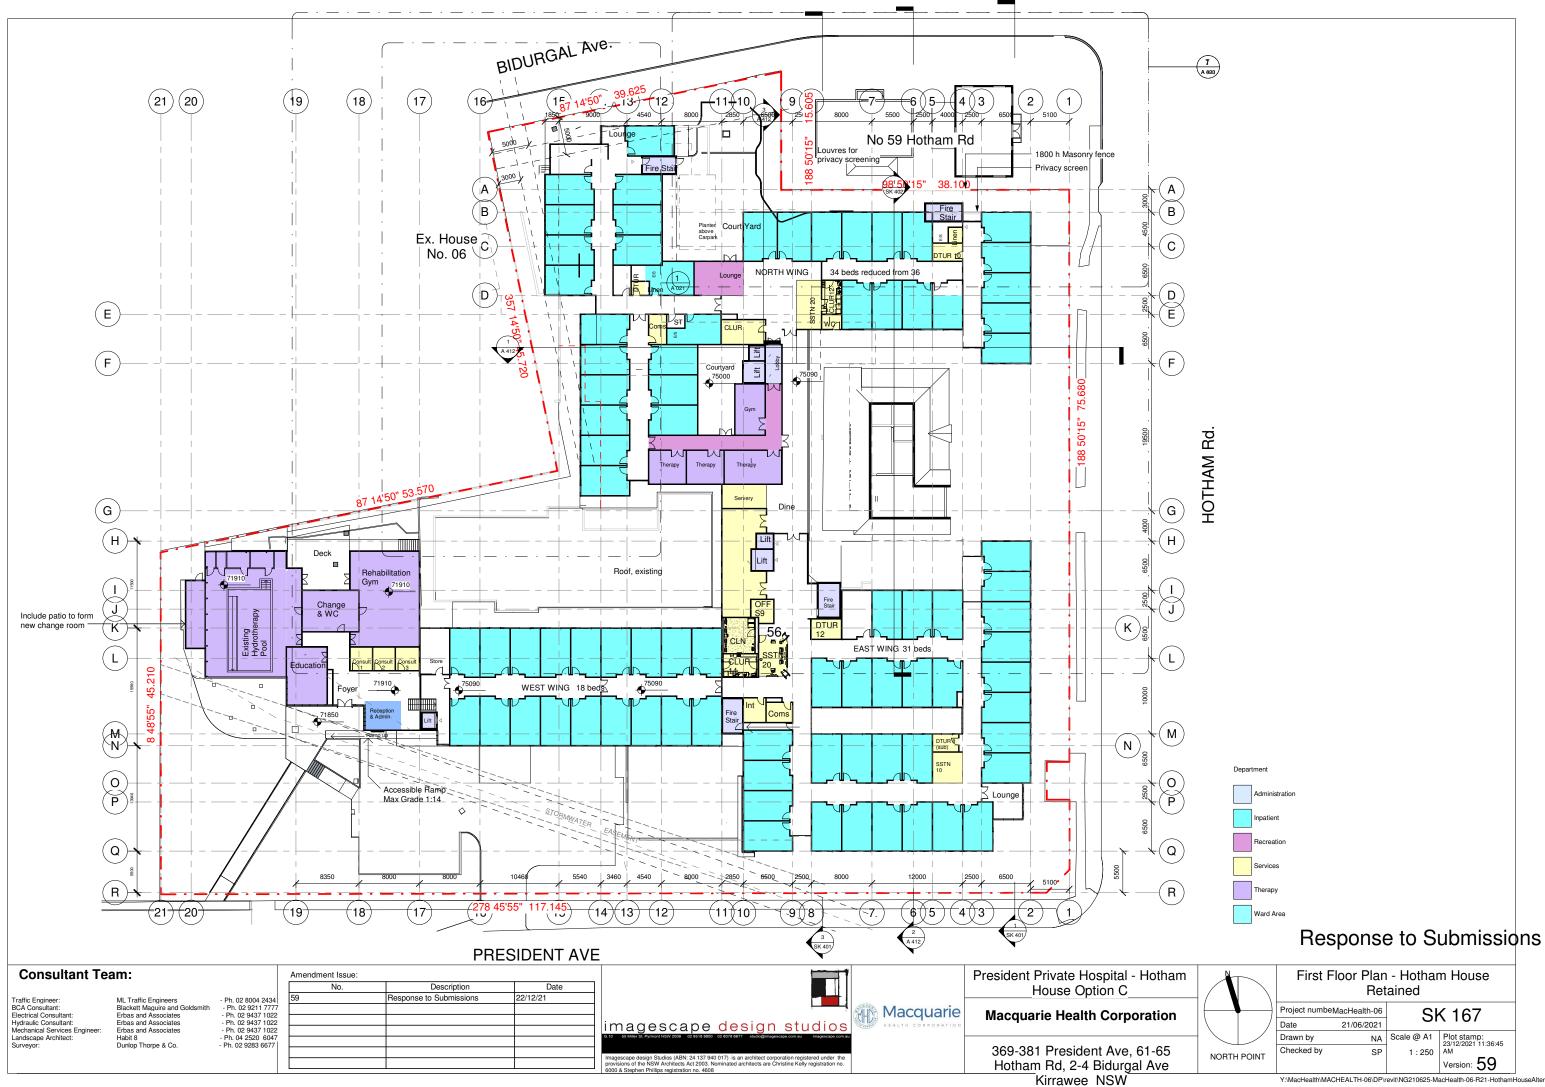

| INPATIENT ACCOMODATION |          |                            |  |  |  |
|------------------------|----------|----------------------------|--|--|--|
| Levels                 | Existing | Proposed:<br>General (IPU) |  |  |  |
| Ground Floor           | 47       | 30                         |  |  |  |
| First Floor            |          | 49                         |  |  |  |

Proposed: Mental Health Unit (IPU)

36

36

72

31 Second Floor Total beds 47 110 47 182 Combined total

| 2       | Massing - | Existing |
|---------|-----------|----------|
| 014 004 |           |          |

| -11                 | 47 102                                                         |                                                                                      |  |  |
|---------------------|----------------------------------------------------------------|--------------------------------------------------------------------------------------|--|--|
|                     |                                                                |                                                                                      |  |  |
| Site m <sup>2</sup> | Floor m <sup>2</sup>                                           | Zone                                                                                 |  |  |
| 5904.47             | 2061.61                                                        | SP1                                                                                  |  |  |
| 1615.34             | 321.41                                                         | SP1                                                                                  |  |  |
| 644.45              | 134.71                                                         | SP1                                                                                  |  |  |
| 1355.60             | 213.92                                                         | R2                                                                                   |  |  |
| 9519                | 2731.65                                                        |                                                                                      |  |  |
|                     |                                                                | 0.29:1                                                                               |  |  |
|                     | Site m <sup>2</sup><br>5904.47<br>1615.34<br>644.45<br>1355.60 | Site m² Floor m²   5904.47 2061.61   1615.34 321.41   644.45 134.71   1355.60 213.92 |  |  |

| Hotham House Retained Option C |                                           |  |  |  |
|--------------------------------|-------------------------------------------|--|--|--|
| Dwg No Sheet Name              |                                           |  |  |  |
|                                |                                           |  |  |  |
| SK 001                         | Title Sheet                               |  |  |  |
| SK 025                         | Proposed Site Context Plan                |  |  |  |
| SK 165                         | Basement Plan - Hotham House Retained     |  |  |  |
| SK 166                         | Ground Floor Plan - Hotham House Retained |  |  |  |
| SK 167                         | First Floor Plan - Hotham House Retained  |  |  |  |
| SK 300                         | Elevations                                |  |  |  |
| SK 401                         | Sections                                  |  |  |  |
| SK 402                         | Detail Section                            |  |  |  |
| SK 411                         | Detail Section                            |  |  |  |