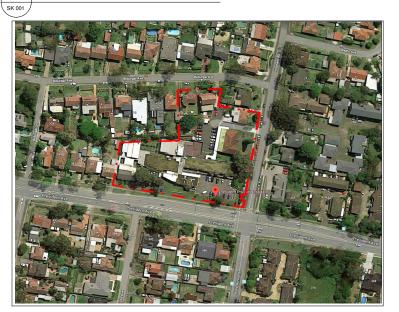

## 3 Location Map (SK 001 1 : 500

| Consultant T                                    | eam:                                         |                                          | Amendment Issue: |                         |          |                                                                                                           | President Private Hospital - Hothar |
|-------------------------------------------------|----------------------------------------------|------------------------------------------|------------------|-------------------------|----------|-----------------------------------------------------------------------------------------------------------|-------------------------------------|
|                                                 |                                              |                                          | No.              | Description             | Date     |                                                                                                           | House Option C                      |
| Traffic Engineer:                               | ML Traffic Engineers                         | - Ph. 02 8004 2434                       | 59               | Response to Submissions | 22/12/21 |                                                                                                           |                                     |
| BCA Consultant:                                 | Blackett Maguire and Goldsmith               | - Ph. 02 9211 7777                       |                  |                         |          | Macquari                                                                                                  |                                     |
| Electrical Consultant:<br>Hydraulic Consultant: | Erbas and Associates<br>Erbas and Associates | - Ph. 02 9437 1022<br>- Ph. 02 9437 1022 |                  |                         |          |                                                                                                           |                                     |
| Mechanical Services Engineer                    | Erbas and Associates                         | - Ph. 02 9437 1022                       |                  |                         |          |                                                                                                           |                                     |
| Landscape Architect:<br>Surveyor:               | Habit 8<br>Dunlop Thorpe & Co.               | - Ph. 04 2520 6047<br>- Ph. 02 9283 6677 |                  |                         |          | G TU 55 Miller St, Hymnont NSW 2009 02 9518 8800 02 80/8 66/7 studioggimagescape.com.au imagescape.com.au |                                     |
|                                                 | Bamop morpe a co.                            | 111.02 0200 0077                         |                  |                         |          | Imagescape design Studios (ABN: 24 137 940 017) is an architect corporation registered under the          | 369-381 President Ave, 61-65        |
|                                                 |                                              |                                          |                  |                         |          | provisions of the NSW Architects Act 2003. Nominated architects are Christine Kelly registration no.      | Hotham Rd, 2-4 Bidurgal Ave         |
|                                                 |                                              |                                          |                  |                         |          | 6000 & Stephen Phillips registration no. 4608                                                             | Kirrawoo NSW                        |