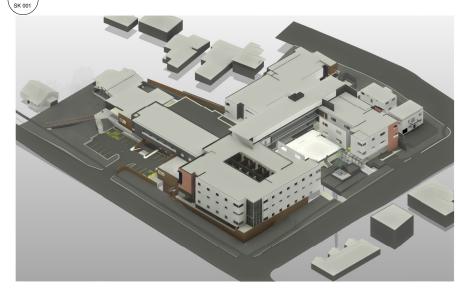

| INPATIENT ACCOMODATION |          |                            |  |  |  |
|------------------------|----------|----------------------------|--|--|--|
| Levels                 | Existing | Proposed:<br>General (IPU) |  |  |  |
| Ground Floor           | 47       | 30                         |  |  |  |
| First Floor            |          | 49                         |  |  |  |

Proposed: Mental Health Unit (IPU)

36

36

72

31 Second Floor Total beds 47 110 47 182 Combined total

| 2       | Massing - | Existing |
|---------|-----------|----------|
| 014 004 |           |          |

| -11                 | 47 102                                                         |                                                                                      |  |  |
|---------------------|----------------------------------------------------------------|--------------------------------------------------------------------------------------|--|--|
|                     |                                                                |                                                                                      |  |  |
| Site m <sup>2</sup> | Floor m <sup>2</sup>                                           | Zone                                                                                 |  |  |
| 5904.47             | 2061.61                                                        | SP1                                                                                  |  |  |
| 1615.34             | 321.41                                                         | SP1                                                                                  |  |  |
| 644.45              | 134.71                                                         | SP1                                                                                  |  |  |
| 1355.60             | 213.92                                                         | R2                                                                                   |  |  |
| 9519                | 2731.65                                                        |                                                                                      |  |  |
|                     |                                                                | 0.29:1                                                                               |  |  |
|                     | Site m <sup>2</sup><br>5904.47<br>1615.34<br>644.45<br>1355.60 | Site m² Floor m²   5904.47 2061.61   1615.34 321.41   644.45 134.71   1355.60 213.92 |  |  |