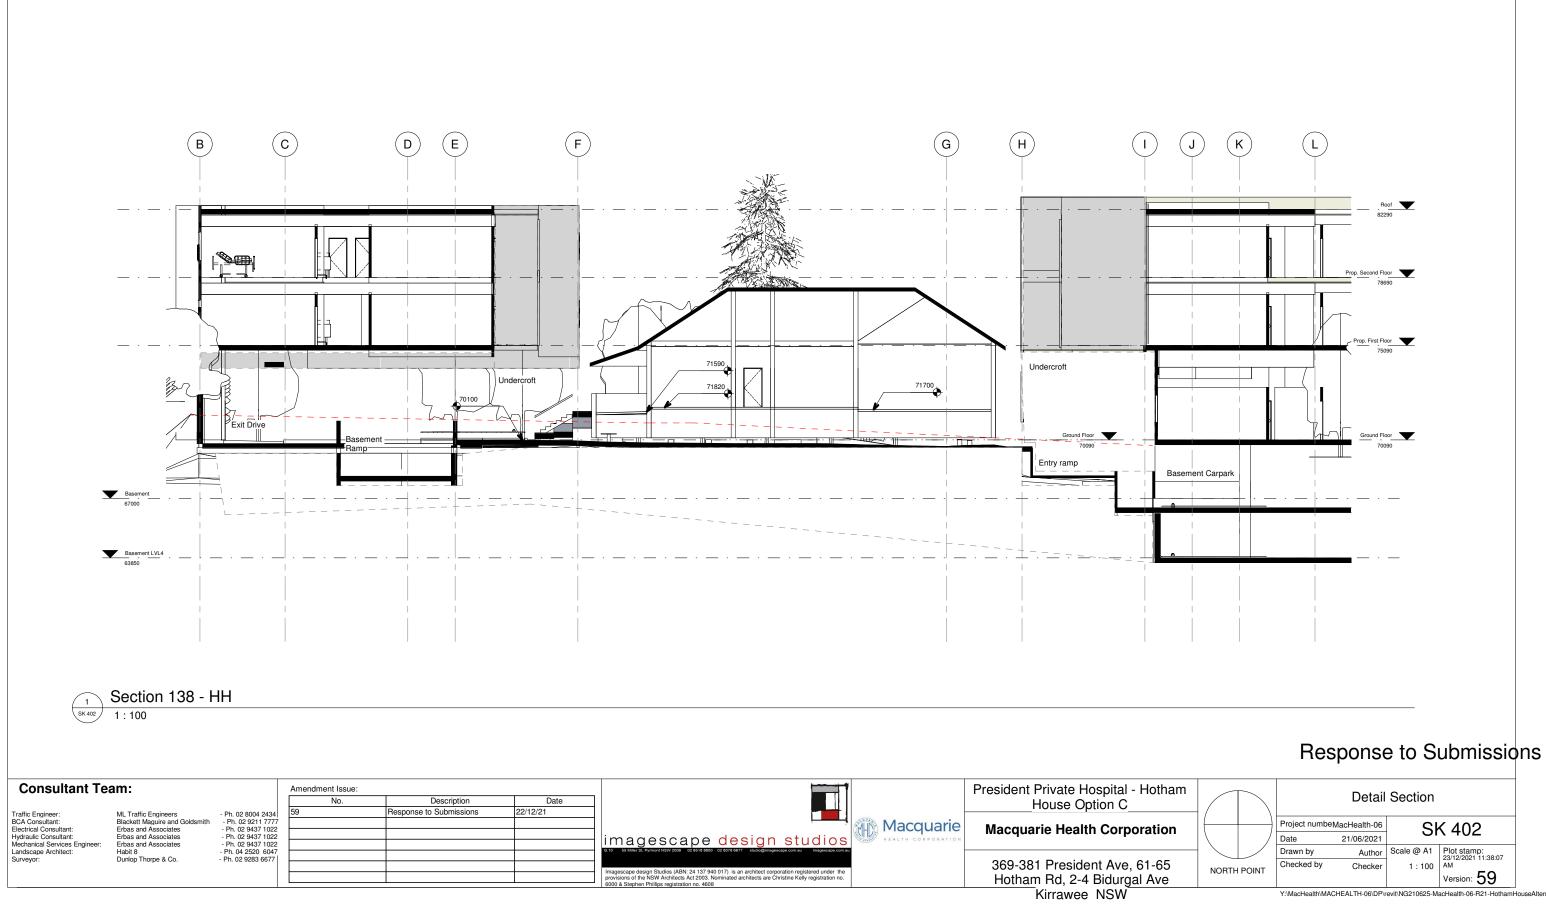

| Hotham House Retained Option C |                                           |  |  |  |
|--------------------------------|-------------------------------------------|--|--|--|
| Dwg No Sheet Name              |                                           |  |  |  |
|                                |                                           |  |  |  |
| SK 001                         | Title Sheet                               |  |  |  |
| SK 025                         | Proposed Site Context Plan                |  |  |  |
| SK 165                         | Basement Plan - Hotham House Retained     |  |  |  |
| SK 166                         | Ground Floor Plan - Hotham House Retained |  |  |  |
| SK 167                         | First Floor Plan - Hotham House Retained  |  |  |  |
| SK 300                         | Elevations                                |  |  |  |
| SK 401                         | Sections                                  |  |  |  |
| SK 402                         | Detail Section                            |  |  |  |
| SK 411                         | Detail Section                            |  |  |  |