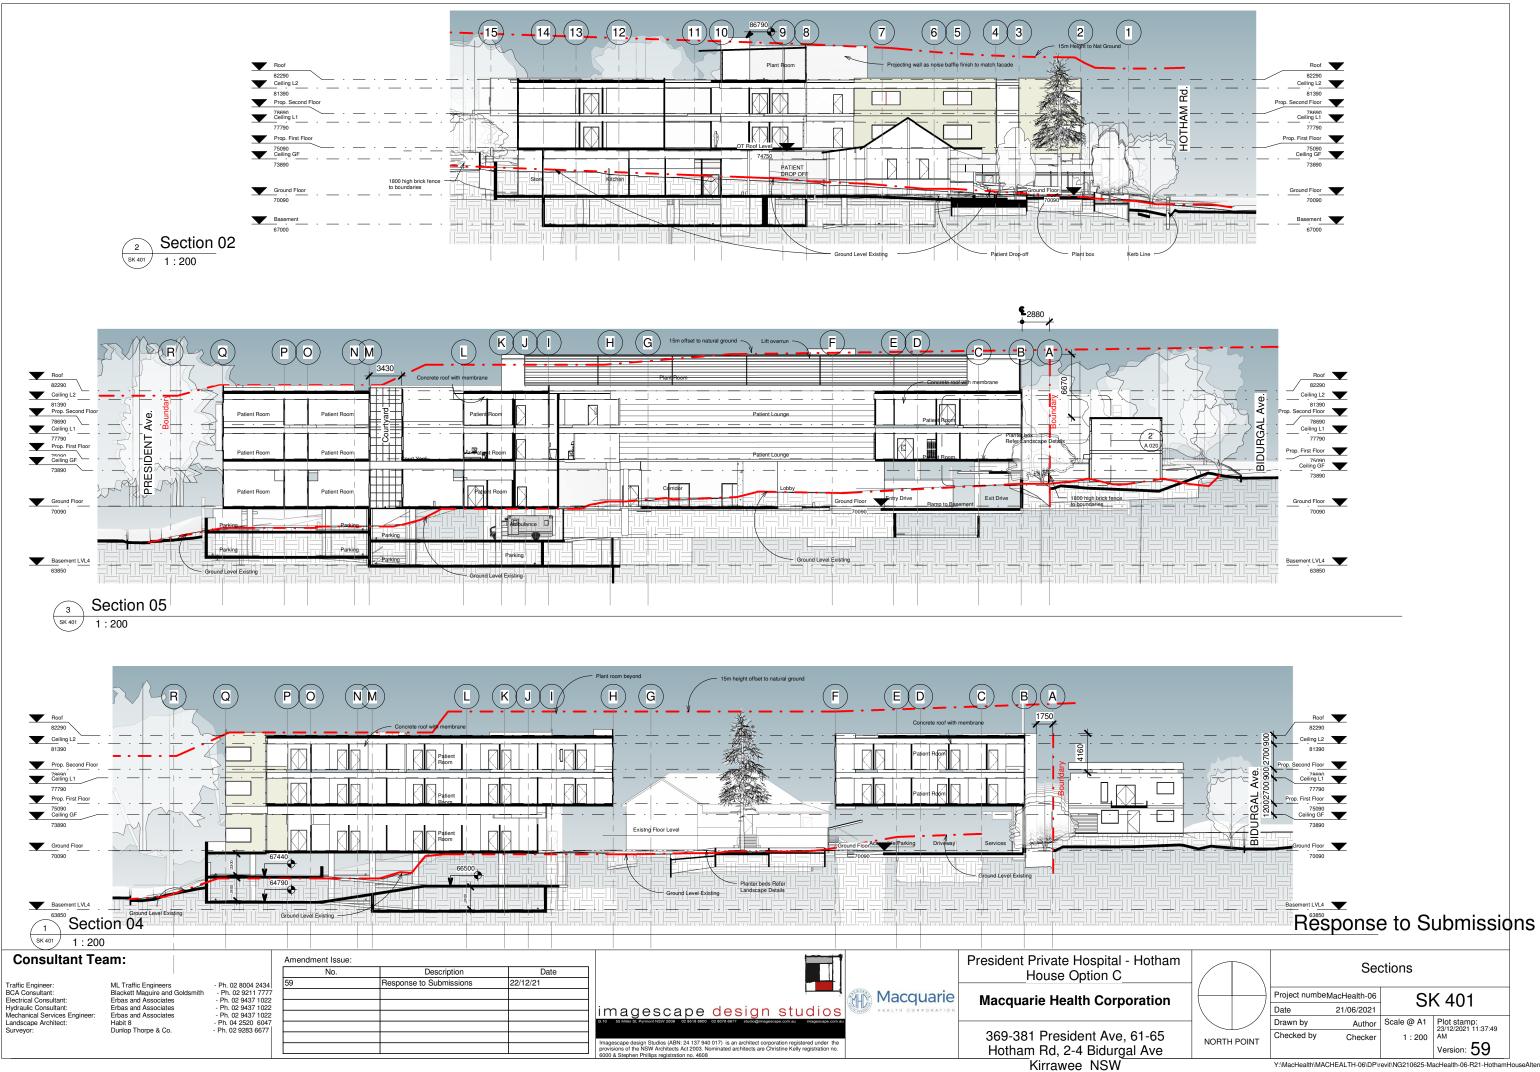

| am                                                                           |             | $\overline{\ }$ |                | Sec        | ctions     |                                 |  |
|------------------------------------------------------------------------------|-------------|-----------------|----------------|------------|------------|---------------------------------|--|
| n                                                                            |             |                 | Project number |            | SK 401     |                                 |  |
|                                                                              |             |                 | Date           | 21/06/2021 |            |                                 |  |
|                                                                              |             |                 | Drawn by       | Author     | Scale @ A1 | Plot stamp: 23/12/2021 11:37:49 |  |
| 5                                                                            | NORTH POINT |                 | Checked by     | Checker    | 1 : 200    | AM                              |  |
| )                                                                            |             |                 |                |            |            | Version: 59                     |  |
| Y:\MacHealth\MACHEALTH-06\DP\revit\NG210625-MacHealth-06-R21-HothamHouseAlte |             |                 |                |            |            |                                 |  |