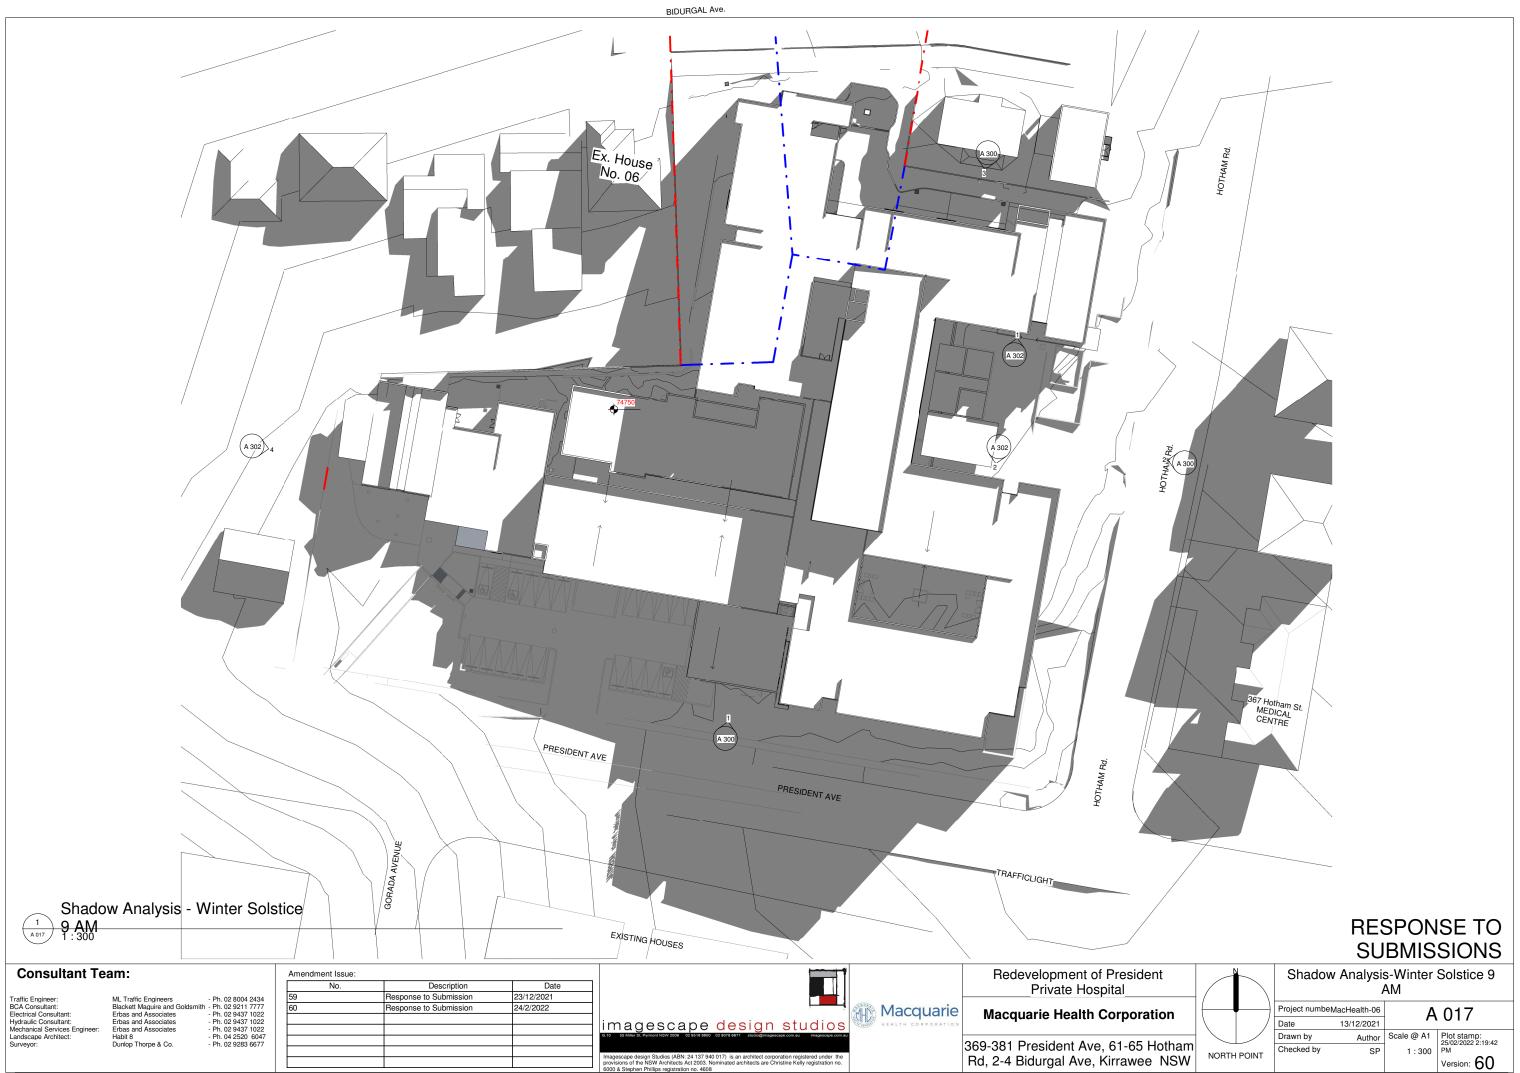

|        |                                                              | Current  |
|--------|--------------------------------------------------------------|----------|
| Dwg No | Sheet Name                                                   | Revision |
|        |                                                              | •        |
| A 001  | Title Sheet                                                  | 60       |
| A 005  | Perspective President Ave                                    | 56       |
| A 006  | Perspective Hotham Rd                                        | 56       |
| A 007  | Perspective- Wellness Centre                                 | 56       |
| A 010  | Site Analysis                                                | 56       |
| A 011  | Site Context Diagrams                                        | 56       |
| A 012  | Transport Connections                                        | 56       |
| A 013  | Site Wayfinding                                              | 56       |
| A 014  | Deleted                                                      | 60       |
| A 015  | Services Layout for Ground and First Floor                   | 56       |
| A 016  | Construction Phasing                                         | 60       |
| A 017  | Shadow Analysis-Winter Solstice 9 AM                         | 60       |
| A 018  | Shadow Analysis-Winter Solstice 12 PM                        | 60       |
| A 019  | Shadow Analysis-Winter Solstice 3PM                          | 60       |
| A 020  | North Line of Site Diagrams                                  | 60       |
| A 021  | West Line of Site Diagrams                                   | 60       |
| A 024  | Existing Site Plan                                           | 56       |
| A 025  | Proposed Site Context Plan                                   | 60       |
| A 026  | Proposed Site Set out Plan                                   | 60       |
| A 027  | Easement for Stormwater Pipe                                 | 60       |
| A 028  | West Carpark Detail Plan                                     | 60       |
| A 031  | Proposed Ground Floor Plan- Expected Internal<br>Light Spill | 60       |
| A 032  | Proposed First Floor Plan-Expected Internal Light Spill      | 60       |
| A 033  | Proposed Second Floor Plan- Expected Internal Light Spill    | 60       |
| A 058  | Existing Site Light Spill                                    | 60       |
| A 059  | Existing Ground Floor Plan- Internal Light Spill             | 60       |
| A 060  | Proposed Site Light Spill                                    | 60       |
| A 101  | Ground Floor Demolition Plan                                 | 56       |
| A 102  | Basement Plan LVL 3 & 4                                      | 60       |
| A 103  | Basement Plan LVL 1 & 2                                      | 60       |
| A 104  | Ground Floor General Arrangement Plan                        | 60       |
| A 105  | First Floor General Arrangement Plan                         | 60       |
| A 107  | Second Floor General Arragement Plan                         | 60       |
| A 108  | Roof General Arrangement Plan                                | 60       |
| A 123  | Ground floor fire strategy plan                              | 60       |
| A 124  | First floor fire strategy plan                               | 56       |
| A 125  | Second floor fire strategy plan                              | 55       |
| A 300  | Street Elevations                                            | 60       |
| A 302  | West & Entry Elevations                                      | 60       |
| A 401  | East/West Sections                                           | 60       |
| A 402  | North/South Sections                                         | 60       |
| A 403  | Sections - Building Height                                   | 60       |