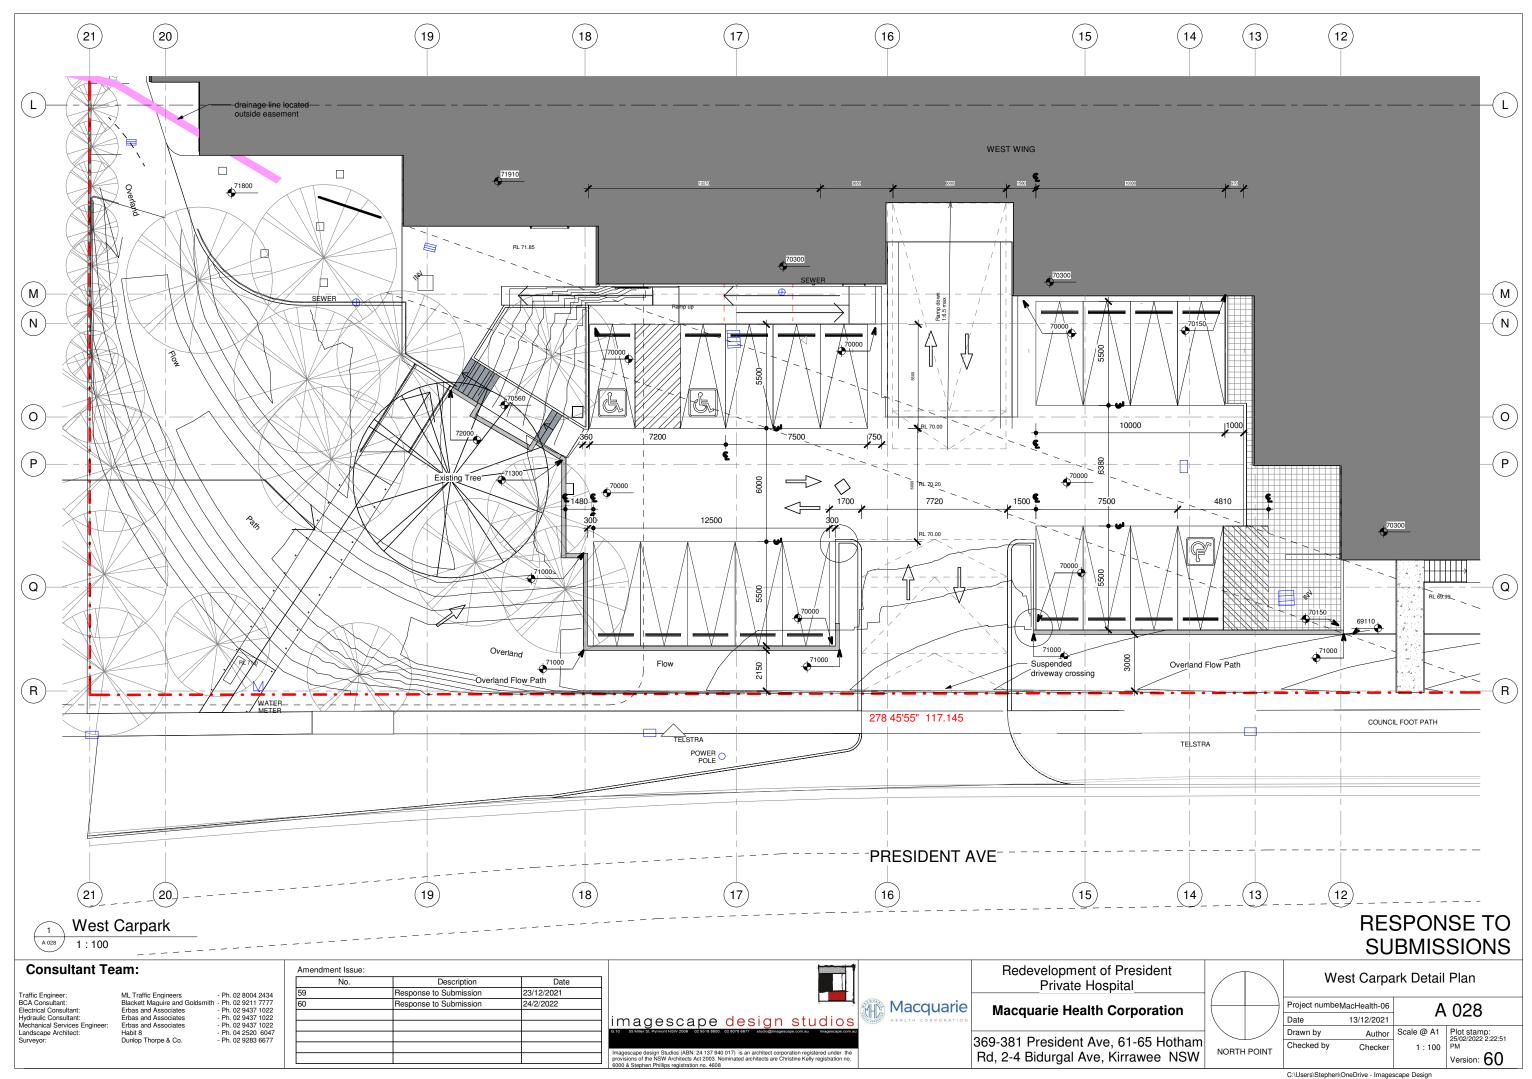

| Drav  |
| חדם | POINT | Chec  |

#### Easement for Stormwater Pipe

**RESPONSE TO SUBMISSIONS** 

| \     |                           |            |            |                                |
|-------|---------------------------|------------|------------|--------------------------------|
|       | Project numbeMacHealth-06 |            | Δ 027      |                                |
|       | Date                      | 13/12/2021 |            | 021                            |
|       | Drawn by                  | Author     | Scale @ A1 | Plot stamp: 25/02/2022 2:22:47 |
| POINT | Checked by                | Checker    | 1:200      | PM                             |
| CINI  | I                         |            | I          |                                |

Version: 60









NOTE: ALL PATIENT ROOMS TO HAVE LED LIGHTING, DIAGRAM ILLUSTRATES EXPECTED LIGHT SPILL FROM THE CENTRE OF THE ROOM

# RESPONSE TO SUBMISSIONS

#### Consultant Team:

Traffic Engineer: BCA Consultant: Electrical Consultant: Hydraulic Consultant: Mechanical Services Engineer: Landscape Architect: Surveyor: ML Traffic Engineers
Blackett Maguire and Goldsmith - Ph. 02 90211 7
Erbas and Associates - Ph. 02 9437 11
Erbas and Associates - Ph. 02 9437 11
Erbas and Associates - Ph. 02 9437 11
Habit 8 - Ph. 02 9437 10
Dunlop Thorpe & Co. - Ph. 02 9338 60

 Amendment Issue:

 No.
 Description
 Date

 58
 Revision 58
 08/06/2021

 59
 Response to Submission
 23/12/2021

 60
 Response to Submission
 24/2/2022



## Redevelopment of President Private Hospital

#### **Macquarie Health Corporation