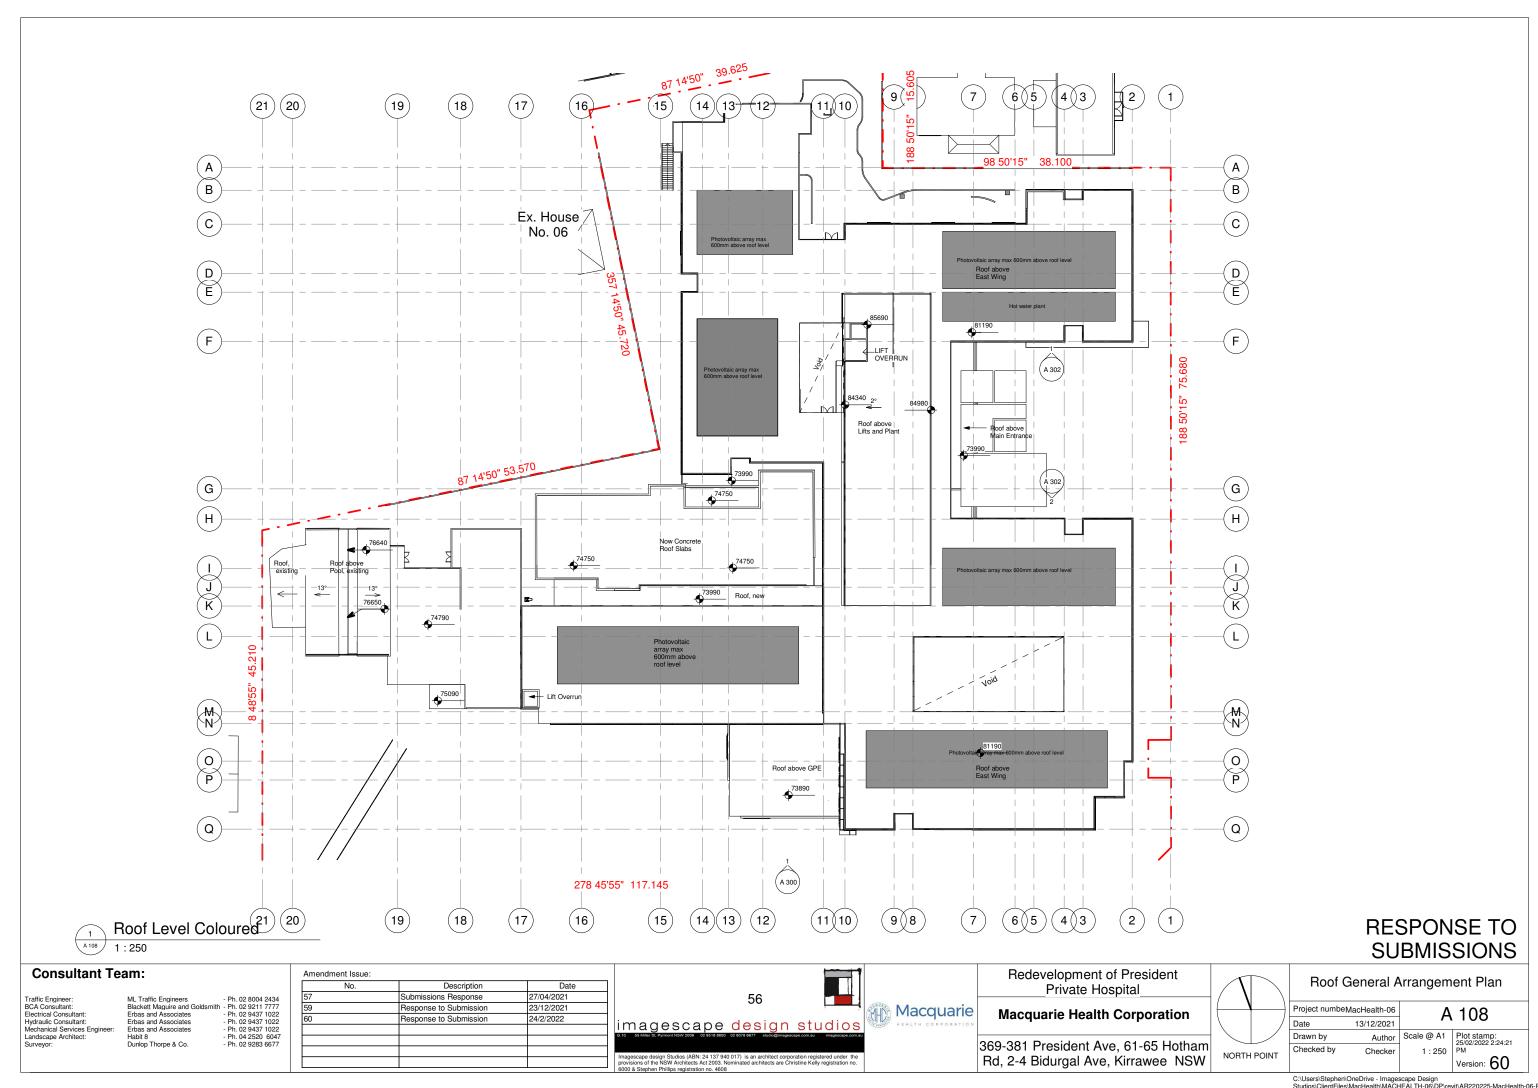

|        |                                                              | Current  |
|--------|--------------------------------------------------------------|----------|
| Dwg No | Sheet Name                                                   | Revision |
|        |                                                              | •        |
| A 001  | Title Sheet                                                  | 60       |
| A 005  | Perspective President Ave                                    | 56       |
| A 006  | Perspective Hotham Rd                                        | 56       |
| A 007  | Perspective- Wellness Centre                                 | 56       |
| A 010  | Site Analysis                                                | 56       |
| A 011  | Site Context Diagrams                                        | 56       |
| A 012  | Transport Connections                                        | 56       |
| A 013  | Site Wayfinding                                              | 56       |
| A 014  | Deleted                                                      | 60       |
| A 015  | Services Layout for Ground and First Floor                   | 56       |
| A 016  | Construction Phasing                                         | 60       |
| A 017  | Shadow Analysis-Winter Solstice 9 AM                         | 60       |
| A 018  | Shadow Analysis-Winter Solstice 12 PM                        | 60       |
| A 019  | Shadow Analysis-Winter Solstice 3PM                          | 60       |
| A 020  | North Line of Site Diagrams                                  | 60       |
| A 021  | West Line of Site Diagrams                                   | 60       |
| A 024  | Existing Site Plan                                           | 56       |
| A 025  | Proposed Site Context Plan                                   | 60       |
| A 026  | Proposed Site Set out Plan                                   | 60       |
| A 027  | Easement for Stormwater Pipe                                 | 60       |
| A 028  | West Carpark Detail Plan                                     | 60       |
| A 031  | Proposed Ground Floor Plan- Expected Internal<br>Light Spill | 60       |
| A 032  | Proposed First Floor Plan-Expected Internal Light Spill      | 60       |
| A 033  | Proposed Second Floor Plan- Expected Internal Light Spill    | 60       |
| A 058  | Existing Site Light Spill                                    | 60       |
| A 059  | Existing Ground Floor Plan- Internal Light Spill             | 60       |
| A 060  | Proposed Site Light Spill                                    | 60       |
| A 101  | Ground Floor Demolition Plan                                 | 56       |
| A 102  | Basement Plan LVL 3 & 4                                      | 60       |
| A 103  | Basement Plan LVL 1 & 2                                      | 60       |
| A 104  | Ground Floor General Arrangement Plan                        | 60       |
| A 105  | First Floor General Arrangement Plan                         | 60       |
| A 107  | Second Floor General Arragement Plan                         | 60       |
| A 108  | Roof General Arrangement Plan                                | 60       |
| A 123  | Ground floor fire strategy plan                              | 60       |
| A 124  | First floor fire strategy plan                               | 56       |
| A 125  | Second floor fire strategy plan                              | 55       |
| A 300  | Street Elevations                                            | 60       |
| A 302  | West & Entry Elevations                                      | 60       |
| A 401  | East/West Sections                                           | 60       |
| A 402  | North/South Sections                                         | 60       |
| A 403  | Sections - Building Height                                   | 60       |