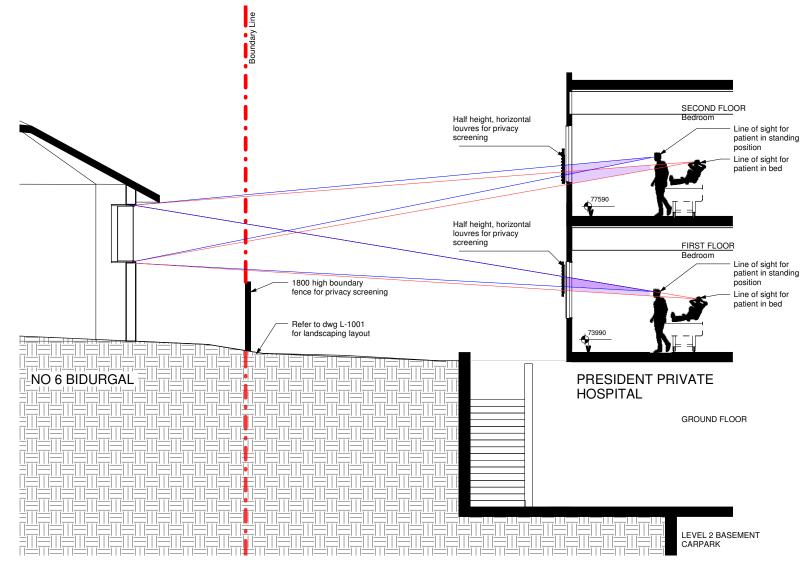

Rd, 2-4 Bidurgal Ave, Kirrawee NSW

P D D D C

North Line of Site Diagrams

LINE OF SIGHT FOR PATIENT IN STANDING POSITION

LINE OF SIGHT FOR PATIENT IN BED

NO 6 BIDURGAL AVE

West-Line of Sight Section 1

1:50