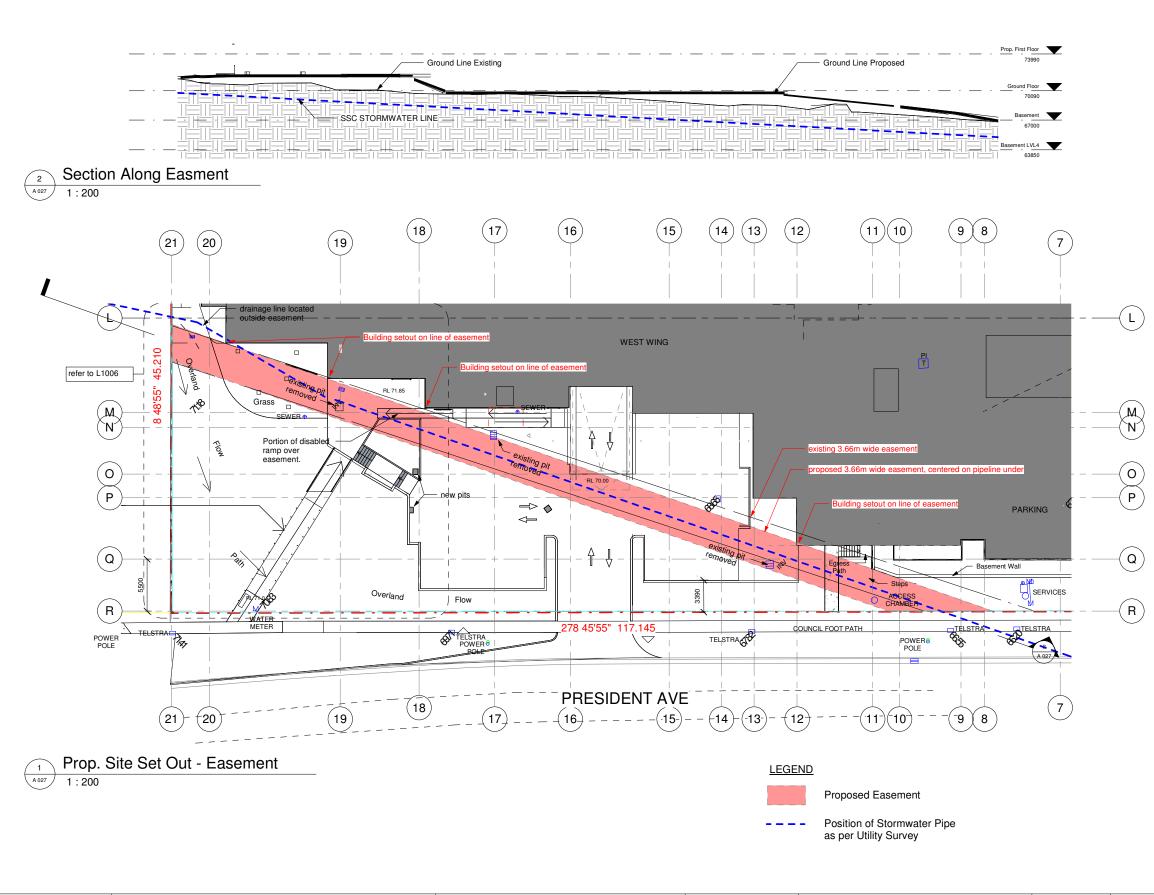

#### Easement for Stormwater Pipe

**RESPONSE TO SUBMISSIONS** 

| \     |                           |            |            |                                |
|-------|---------------------------|------------|------------|--------------------------------|
|       | Project numbeMacHealth-06 |            | Δ 027      |                                |
|       | Date                      | 13/12/2021 |            | 021                            |
|       | Drawn by                  | Author     | Scale @ A1 | Plot stamp: 25/02/2022 2:22:47 |
| POINT | Checked by                | Checker    | 1:200      | PM                             |
| CINI  | I                         |            | I          |                                |