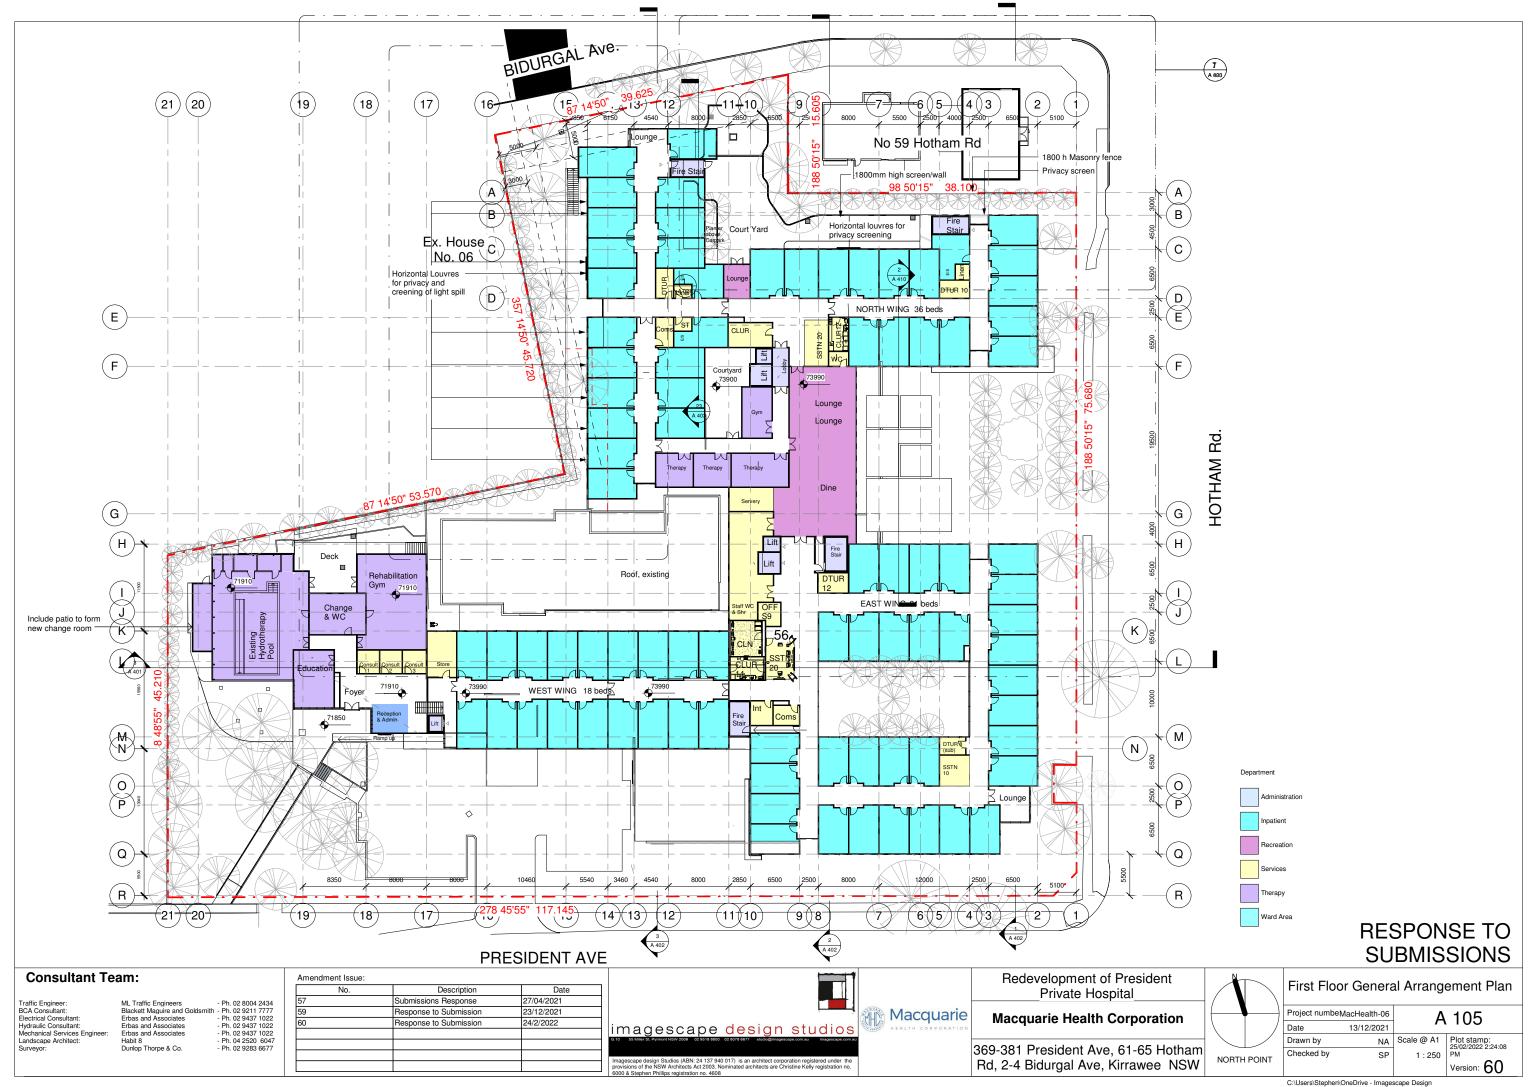

|        |                                                              | Current  |
|--------|--------------------------------------------------------------|----------|
| Dwg No | Sheet Name                                                   | Revision |
|        |                                                              | •        |
| A 001  | Title Sheet                                                  | 60       |
| A 005  | Perspective President Ave                                    | 56       |
| A 006  | Perspective Hotham Rd                                        | 56       |
| A 007  | Perspective- Wellness Centre                                 | 56       |
| A 010  | Site Analysis                                                | 56       |
| A 011  | Site Context Diagrams                                        | 56       |
| A 012  | Transport Connections                                        | 56       |
| A 013  | Site Wayfinding                                              | 56       |
| A 014  | Deleted                                                      | 60       |
| A 015  | Services Layout for Ground and First Floor                   | 56       |
| A 016  | Construction Phasing                                         | 60       |
| A 017  | Shadow Analysis-Winter Solstice 9 AM                         | 60       |
| A 018  | Shadow Analysis-Winter Solstice 12 PM                        | 60       |
| A 019  | Shadow Analysis-Winter Solstice 3PM                          | 60       |
| A 020  | North Line of Site Diagrams                                  | 60       |
| A 021  | West Line of Site Diagrams                                   | 60       |
| A 024  | Existing Site Plan                                           | 56       |
| A 025  | Proposed Site Context Plan                                   | 60       |
| A 026  | Proposed Site Set out Plan                                   | 60       |
| A 027  | Easement for Stormwater Pipe                                 | 60       |
| A 028  | West Carpark Detail Plan                                     | 60       |
| A 031  | Proposed Ground Floor Plan- Expected Internal<br>Light Spill | 60       |
| A 032  | Proposed First Floor Plan-Expected Internal Light Spill      | 60       |
| A 033  | Proposed Second Floor Plan- Expected Internal Light Spill    | 60       |
| A 058  | Existing Site Light Spill                                    | 60       |
| A 059  | Existing Ground Floor Plan- Internal Light Spill             | 60       |
| A 060  | Proposed Site Light Spill                                    | 60       |
| A 101  | Ground Floor Demolition Plan                                 | 56       |
| A 102  | Basement Plan LVL 3 & 4                                      | 60       |
| A 103  | Basement Plan LVL 1 & 2                                      | 60       |
| A 104  | Ground Floor General Arrangement Plan                        | 60       |
| A 105  | First Floor General Arrangement Plan                         | 60       |
| A 107  | Second Floor General Arragement Plan                         | 60       |
| A 108  | Roof General Arrangement Plan                                | 60       |
| A 123  | Ground floor fire strategy plan                              | 60       |
| A 124  | First floor fire strategy plan                               | 56       |
| A 125  | Second floor fire strategy plan                              | 55       |
| A 300  | Street Elevations                                            | 60       |
| A 302  | West & Entry Elevations                                      | 60       |
| A 401  | East/West Sections                                           | 60       |
| A 402  | North/South Sections                                         | 60       |
| A 403  | Sections - Building Height                                   | 60       |