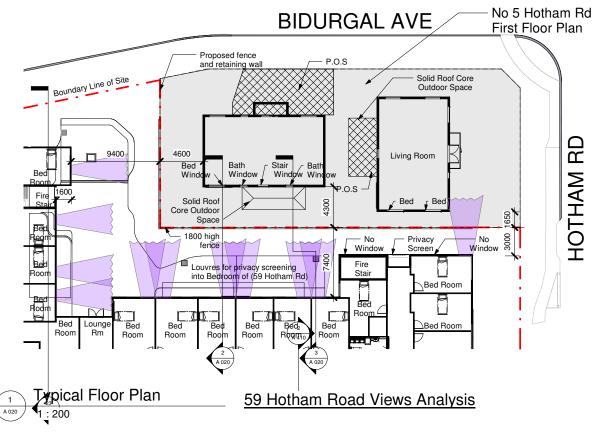

Rd, 2-4 Bidurgal Ave, Kirrawee NSW

P D D D C

North Line of Site Diagrams

LINE OF SIGHT FOR PATIENT IN STANDING POSITION

LINE OF SIGHT FOR PATIENT IN BED

NO 6 BIDURGAL AVE

West-Line of Sight Section 1

1:50

#### West Line of Site Diagrams

RESPONSE TO SUBMISSIONS

|   | West Line of Site Diagrams |            |              |                                |  |
|---|----------------------------|------------|--------------|--------------------------------|--|
| } | Project numbeMacHealth-06  |            | A 021        |                                |  |
| / | Date                       | 13/12/2021 | 7 021        |                                |  |
|   | Drawn by                   | МО         | Scale @ A1   | Plot stamp: 25/02/2022 2:21:52 |  |
|   | Checked by                 | SP         | As indicated | PM                             |  |
|   |                            |            |              | Version: 60                    |  |