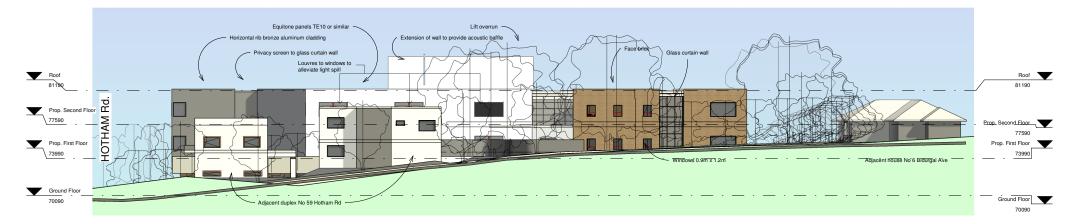

#### SOUTH Elevation - President Ave

EAST Elevation - Hotham Rd

1:200

## NORTH - Bidurgal Ave 1:200

Schedule of Materials

Face Brick

Equitone Facade Panel TE90 or similar

Equitone Facade Panel TE10 or similar

Bronze Anodized Horizontal Rib Awning Cladding

Panel

and Finishes

A 302 13/12/2021 NA Scale @ A1 Plot stamp: 25/02/2022 2:26:55 PM Drawn by Version: 60