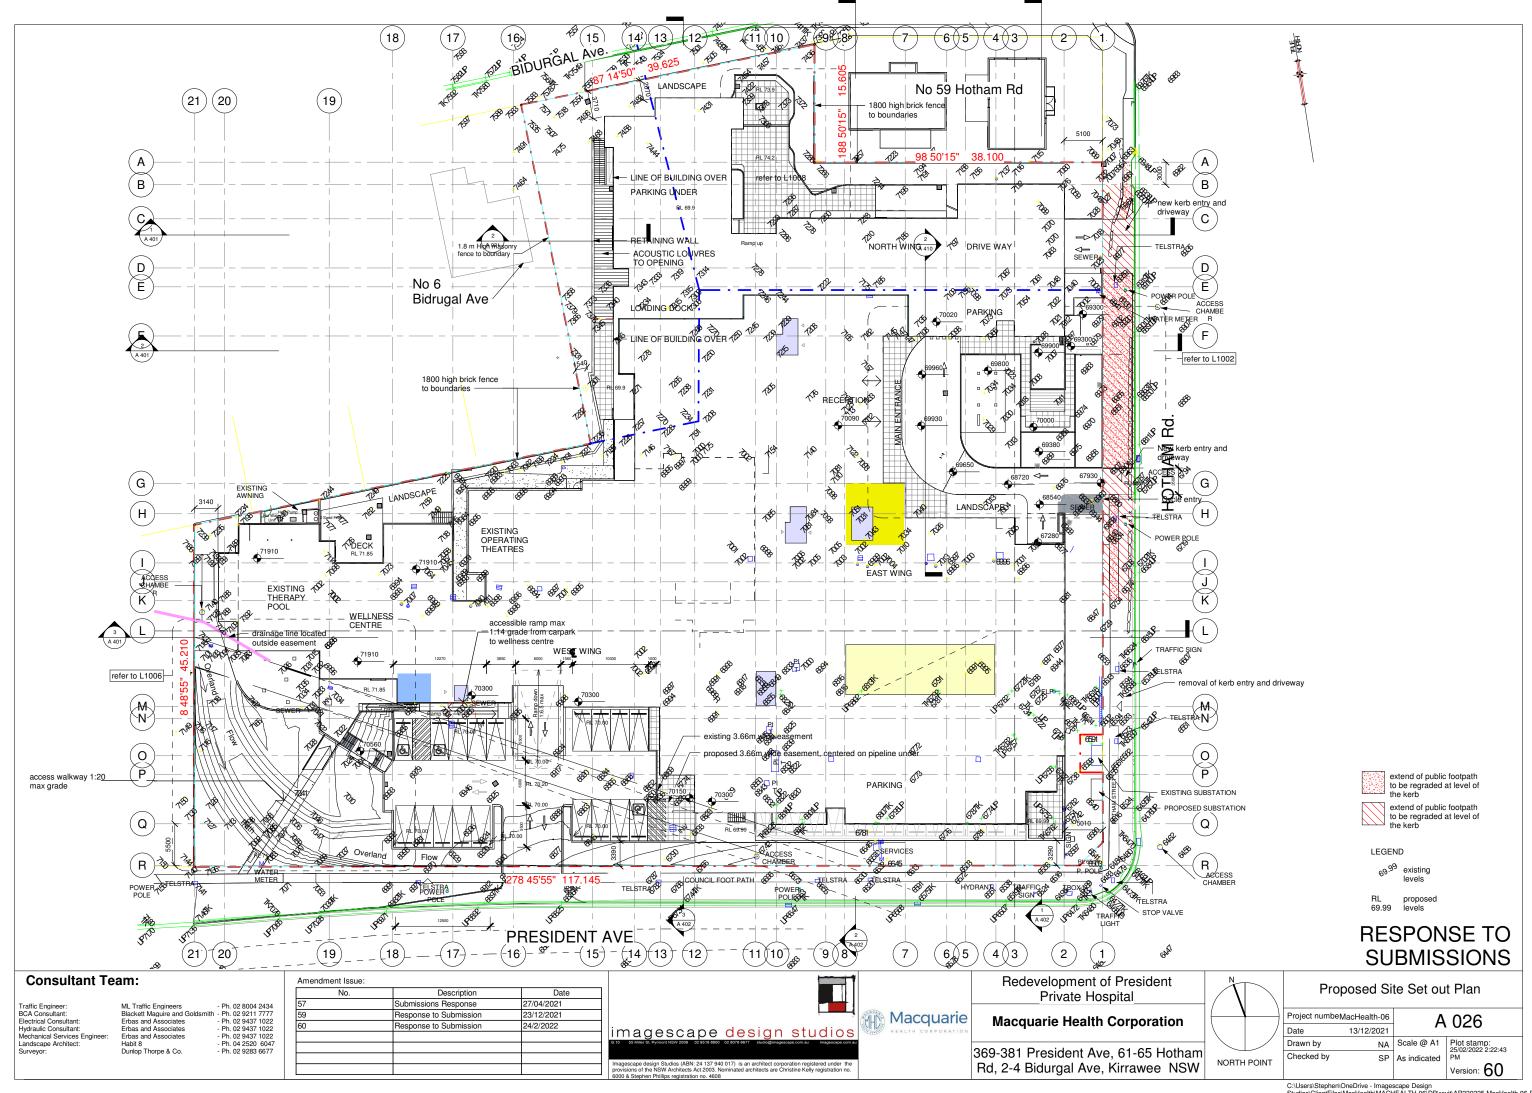

#### Easement for Stormwater Pipe

**RESPONSE TO SUBMISSIONS** 

| \     |                           |            |            |                                |
|-------|---------------------------|------------|------------|--------------------------------|
|       | Project numbeMacHealth-06 |            | Δ 027      |                                |
|       | Date                      | 13/12/2021 |            | 021                            |
|       | Drawn by                  | Author     | Scale @ A1 | Plot stamp: 25/02/2022 2:22:47 |
| POINT | Checked by                | Checker    | 1:200      | PM                             |
| CINI  | I                         |            | I          |                                |

Rd, 2-4 Bidurgal Ave, Kirrawee NSW

P D D D C

North Line of Site Diagrams

LINE OF SIGHT FOR PATIENT IN STANDING POSITION

LINE OF SIGHT FOR PATIENT IN BED

NO 6 BIDURGAL AVE

West-Line of Sight Section 1

1:50

#### West Line of Site Diagrams

RESPONSE TO SUBMISSIONS

|   | West Line of Site Diagrams |            |              |                                |  |
|---|----------------------------|------------|--------------|--------------------------------|--|
| } | Project numbeMacHealth-06  |            | A 021        |                                |  |
| / | Date                       | 13/12/2021 | 7 021        |                                |  |
|   | Drawn by                   | МО         | Scale @ A1   | Plot stamp: 25/02/2022 2:21:52 |  |
|   | Checked by                 | SP         | As indicated | PM                             |  |
|   |                            |            |              | Version: 60                    |  |