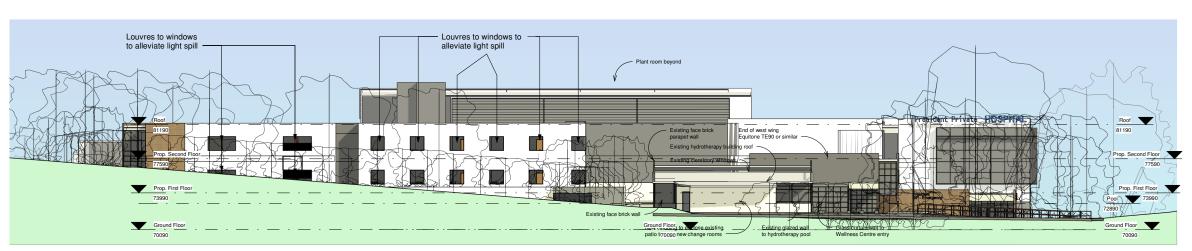

#### SOUTH Elevation - President Ave

EAST Elevation - Hotham Rd

1:200

## NORTH - Bidurgal Ave 1:200