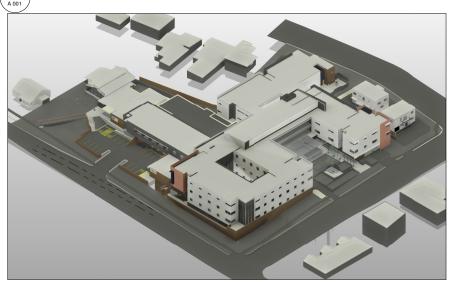

Redevelopment of President Private Hospital

#### **Macquarie Health Corporation**

369-381 President Ave, 61-65 Hotham Rd, 2-4 Bidurgal Ave, Kirrawee NSW

|            |                | 00           | טוויוט     | CICIAC                            |
|------------|----------------|--------------|------------|-----------------------------------|
|            |                | Title        | Sheet      |                                   |
|            | Project number | MacHealth-06 | A 001      |                                   |
|            | Date           | 13/12/2021   |            | 001                               |
|            | Drawn by       | NA, AZ       | Scale @ A1 | Plot stamp:<br>25/02/2022 2:18:39 |
| POINT      | Checked by     | SP           | 1:500      | PM                                |
| r O II V I |                |              |            | Version: 60                       |