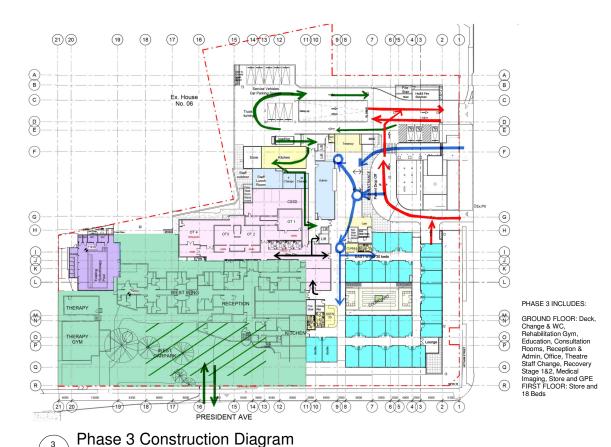

PHASE 1INCLUDES:

GROUND FLOOR: Store, Kitchen, Staff lunch, Female & Male Change Rooms, Cafe & Admin FIRST FLOOR: 36 beds, Courtyard, Lounge, Therapy and Servery SECOND FLOOR: 36 beds, Lounge, Dine, Therapy and Servery (c)

PHASE 2 INCLUDES: GROUND FLOOR: 30 Beds, Courtyard, Lounge FIRST FLOOR: 31 Beds, Lounge SECOND FLOOR: 31 Beds, Lounge

Phases Completed Diagram

Phase 2 Construction Diagram

#### **Construction Phasing**

Project numbeMacHealth-06 A 016 13/12/2021 Date Plot stamp: 25/02/2022 2:18:45 PM Drawn by Checked by SP Version: 60