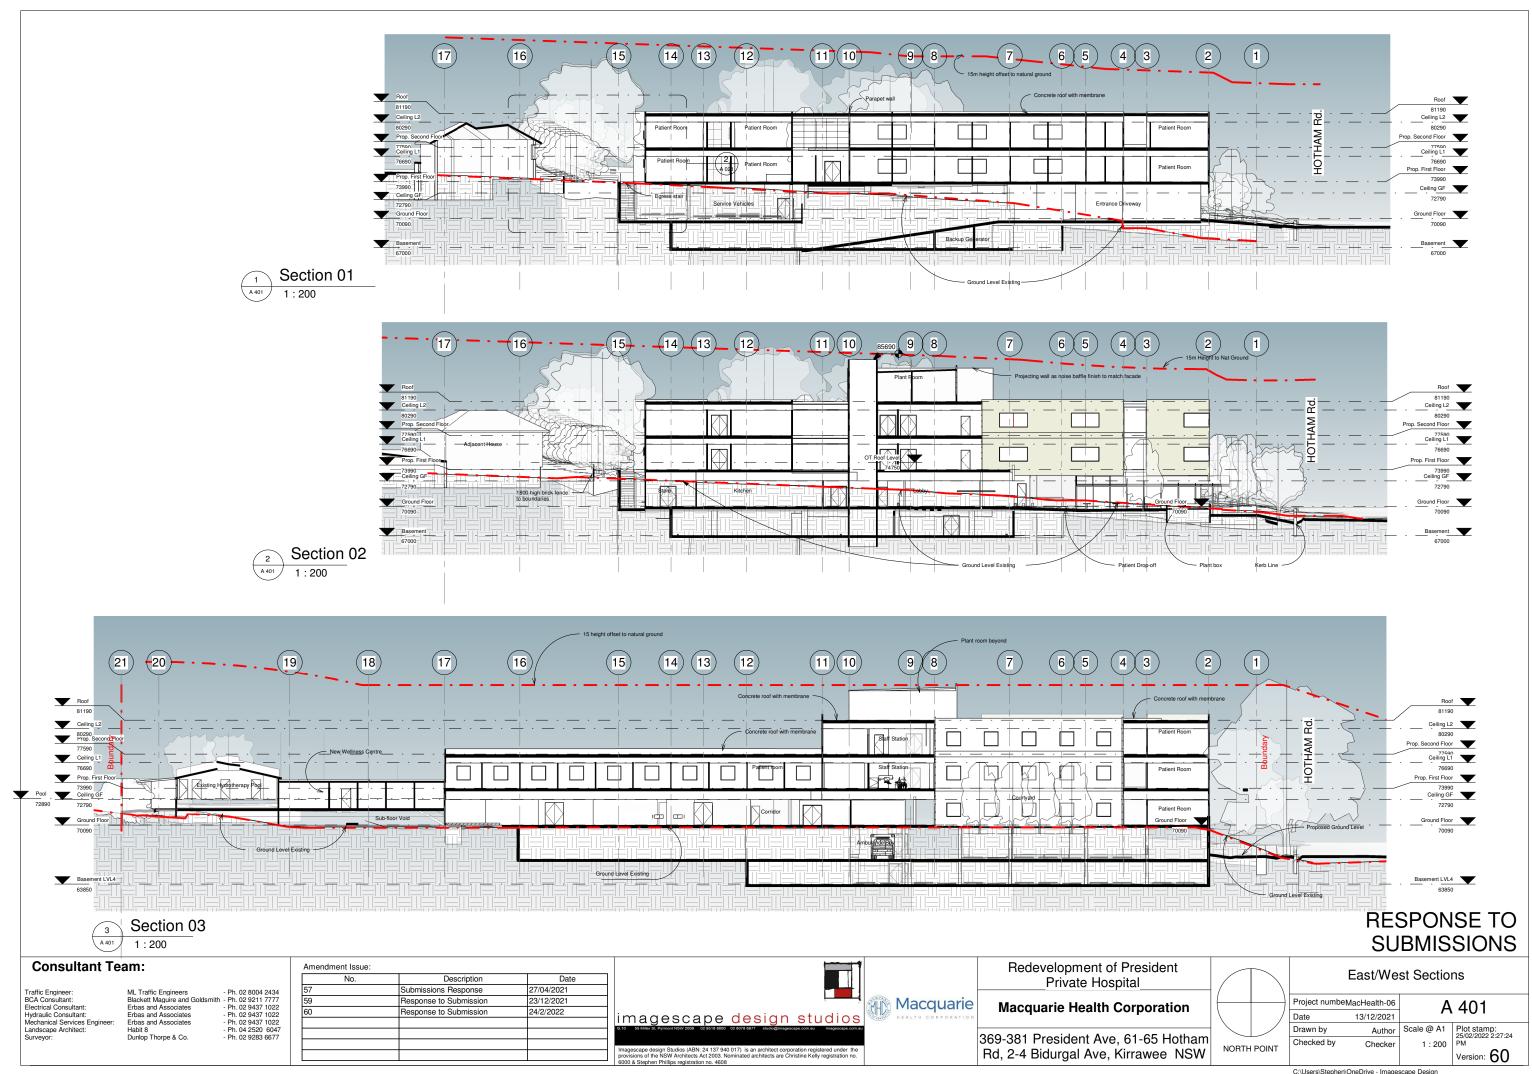

|        |                                                              | Current  |
|--------|--------------------------------------------------------------|----------|
| Dwg No | Sheet Name                                                   | Revision |
|        |                                                              | •        |
| A 001  | Title Sheet                                                  | 60       |
| A 005  | Perspective President Ave                                    | 56       |
| A 006  | Perspective Hotham Rd                                        | 56       |
| A 007  | Perspective- Wellness Centre                                 | 56       |
| A 010  | Site Analysis                                                | 56       |
| A 011  | Site Context Diagrams                                        | 56       |
| A 012  | Transport Connections                                        | 56       |
| A 013  | Site Wayfinding                                              | 56       |
| A 014  | Deleted                                                      | 60       |
| A 015  | Services Layout for Ground and First Floor                   | 56       |
| A 016  | Construction Phasing                                         | 60       |
| A 017  | Shadow Analysis-Winter Solstice 9 AM                         | 60       |
| A 018  | Shadow Analysis-Winter Solstice 12 PM                        | 60       |
| A 019  | Shadow Analysis-Winter Solstice 3PM                          | 60       |
| A 020  | North Line of Site Diagrams                                  | 60       |
| A 021  | West Line of Site Diagrams                                   | 60       |
| A 024  | Existing Site Plan                                           | 56       |
| A 025  | Proposed Site Context Plan                                   | 60       |
| A 026  | Proposed Site Set out Plan                                   | 60       |
| A 027  | Easement for Stormwater Pipe                                 | 60       |
| A 028  | West Carpark Detail Plan                                     | 60       |
| A 031  | Proposed Ground Floor Plan- Expected Internal<br>Light Spill | 60       |
| A 032  | Proposed First Floor Plan-Expected Internal Light Spill      | 60       |
| A 033  | Proposed Second Floor Plan- Expected Internal Light Spill    | 60       |
| A 058  | Existing Site Light Spill                                    | 60       |
| A 059  | Existing Ground Floor Plan- Internal Light Spill             | 60       |
| A 060  | Proposed Site Light Spill                                    | 60       |
| A 101  | Ground Floor Demolition Plan                                 | 56       |
| A 102  | Basement Plan LVL 3 & 4                                      | 60       |
| A 103  | Basement Plan LVL 1 & 2                                      | 60       |
| A 104  | Ground Floor General Arrangement Plan                        | 60       |
| A 105  | First Floor General Arrangement Plan                         | 60       |
| A 107  | Second Floor General Arragement Plan                         | 60       |
| A 108  | Roof General Arrangement Plan                                | 60       |
| A 123  | Ground floor fire strategy plan                              | 60       |
| A 124  | First floor fire strategy plan                               | 56       |
| A 125  | Second floor fire strategy plan                              | 55       |
| A 300  | Street Elevations                                            | 60       |
| A 302  | West & Entry Elevations                                      | 60       |
| A 401  | East/West Sections                                           | 60       |
| A 402  | North/South Sections                                         | 60       |
| A 403  | Sections - Building Height                                   | 60       |