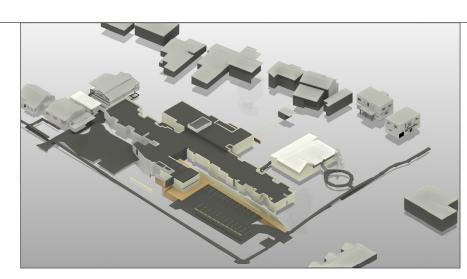

Massing - Existing



Massing - Proposed



**Location Map** 1:500

#### **Consultant Team:**

#### INPATIENT ACCOMODATION

| Levels         | Existing | Proposed:<br>General (IPU) | Proposed:<br>Mental Health<br>Unit (IPU) |
|----------------|----------|----------------------------|------------------------------------------|
| Ground Floor   | 47       | 30                         |                                          |
| First Floor    |          | 49                         | 36                                       |
| Second Floor   |          | 31                         | 36                                       |
| Total beds     | 47       | 110                        | 72                                       |
| Combined total | 47       | 182                        |