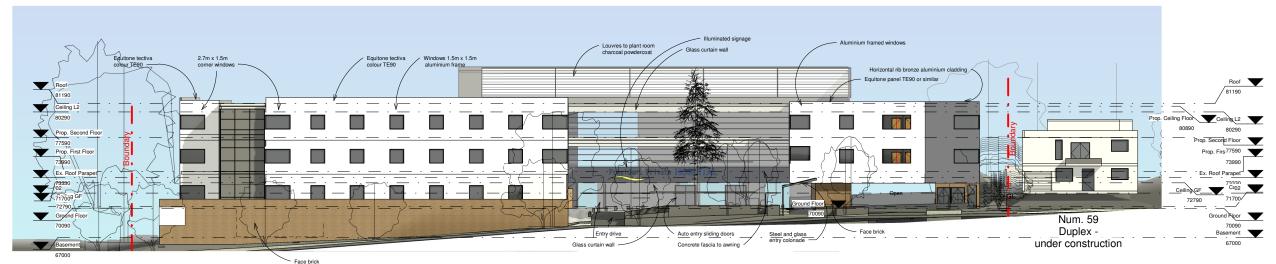

#### SOUTH Elevation - President Ave

EAST Elevation - Hotham Rd

1:200

Schedule of Materials

Face Brick

Equitone Facade Panel TE90 or similar

Equitone Facade Panel TE10 or similar

Bronze Anodized Horizontal Rib Awning Cladding

Panel

and Finishes

A 302 13/12/2021 NA Scale @ A1 Plot stamp: 25/02/2022 2:26:55 PM Drawn by Version: 60