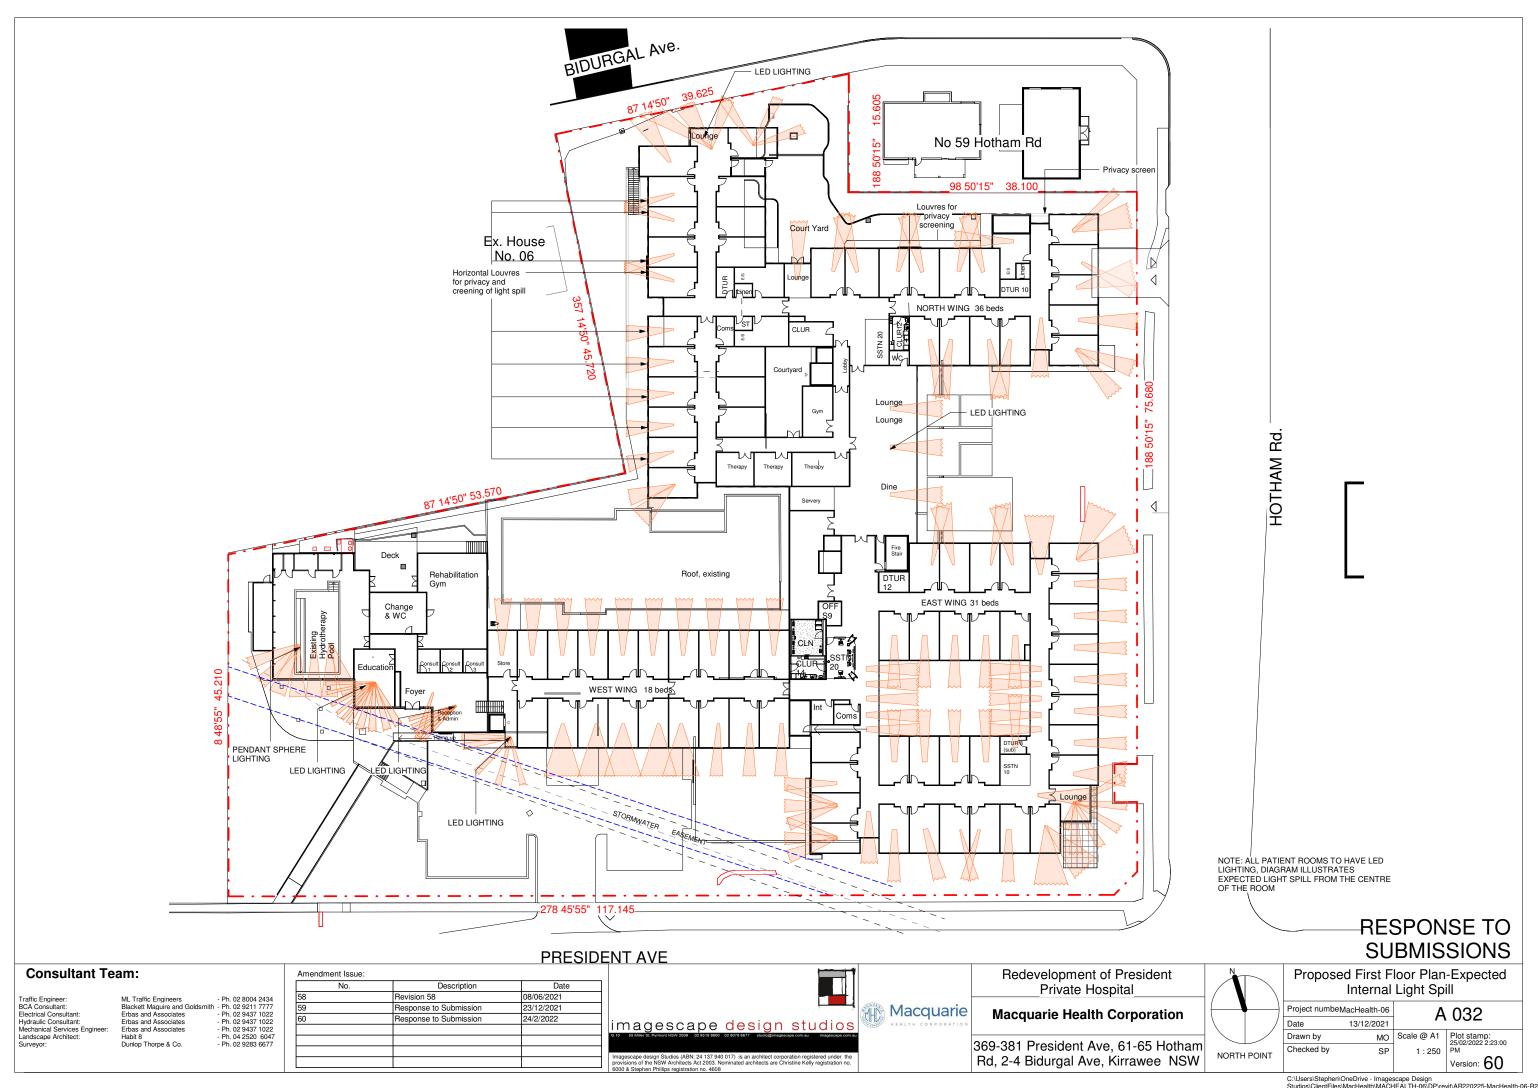

Version: 60

NOTE: ALL PATIENT ROOMS TO HAVE LED LIGHTING, DIAGRAM ILLUSTRATES EXPECTED LIGHT SPILL FROM THE CENTRE OF THE ROOM