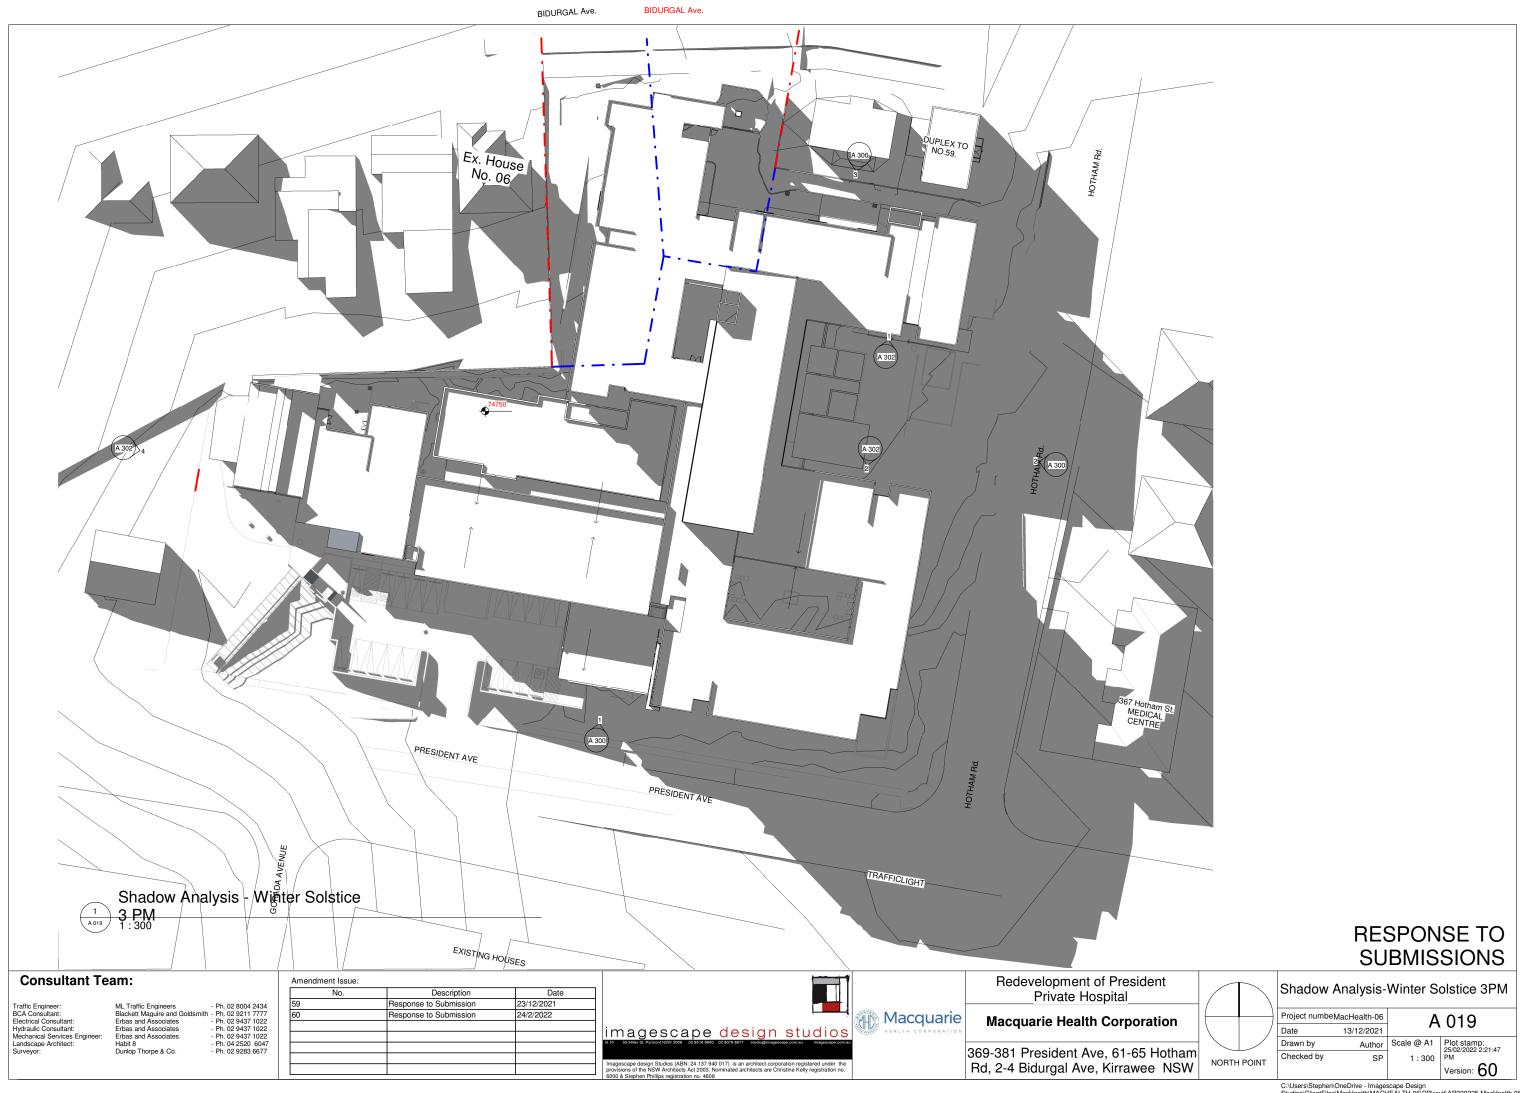

|        |                                                              | Current  |
|--------|--------------------------------------------------------------|----------|
| Dwg No | Sheet Name                                                   | Revision |
|        |                                                              | •        |
| A 001  | Title Sheet                                                  | 60       |
| A 005  | Perspective President Ave                                    | 56       |
| A 006  | Perspective Hotham Rd                                        | 56       |
| A 007  | Perspective- Wellness Centre                                 | 56       |
| A 010  | Site Analysis                                                | 56       |
| A 011  | Site Context Diagrams                                        | 56       |
| A 012  | Transport Connections                                        | 56       |
| A 013  | Site Wayfinding                                              | 56       |
| A 014  | Deleted                                                      | 60       |
| A 015  | Services Layout for Ground and First Floor                   | 56       |
| A 016  | Construction Phasing                                         | 60       |
| A 017  | Shadow Analysis-Winter Solstice 9 AM                         | 60       |
| A 018  | Shadow Analysis-Winter Solstice 12 PM                        | 60       |
| A 019  | Shadow Analysis-Winter Solstice 3PM                          | 60       |
| A 020  | North Line of Site Diagrams                                  | 60       |
| A 021  | West Line of Site Diagrams                                   | 60       |
| A 024  | Existing Site Plan                                           | 56       |
| A 025  | Proposed Site Context Plan                                   | 60       |
| A 026  | Proposed Site Set out Plan                                   | 60       |
| A 027  | Easement for Stormwater Pipe                                 | 60       |
| A 028  | West Carpark Detail Plan                                     | 60       |
| A 031  | Proposed Ground Floor Plan- Expected Internal<br>Light Spill | 60       |
| A 032  | Proposed First Floor Plan-Expected Internal Light Spill      | 60       |
| A 033  | Proposed Second Floor Plan- Expected Internal Light Spill    | 60       |
| A 058  | Existing Site Light Spill                                    | 60       |
| A 059  | Existing Ground Floor Plan- Internal Light Spill             | 60       |
| A 060  | Proposed Site Light Spill                                    | 60       |
| A 101  | Ground Floor Demolition Plan                                 | 56       |
| A 102  | Basement Plan LVL 3 & 4                                      | 60       |
| A 103  | Basement Plan LVL 1 & 2                                      | 60       |
| A 104  | Ground Floor General Arrangement Plan                        | 60       |
| A 105  | First Floor General Arrangement Plan                         | 60       |
| A 107  | Second Floor General Arragement Plan                         | 60       |
| A 108  | Roof General Arrangement Plan                                | 60       |
| A 123  | Ground floor fire strategy plan                              | 60       |
| A 124  | First floor fire strategy plan                               | 56       |
| A 125  | Second floor fire strategy plan                              | 55       |
| A 300  | Street Elevations                                            | 60       |
| A 302  | West & Entry Elevations                                      | 60       |
| A 401  | East/West Sections                                           | 60       |
| A 402  | North/South Sections                                         | 60       |
| A 403  | Sections - Building Height                                   | 60       |