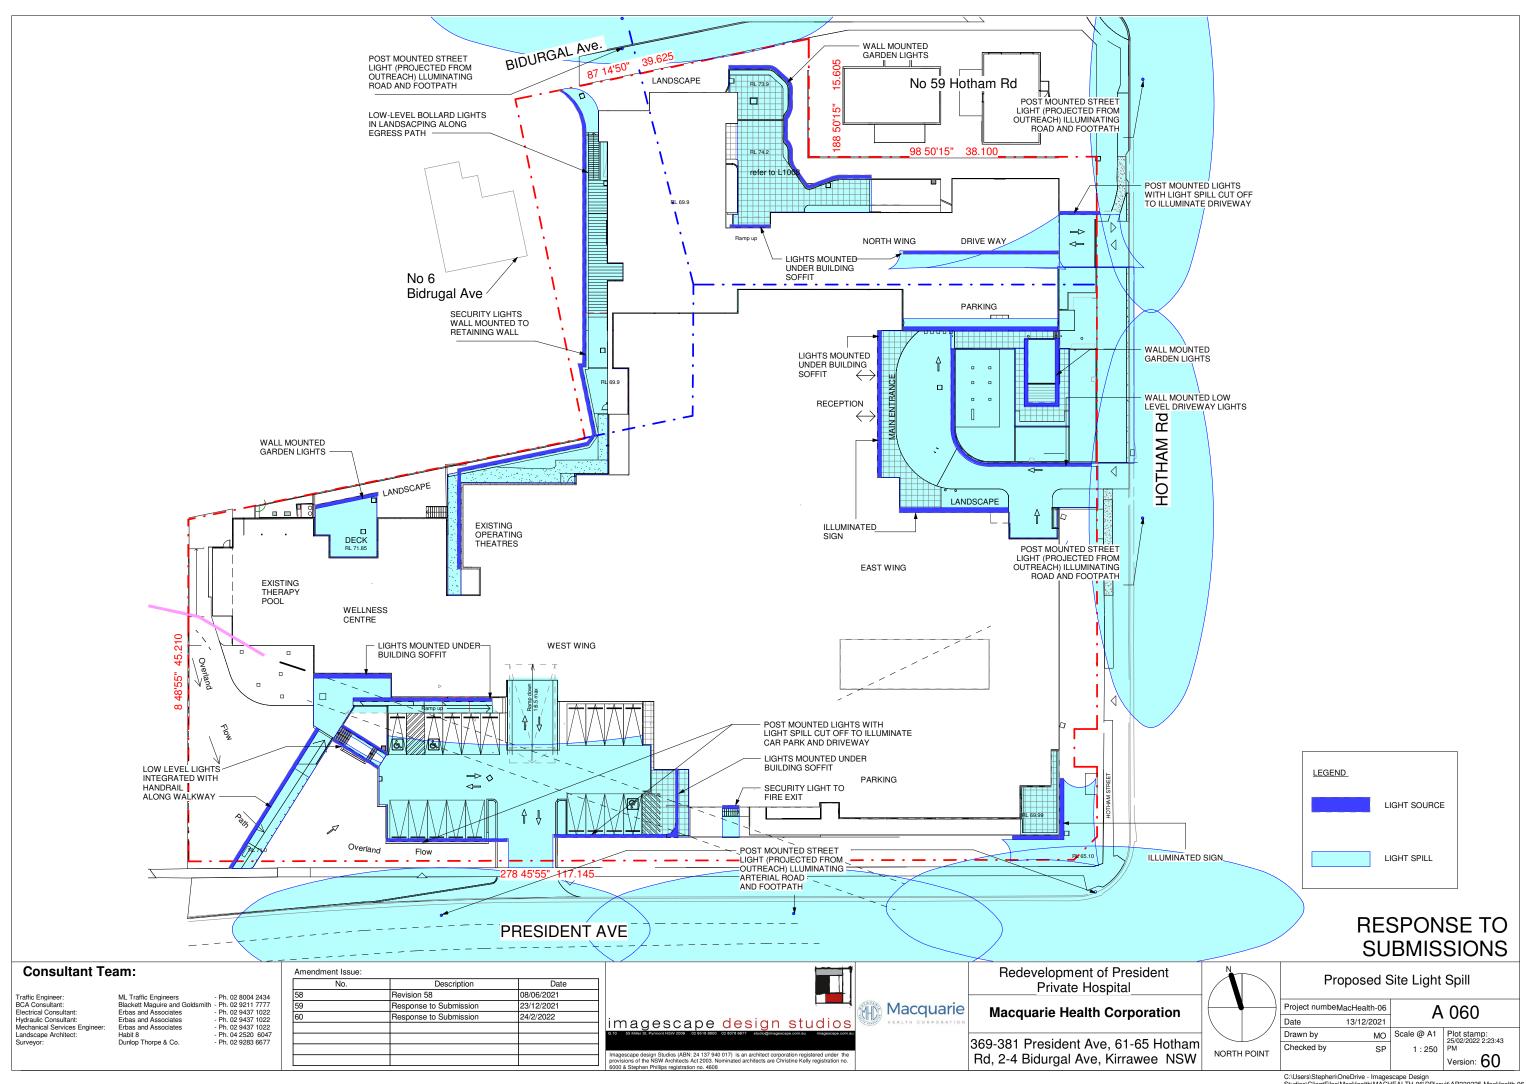

Version: 60

NOTE: ALL PATIENT ROOMS TO HAVE LED LIGHTING, DIAGRAM ILLUSTRATES EXPECTED LIGHT SPILL FROM THE CENTRE OF THE ROOM