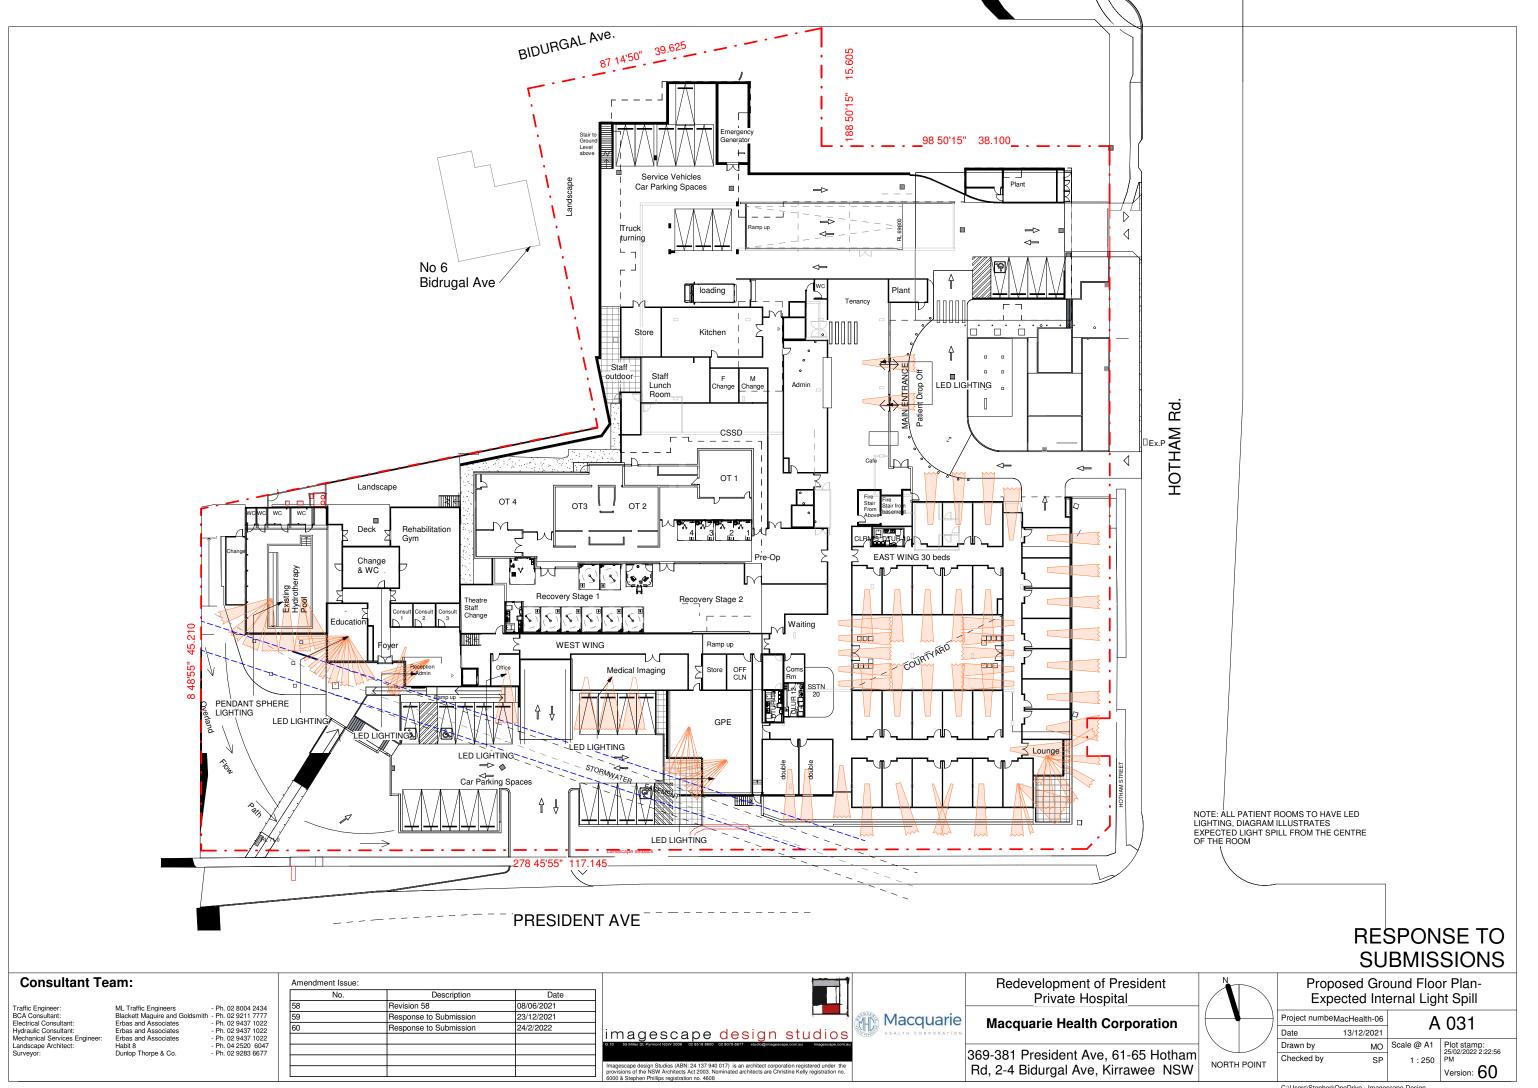

Version: 60

NOTE: ALL PATIENT ROOMS TO HAVE LED LIGHTING, DIAGRAM ILLUSTRATES EXPECTED LIGHT SPILL FROM THE CENTRE OF THE ROOM