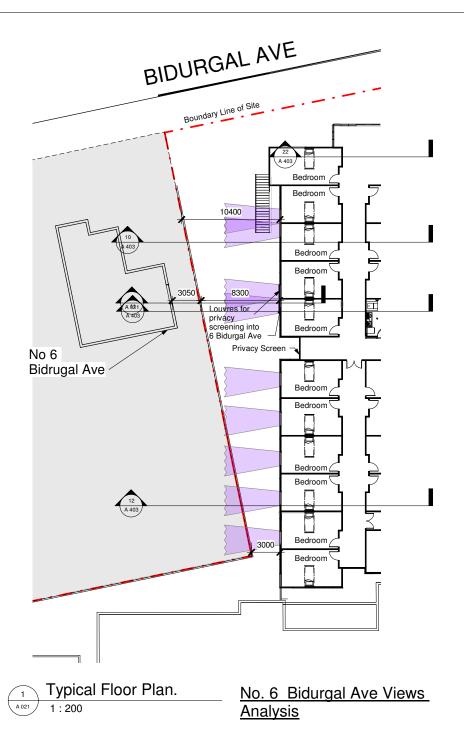

Rd, 2-4 Bidurgal Ave, Kirrawee NSW

P D D D C

North Line of Site Diagrams

LINE OF SIGHT FOR PATIENT IN STANDING POSITION

LINE OF SIGHT FOR PATIENT IN BED

NO 6 BIDURGAL AVE

West-Line of Sight Section 1

1:50

#### West Line of Site Diagrams

RESPONSE TO SUBMISSIONS

|   | West Line of Site Diagrams |            |              |                                |  |
|---|----------------------------|------------|--------------|--------------------------------|--|
| } | Project numbeMacHealth-06  |            | A 021        |                                |  |
| / | Date                       | 13/12/2021 | 7 021        |                                |  |
|   | Drawn by                   | МО         | Scale @ A1   | Plot stamp: 25/02/2022 2:21:52 |  |
|   | Checked by                 | SP         | As indicated | PM                             |  |
|   |                            |            |              | Version: 60                    |  |