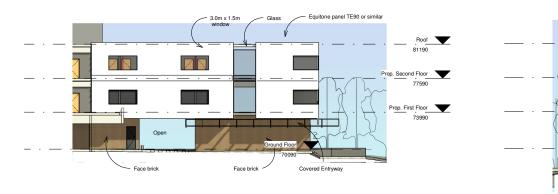

WEST Elevation - Sectional

1:200

**WEST Elevation** 

1:200

**Entry looking South** 

**Entry looking North** 

1:200

Schedule of Materials

Face Brick

Equitone Facade Panel TE90 or similar

Equitone Facade Panel TE10 or similar

Bronze Anodized Horizontal Rib Awning Cladding

Panel

and Finishes

A 302 13/12/2021 NA Scale @ A1 Plot stamp: 25/02/2022 2:26:55 PM Drawn by Version: 60