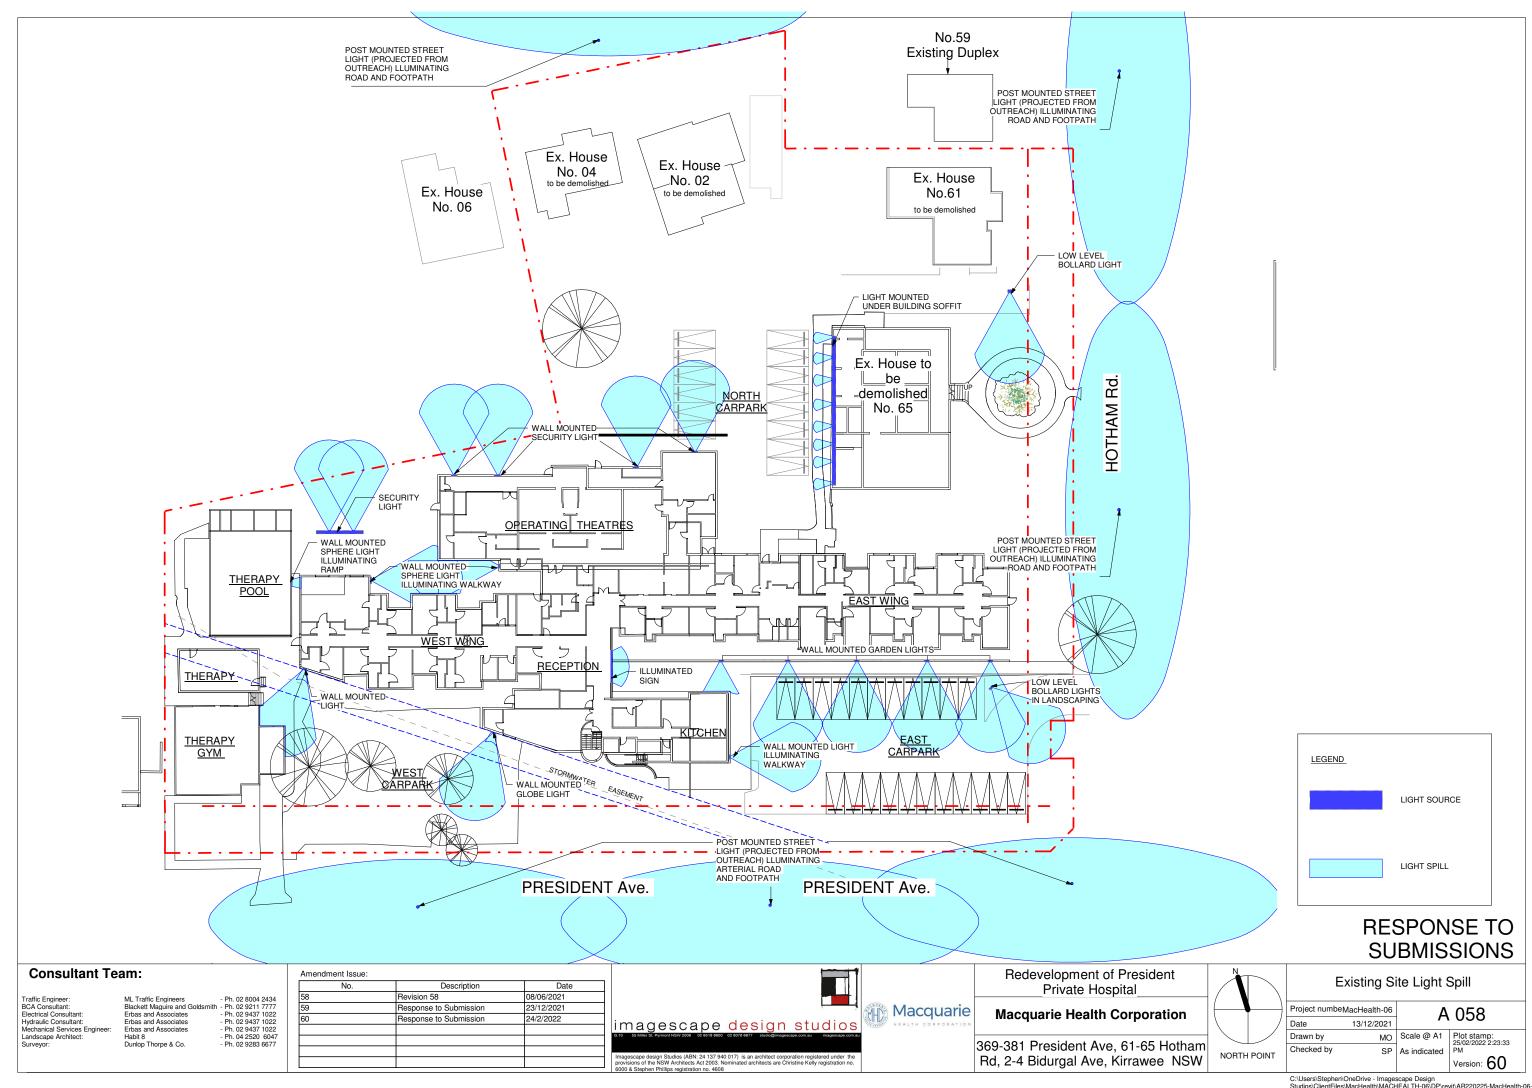

|   |
|-------------|---|
|             | F |
|             | 1 |
|             | 1 |
| NORTH POINT | ( |

#### Proposed Second Floor Plan-Expected Internal Light Spill

| ١. |                 |              |            | •                              |  |
|----|-----------------|--------------|------------|--------------------------------|--|
| 1  | Project numbe   | MacHealth-06 | A 033      |                                |  |
| /  | Date 13/12/2021 |              | A 000      |                                |  |
|    | Drawn by        | MO           | Scale @ A1 | Plot stamp: 25/02/2022 2:23:05 |  |
|    | Checked by      | SP           | 1:250      | PM                             |  |
|    |                 |              |            | Version: 60                    |  |



















#### SOUTH Elevation - President Ave



EAST Elevation - Hotham Rd

1:200



## NORTH - Bidurgal Ave 1:200

# RESPONSE TO SUBMISSIONS

#### **Consultant Team:**

Traffic Engineer: BCA Consultant: Electrical Consultant: Hydraulic Consultant: Mechanical Services Engineer Landscape Architect: Surveyor: ML Traffic Engineers
Blackett Maguire and Goldsmith - Ph. 0.2 9211 777
Erbas and Associates - Ph. 0.2 9437 102
Erbas and Associates - Ph. 0.2 9437 102
Erbas and Associates - Ph. 0.2 9437 102
Habit 8 - Ph. 0.4 2520 60
Dunlop Thorpe & Co. - Ph. 0.2 9283 667

| Amendment Issue: |                        |            |
|------------------|------------------------|------------|
| No.              | Description            | Date       |
| 57               | Submissions Response   | 2