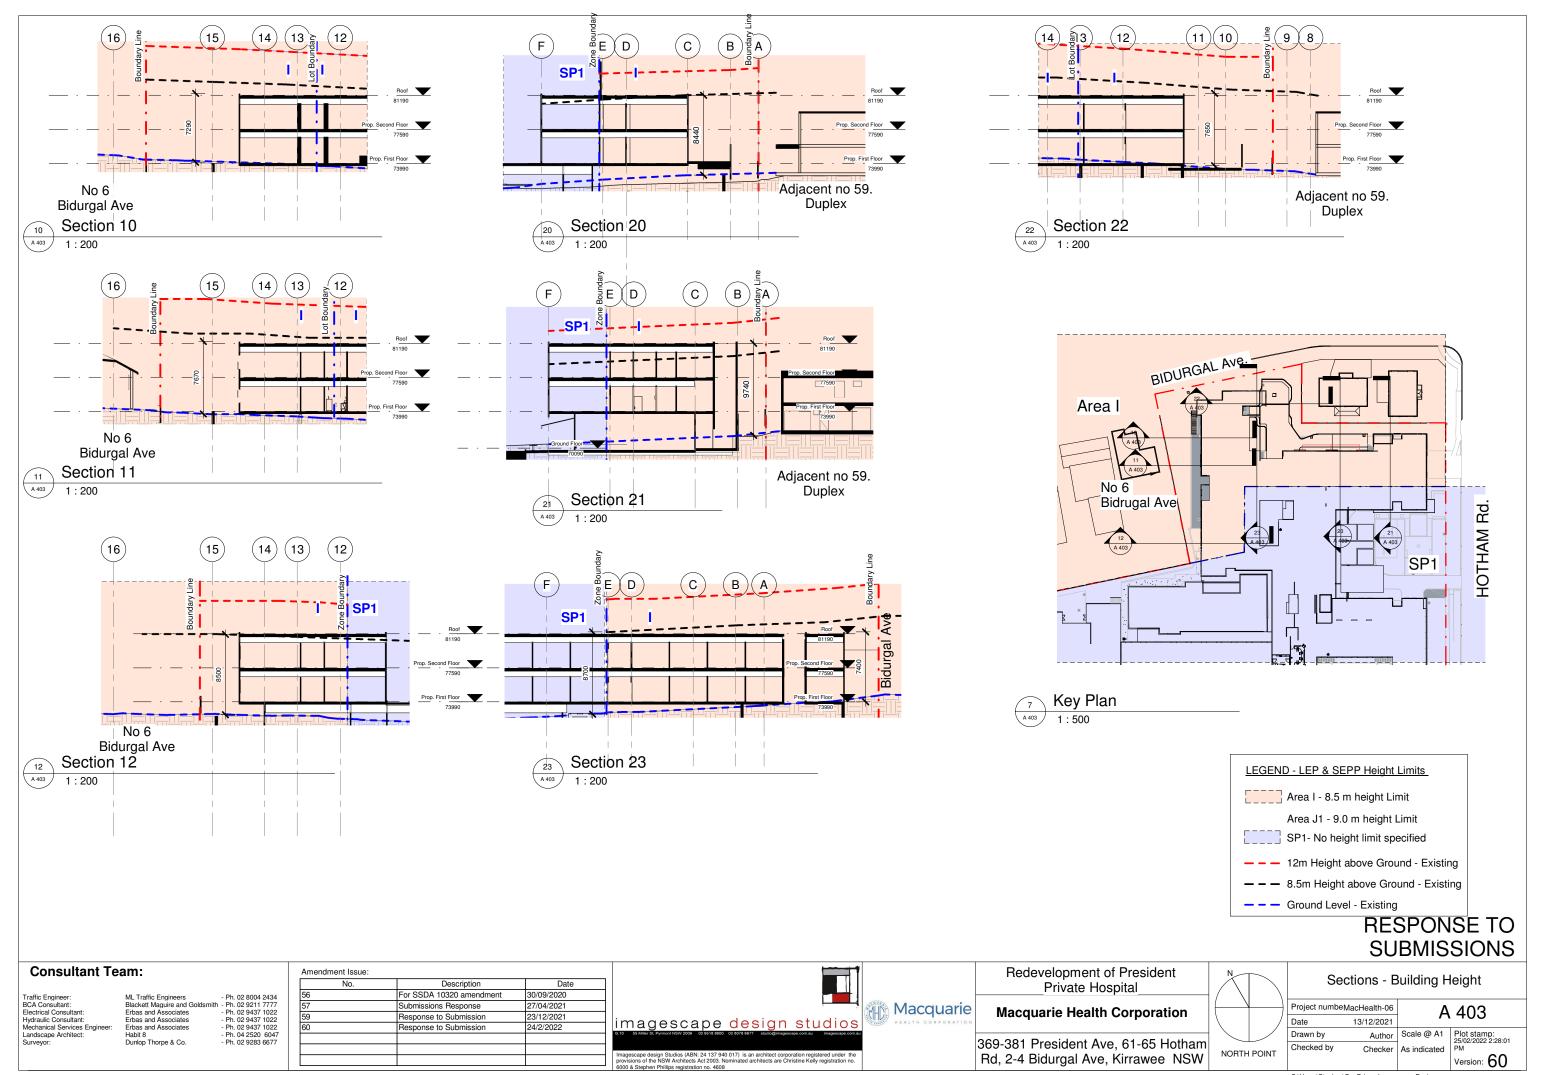

|        |                                                              | Current  |
|--------|--------------------------------------------------------------|----------|
| Dwg No | Sheet Name                                                   | Revision |
|        |                                                              | •        |
| A 001  | Title Sheet                                                  | 60       |
| A 005  | Perspective President Ave                                    | 56       |
| A 006  | Perspective Hotham Rd                                        | 56       |
| A 007  | Perspective- Wellness Centre                                 | 56       |
| A 010  | Site Analysis                                                | 56       |
| A 011  | Site Context Diagrams                                        | 56       |
| A 012  | Transport Connections                                        | 56       |
| A 013  | Site Wayfinding                                              | 56       |
| A 014  | Deleted                                                      | 60       |
| A 015  | Services Layout for Ground and First Floor                   | 56       |
| A 016  | Construction Phasing                                         | 60       |
| A 017  | Shadow Analysis-Winter Solstice 9 AM                         | 60       |
| A 018  | Shadow Analysis-Winter Solstice 12 PM                        | 60       |
| A 019  | Shadow Analysis-Winter Solstice 3PM                          | 60       |
| A 020  | North Line of Site Diagrams                                  | 60       |
| A 021  | West Line of Site Diagrams                                   | 60       |
| A 024  | Existing Site Plan                                           | 56       |
| A 025  | Proposed Site Context Plan                                   | 60       |
| A 026  | Proposed Site Set out Plan                                   | 60       |
| A 027  | Easement for Stormwater Pipe                                 | 60       |
| A 028  | West Carpark Detail Plan                                     | 60       |
| A 031  | Proposed Ground Floor Plan- Expected Internal<br>Light Spill | 60       |
| A 032  | Proposed First Floor Plan-Expected Internal Light Spill      | 60       |
| A 033  | Proposed Second Floor Plan- Expected Internal Light Spill    | 60       |
| A 058  | Existing Site Light Spill                                    | 60       |
| A 059  | Existing Ground Floor Plan- Internal Light Spill             | 60       |
| A 060  | Proposed Site Light Spill                                    | 60       |
| A 101  | Ground Floor Demolition Plan                                 | 56       |
| A 102  | Basement Plan LVL 3 & 4                                      | 60       |
| A 103  | Basement Plan LVL 1 & 2                                      | 60       |
| A 104  | Ground Floor General Arrangement Plan                        | 60       |
| A 105  | First Floor General Arrangement Plan                         | 60       |
| A 107  | Second Floor General Arragement Plan                         | 60       |
| A 108  | Roof General Arrangement Plan                                | 60       |
| A 123  | Ground floor fire strategy plan                              | 60       |
| A 124  | First floor fire strategy plan                               | 56       |
| A 125  | Second floor fire strategy plan                              | 55       |
| A 300  | Street Elevations                                            | 60       |
| A 302  | West & Entry Elevations                                      | 60       |
| A 401  | East/West Sections                                           | 60       |
| A 402  | North/South Sections                                         | 60       |
| A 403  | Sections - Building Height                                   | 60       |