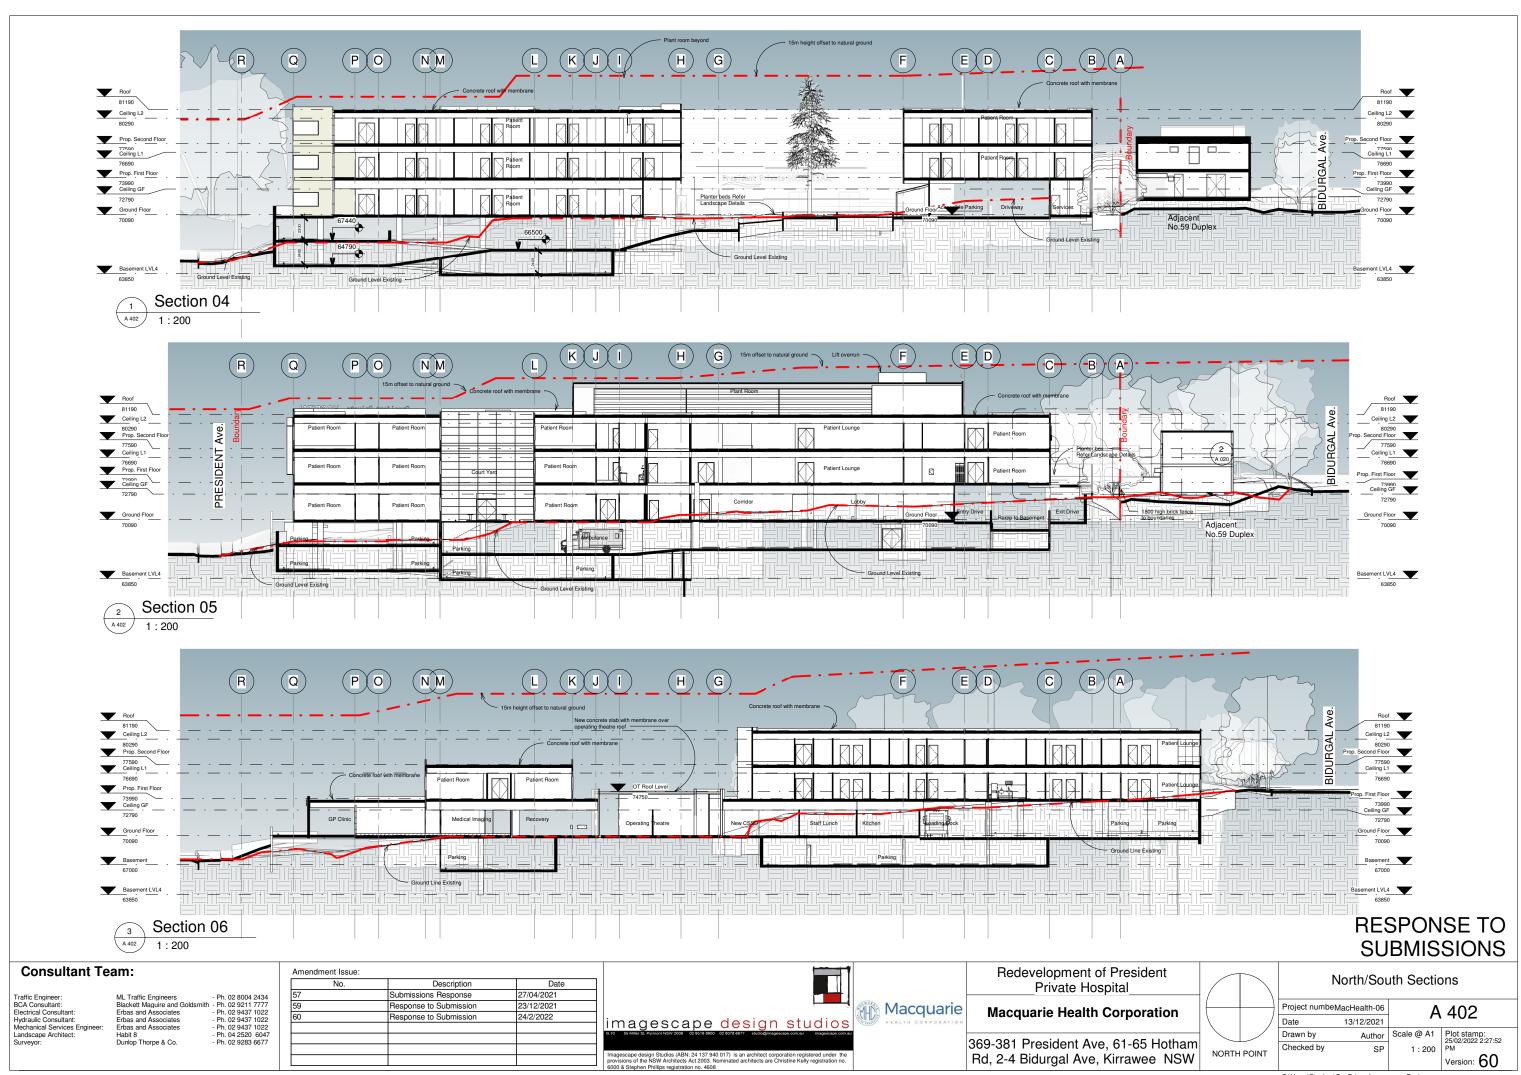

|        |                                                              | Current  |
|--------|--------------------------------------------------------------|----------|
| Dwg No | Sheet Name                                                   | Revision |
|        |                                                              | •        |
| A 001  | Title Sheet                                                  | 60       |
| A 005  | Perspective President Ave                                    | 56       |
| A 006  | Perspective Hotham Rd                                        | 56       |
| A 007  | Perspective- Wellness Centre                                 | 56       |
| A 010  | Site Analysis                                                | 56       |
| A 011  | Site Context Diagrams                                        | 56       |
| A 012  | Transport Connections                                        | 56       |
| A 013  | Site Wayfinding                                              | 56       |
| A 014  | Deleted                                                      | 60       |
| A 015  | Services Layout for Ground and First Floor                   | 56       |
| A 016  | Construction Phasing                                         | 60       |
| A 017  | Shadow Analysis-Winter Solstice 9 AM                         | 60       |
| A 018  | Shadow Analysis-Winter Solstice 12 PM                        | 60       |
| A 019  | Shadow Analysis-Winter Solstice 3PM                          | 60       |
| A 020  | North Line of Site Diagrams                                  | 60       |
| A 021  | West Line of Site Diagrams                                   | 60       |
| A 024  | Existing Site Plan                                           | 56       |
| A 025  | Proposed Site Context Plan                                   | 60       |
| A 026  | Proposed Site Set out Plan                                   | 60       |
| A 027  | Easement for Stormwater Pipe                                 | 60       |
| A 028  | West Carpark Detail Plan                                     | 60       |
| A 031  | Proposed Ground Floor Plan- Expected Internal<br>Light Spill | 60       |
| A 032  | Proposed First Floor Plan-Expected Internal Light Spill      | 60       |
| A 033  | Proposed Second Floor Plan- Expected Internal Light Spill    | 60       |
| A 058  | Existing Site Light Spill                                    | 60       |
| A 059  | Existing Ground Floor Plan- Internal Light Spill             | 60       |
| A 060  | Proposed Site Light Spill                                    | 60       |
| A 101  | Ground Floor Demolition Plan                                 | 56       |
| A 102  | Basement Plan LVL 3 & 4                                      | 60       |
| A 103  | Basement Plan LVL 1 & 2                                      | 60       |
| A 104  | Ground Floor General Arrangement Plan                        | 60       |
| A 105  | First Floor General Arrangement Plan                         | 60       |
| A 107  | Second Floor General Arragement Plan                         | 60       |
| A 108  | Roof General Arrangement Plan                                | 60       |
| A 123  | Ground floor fire strategy plan                              | 60       |
| A 124  | First floor fire strategy plan                               | 56       |
| A 125  | Second floor fire strategy plan                              | 55       |
| A 300  | Street Elevations                                            | 60       |
| A 302  | West & Entry Elevations                                      | 60       |
| A 401  | East/West Sections                                           | 60       |
| A 402  | North/South Sections                                         | 60       |
| A 403  | Sections - Building Height                                   | 60       |