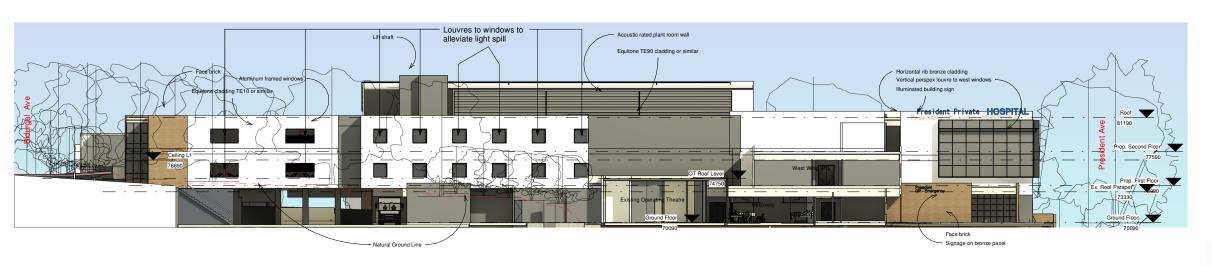

WEST Elevation - Sectional

1:200

**WEST Elevation** 

1:200

**Entry looking South** 

**Entry looking North** 

1:200

Schedule of Materials

Face Brick

Equitone Facade Panel TE90 or similar

Equitone Facade Panel TE10 or similar

Bronze Anodized Horizontal Rib Awning Cladding

Panel

and Finishes

A 302 13/12/2021 NA Scale @ A1 Plot stamp: 25/02/2022 2:26:55 PM Drawn by Version: 60