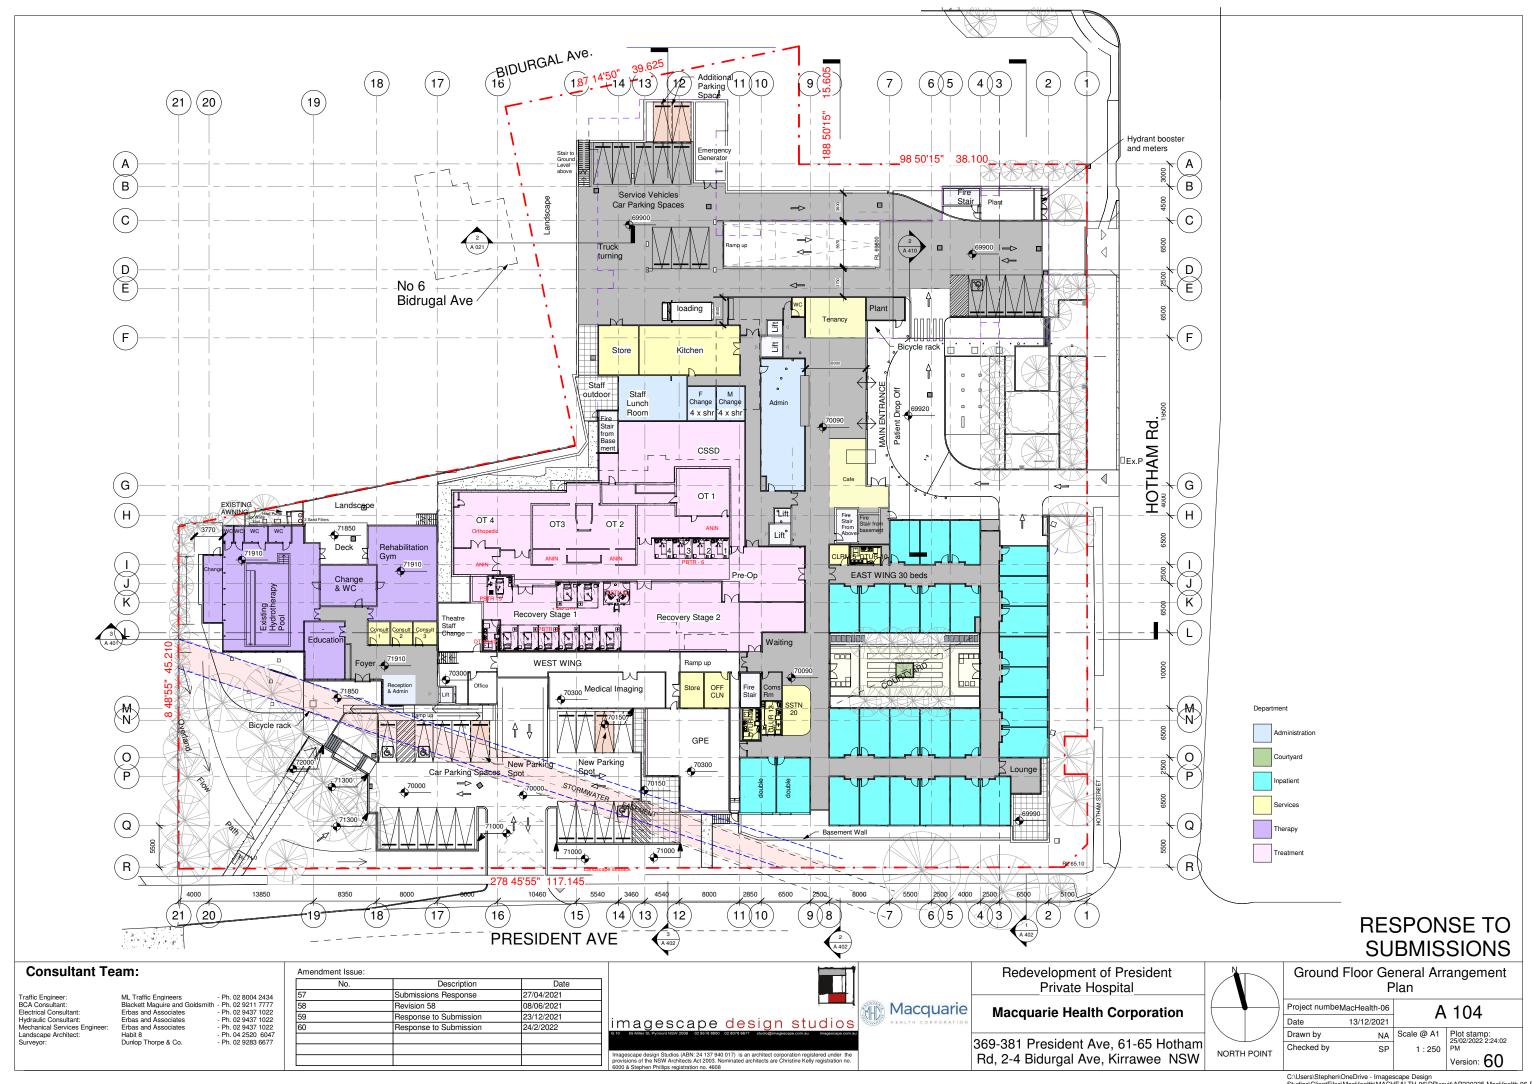

#### INPATIENT ACCOMODATION

| Levels         | Existing | Proposed:<br>General (IPU) | Proposed:<br>Mental Health<br>Unit (IPU) |
|----------------|----------|----------------------------|------------------------------------------|
| Ground Floor   | 47       | 30                         |                                          |
| First Floor    |          | 49                         | 36                                       |
| Second Floor   |          | 31                         | 36                                       |
| Total beds     | 47       | 110                        | 72                                       |
| Combined total | 47       | 182                        |                                          |

|        |                                                              | Current  |
|--------|--------------------------------------------------------------|----------|
| Dwg No | Sheet Name                                                   | Revision |
|        |                                                              | •        |
| A 001  | Title Sheet                                                  | 60       |
| A 005  | Perspective President Ave                                    | 56       |
| A 006  | Perspective Hotham Rd                                        | 56       |
| A 007  | Perspective- Wellness Centre                                 | 56       |
| A 010  | Site Analysis                                                | 56       |
| A 011  | Site Context Diagrams                                        | 56       |
| A 012  | Transport Connections                                        | 56       |
| A 013  | Site Wayfinding                                              | 56       |
| A 014  | Deleted                                                      | 60       |
| A 015  | Services Layout for Ground and First Floor                   | 56       |
| A 016  | Construction Phasing                                         | 60       |
| A 017  | Shadow Analysis-Winter Solstice 9 AM                         | 60       |
| A 018  | Shadow Analysis-Winter Solstice 12 PM                        | 60       |
| A 019  | Shadow Analysis-Winter Solstice 3PM                          | 60       |
| A 020  | North Line of Site Diagrams                                  | 60       |
| A 021  | West Line of Site Diagrams                                   | 60       |
| A 024  | Existing Site Plan                                           | 56       |
| A 025  | Proposed Site Context Plan                                   | 60       |
| A 026  | Proposed Site Set out Plan                                   | 60       |
| A 027  | Easement for Stormwater Pipe                                 | 60       |
| A 028  | West Carpark Detail Plan                                     | 60       |
| A 031  | Proposed Ground Floor Plan- Expected Internal<br>Light Spill | 60       |
| A 032  | Proposed First Floor Plan-Expected Internal Light Spill      | 60       |
| A 033  | Proposed Second Floor Plan- Expected Internal Light Spill    | 60       |
| A 058  | Existing Site Light Spill                                    | 60       |
| A 059  | Existing Ground Floor Plan- Internal Light Spill             | 60       |
| A 060  | Proposed Site Light Spill                                    | 60       |
| A 101  | Ground Floor Demolition Plan                                 | 56       |
| A 102  | Basement Plan LVL 3 & 4                                      | 60       |
| A 103  | Basement Plan LVL 1 & 2                                      | 60       |
| A 104  | Ground Floor General Arrangement Plan                        | 60       |
| A 105  | First Floor General Arrangement Plan                         | 60       |
| A 107  | Second Floor General Arragement Plan                         | 60       |
| A 108  | Roof General Arrangement Plan                                | 60       |
| A 123  | Ground floor fire strategy plan                              | 60       |
| A 124  | First floor fire strategy plan                               | 56       |
| A 125  | Second floor fire strategy plan                              | 55       |
| A 300  | Street Elevations                                            | 60       |
| A 302  | West & Entry Elevations                                      | 60       |
| A 401  | East/West Sections                                           | 60       |
| A 402  | North/South Sections                                         | 60       |
| A 403  | Sections - Building Height                                   | 60       |