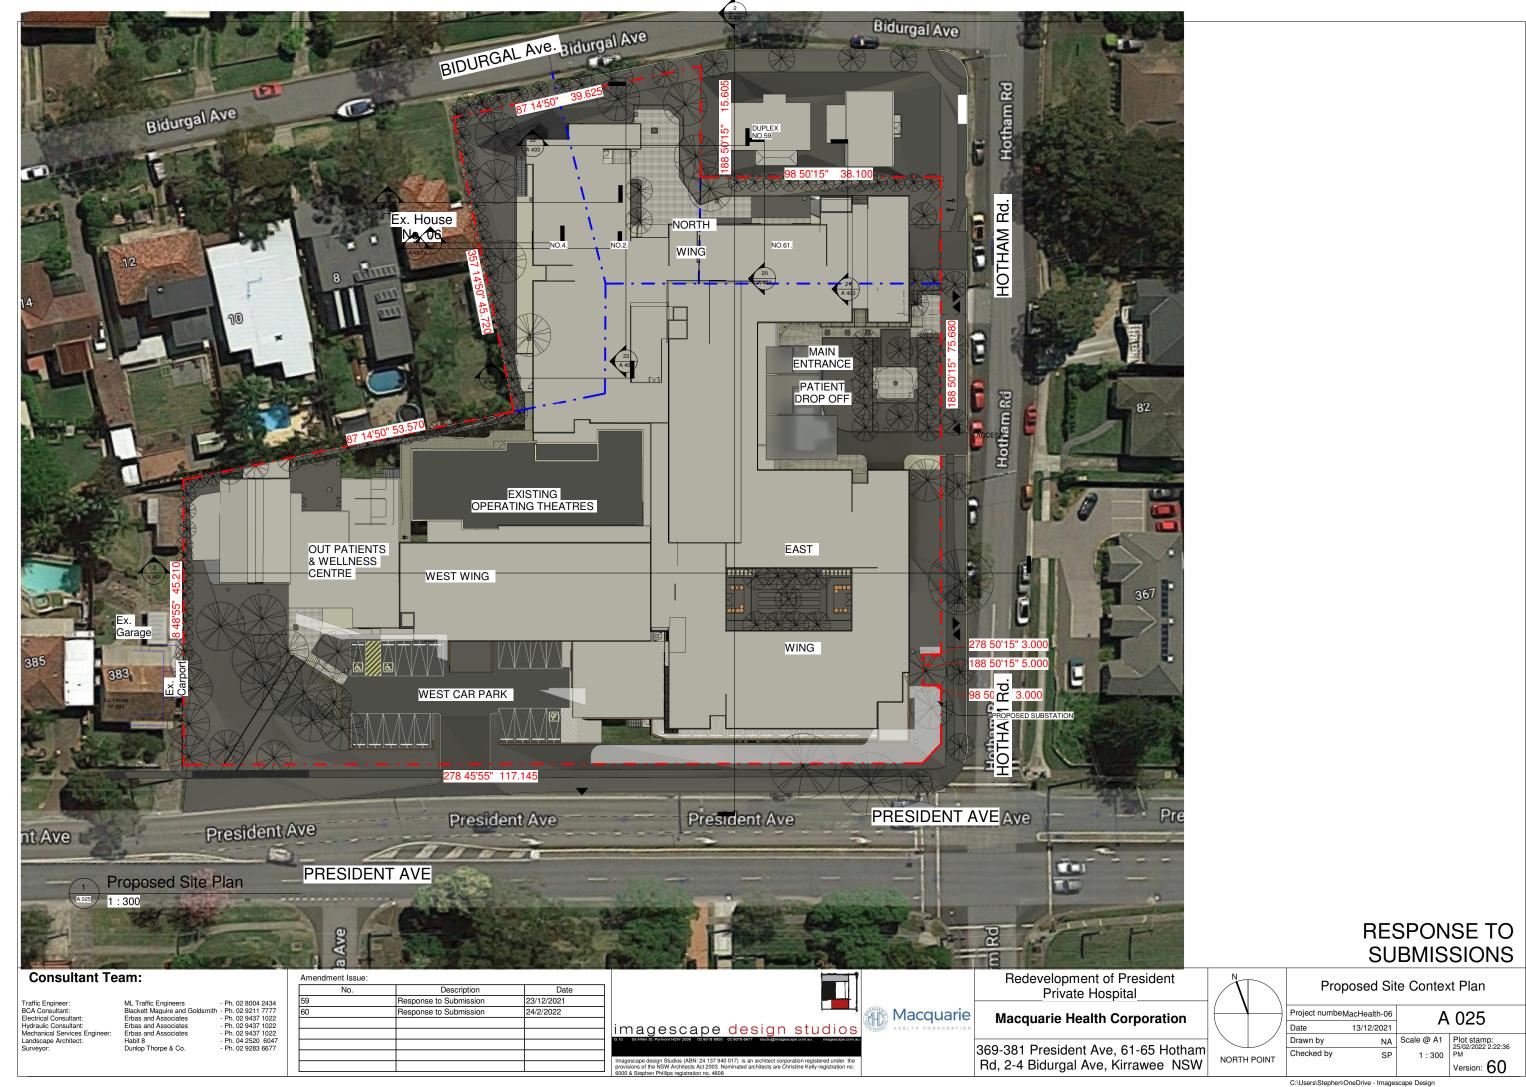

#### EXISTING

| Existing: Street address                                     | Site m² | Floor m <sup>2</sup> | Zone   |  |
|--------------------------------------------------------------|---------|----------------------|--------|--|
| 369-381 President Ave.<br>Kirrawee NSW 2232                  | 5904.47 | 2061.61              | SP1    |  |
| DP# 841502, Lot 1                                            |         |                      |        |  |
| 63-65 Hotham Road<br>Kirrawee NSW 2232<br>DP# 26995, Lot 24A | 1615.34 | 321.41               | SP1    |  |
| 61 Hotham Road<br>Gymea NSW 2227                             | 644.45  | 134.71               | SP1    |  |
| DP# 26995, Lot 23                                            |         |                      |        |  |
| 2-4 Bidurgal Ave<br>Kirrawee NSW 2232                        | 1355.60 | 213.92               | R2     |  |
| DP# 29493, Lot 53                                            |         |                      |        |  |
| Total m <sup>2</sup>                                         | 9519    | 2731.65              |        |  |
| FSR                                                          |         |                      | 0.29:1 |  |
| PROPOSED                                                     |         |                      |        |  |

| D | $\neg$ | DC | CE | : 0 |
|---|--------|----|----|-----|
|   |        |    |    |     |

| PROPOSED                            |         |                      |  |
|-------------------------------------|---------|----------------------|--|
| Proposed levels                     | Site m² | Floor m <sup>2</sup> |  |
| Basement 1 & 2                      |         | 45                   |  |
| Basement 3&4                        |         | 0                    |  |
| Ground Floor inc<br>Wellness Centre |         | 3960                 |  |
| First Floor                         |         | 3790                 |  |
| Second Floor                        |         | 3127                 |  |
| Total m <sup>2</sup>                | 9519    | 10922                |  |
| FSR                                 |         | 1.15:1               |  |