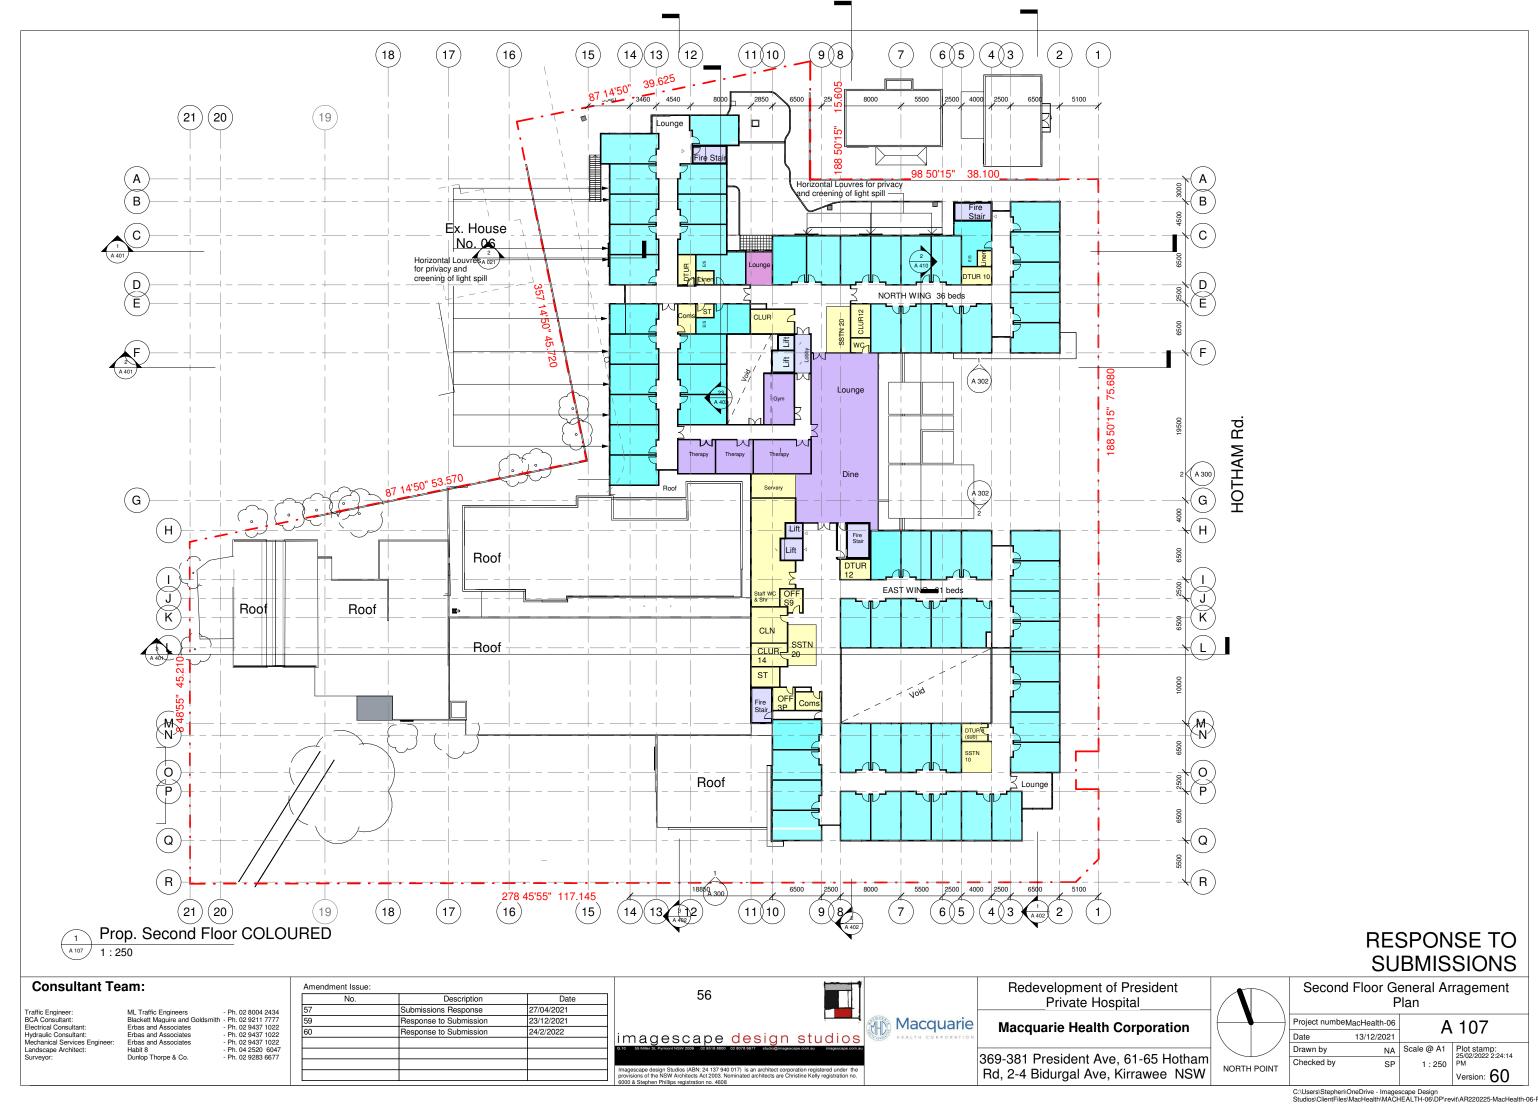

|        |                                                              | Current  |
|--------|--------------------------------------------------------------|----------|
| Dwg No | Sheet Name                                                   | Revision |
|        |                                                              | •        |
| A 001  | Title Sheet                                                  | 60       |
| A 005  | Perspective President Ave                                    | 56       |
| A 006  | Perspective Hotham Rd                                        | 56       |
| A 007  | Perspective- Wellness Centre                                 | 56       |
| A 010  | Site Analysis                                                | 56       |
| A 011  | Site Context Diagrams                                        | 56       |
| A 012  | Transport Connections                                        | 56       |
| A 013  | Site Wayfinding                                              | 56       |
| A 014  | Deleted                                                      | 60       |
| A 015  | Services Layout for Ground and First Floor                   | 56       |
| A 016  | Construction Phasing                                         | 60       |
| A 017  | Shadow Analysis-Winter Solstice 9 AM                         | 60       |
| A 018  | Shadow Analysis-Winter Solstice 12 PM                        | 60       |
| A 019  | Shadow Analysis-Winter Solstice 3PM                          | 60       |
| A 020  | North Line of Site Diagrams                                  | 60       |
| A 021  | West Line of Site Diagrams                                   | 60       |
| A 024  | Existing Site Plan                                           | 56       |
| A 025  | Proposed Site Context Plan                                   | 60       |
| A 026  | Proposed Site Set out Plan                                   | 60       |
| A 027  | Easement for Stormwater Pipe                                 | 60       |
| A 028  | West Carpark Detail Plan                                     | 60       |
| A 031  | Proposed Ground Floor Plan- Expected Internal<br>Light Spill | 60       |
| A 032  | Proposed First Floor Plan-Expected Internal Light Spill      | 60       |
| A 033  | Proposed Second Floor Plan- Expected Internal Light Spill    | 60       |
| A 058  | Existing Site Light Spill                                    | 60       |
| A 059  | Existing Ground Floor Plan- Internal Light Spill             | 60       |
| A 060  | Proposed Site Light Spill                                    | 60       |
| A 101  | Ground Floor Demolition Plan                                 | 56       |
| A 102  | Basement Plan LVL 3 & 4                                      | 60       |
| A 103  | Basement Plan LVL 1 & 2                                      | 60       |
| A 104  | Ground Floor General Arrangement Plan                        | 60       |
| A 105  | First Floor General Arrangement Plan                         | 60       |
| A 107  | Second Floor General Arragement Plan                         | 60       |
| A 108  | Roof General Arrangement Plan                                | 60       |
| A 123  | Ground floor fire strategy plan                              | 60       |
| A 124  | First floor fire strategy plan                               | 56       |
| A 125  | Second floor fire strategy plan                              | 55       |
| A 300  | Street Elevations                                            | 60       |
| A 302  | West & Entry Elevations                                      | 60       |
| A 401  | East/West Sections                                           | 60       |
| A 402  | North/South Sections                                         | 60       |
| A 403  | Sections - Building Height                                   | 60       |