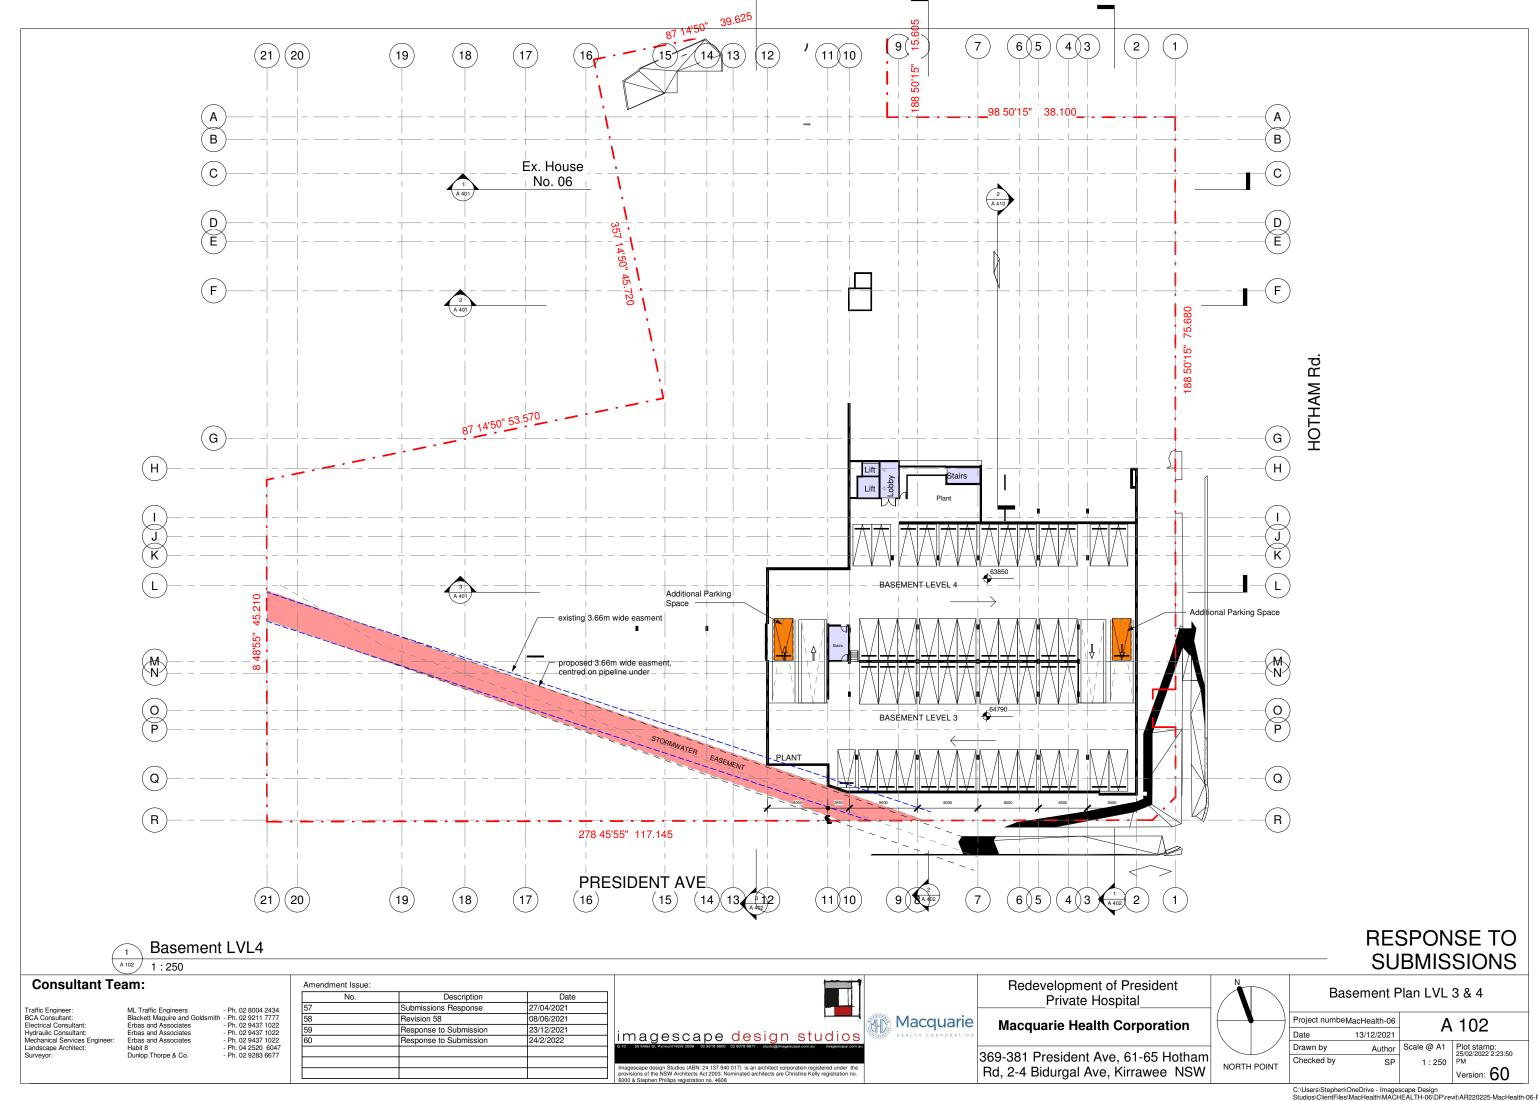

|        |                                                              | Current  |
|--------|--------------------------------------------------------------|----------|
| Dwg No | Sheet Name                                                   | Revision |
|        |                                                              | •        |
| A 001  | Title Sheet                                                  | 60       |
| A 005  | Perspective President Ave                                    | 56       |
| A 006  | Perspective Hotham Rd                                        | 56       |
| A 007  | Perspective- Wellness Centre                                 | 56       |
| A 010  | Site Analysis                                                | 56       |
| A 011  | Site Context Diagrams                                        | 56       |
| A 012  | Transport Connections                                        | 56       |
| A 013  | Site Wayfinding                                              | 56       |
| A 014  | Deleted                                                      | 60       |
| A 015  | Services Layout for Ground and First Floor                   | 56       |
| A 016  | Construction Phasing                                         | 60       |
| A 017  | Shadow Analysis-Winter Solstice 9 AM                         | 60       |
| A 018  | Shadow Analysis-Winter Solstice 12 PM                        | 60       |
| A 019  | Shadow Analysis-Winter Solstice 3PM                          | 60       |
| A 020  | North Line of Site Diagrams                                  | 60       |
| A 021  | West Line of Site Diagrams                                   | 60       |
| A 024  | Existing Site Plan                                           | 56       |
| A 025  | Proposed Site Context Plan                                   | 60       |
| A 026  | Proposed Site Set out Plan                                   | 60       |
| A 027  | Easement for Stormwater Pipe                                 | 60       |
| A 028  | West Carpark Detail Plan                                     | 60       |
| A 031  | Proposed Ground Floor Plan- Expected Internal<br>Light Spill | 60       |
| A 032  | Proposed First Floor Plan-Expected Internal Light Spill      | 60       |
| A 033  | Proposed Second Floor Plan- Expected Internal Light Spill    | 60       |
| A 058  | Existing Site Light Spill                                    | 60       |
| A 059  | Existing Ground Floor Plan- Internal Light Spill             | 60       |
| A 060  | Proposed Site Light Spill                                    | 60       |
| A 101  | Ground Floor Demolition Plan                                 | 56       |
| A 102  | Basement Plan LVL 3 & 4                                      | 60       |
| A 103  | Basement Plan LVL 1 & 2                                      | 60       |
| A 104  | Ground Floor General Arrangement Plan                        | 60       |
| A 105  | First Floor General Arrangement Plan                         | 60       |
| A 107  | Second Floor General Arragement Plan                         | 60       |
| A 108  | Roof General Arrangement Plan                                | 60       |
| A 123  | Ground floor fire strategy plan                              | 60       |
| A 124  | First floor fire strategy plan                               | 56       |
| A 125  | Second floor fire strategy plan                              | 55       |
| A 300  | Street Elevations                                            | 60       |
| A 302  | West & Entry Elevations                                      | 60       |
| A 401  | East/West Sections                                           | 60       |
| A 402  | North/South Sections                                         | 60       |
| A 403  | Sections - Building Height                                   | 60       |