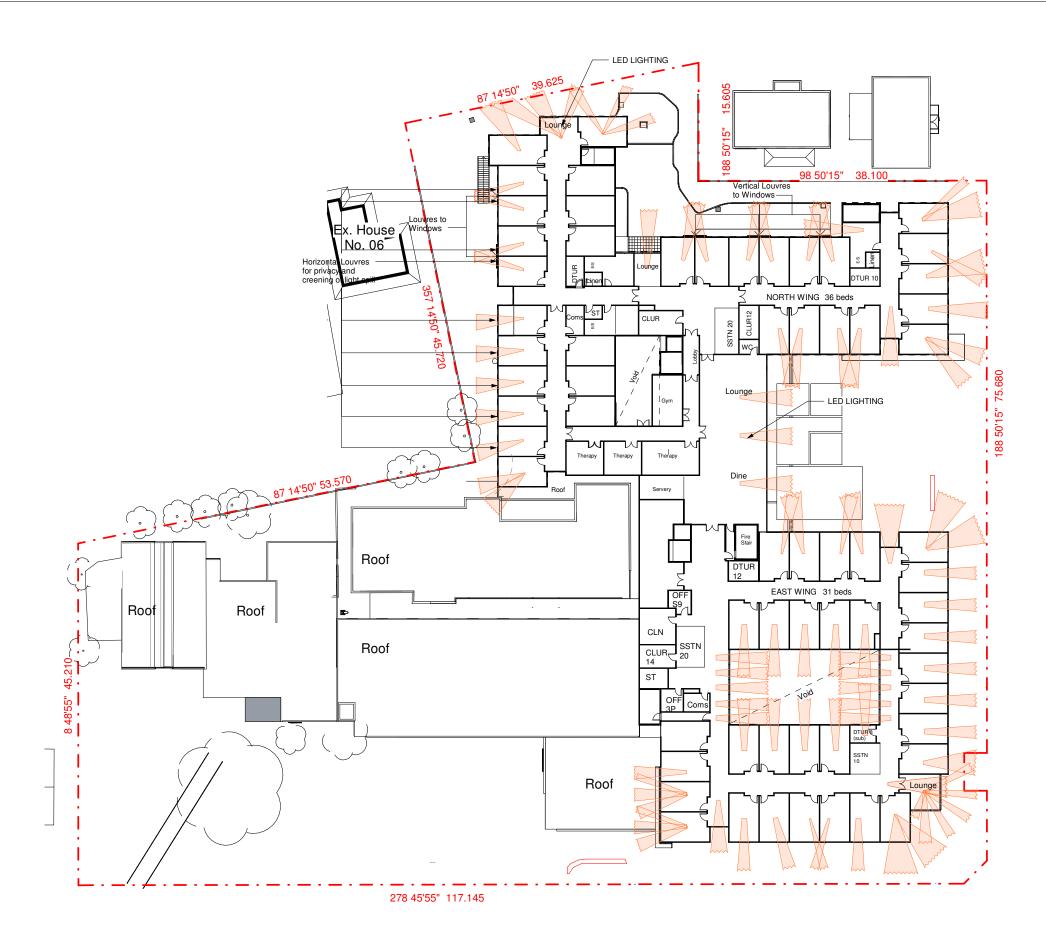

#### Proposed Second Floor Plan-Expected Internal Light Spill

| ١. |                 |              |            | •                              |  |
|----|-----------------|--------------|------------|--------------------------------|--|
| 1  | Project numbe   | MacHealth-06 | A 033      |                                |  |
| /  | Date 13/12/2021 |              | A 000      |                                |  |
|    | Drawn by        | MO           | Scale @ A1 | Plot stamp: 25/02/2022 2:23:05 |  |
|    | Checked by      | SP           | 1:250      | PM                             |  |
|    |                 |              |            | Version: 60                    |  |

Version: 60

NOTE: ALL PATIENT ROOMS TO HAVE LED LIGHTING, DIAGRAM ILLUSTRATES EXPECTED LIGHT SPILL FROM THE CENTRE OF THE ROOM