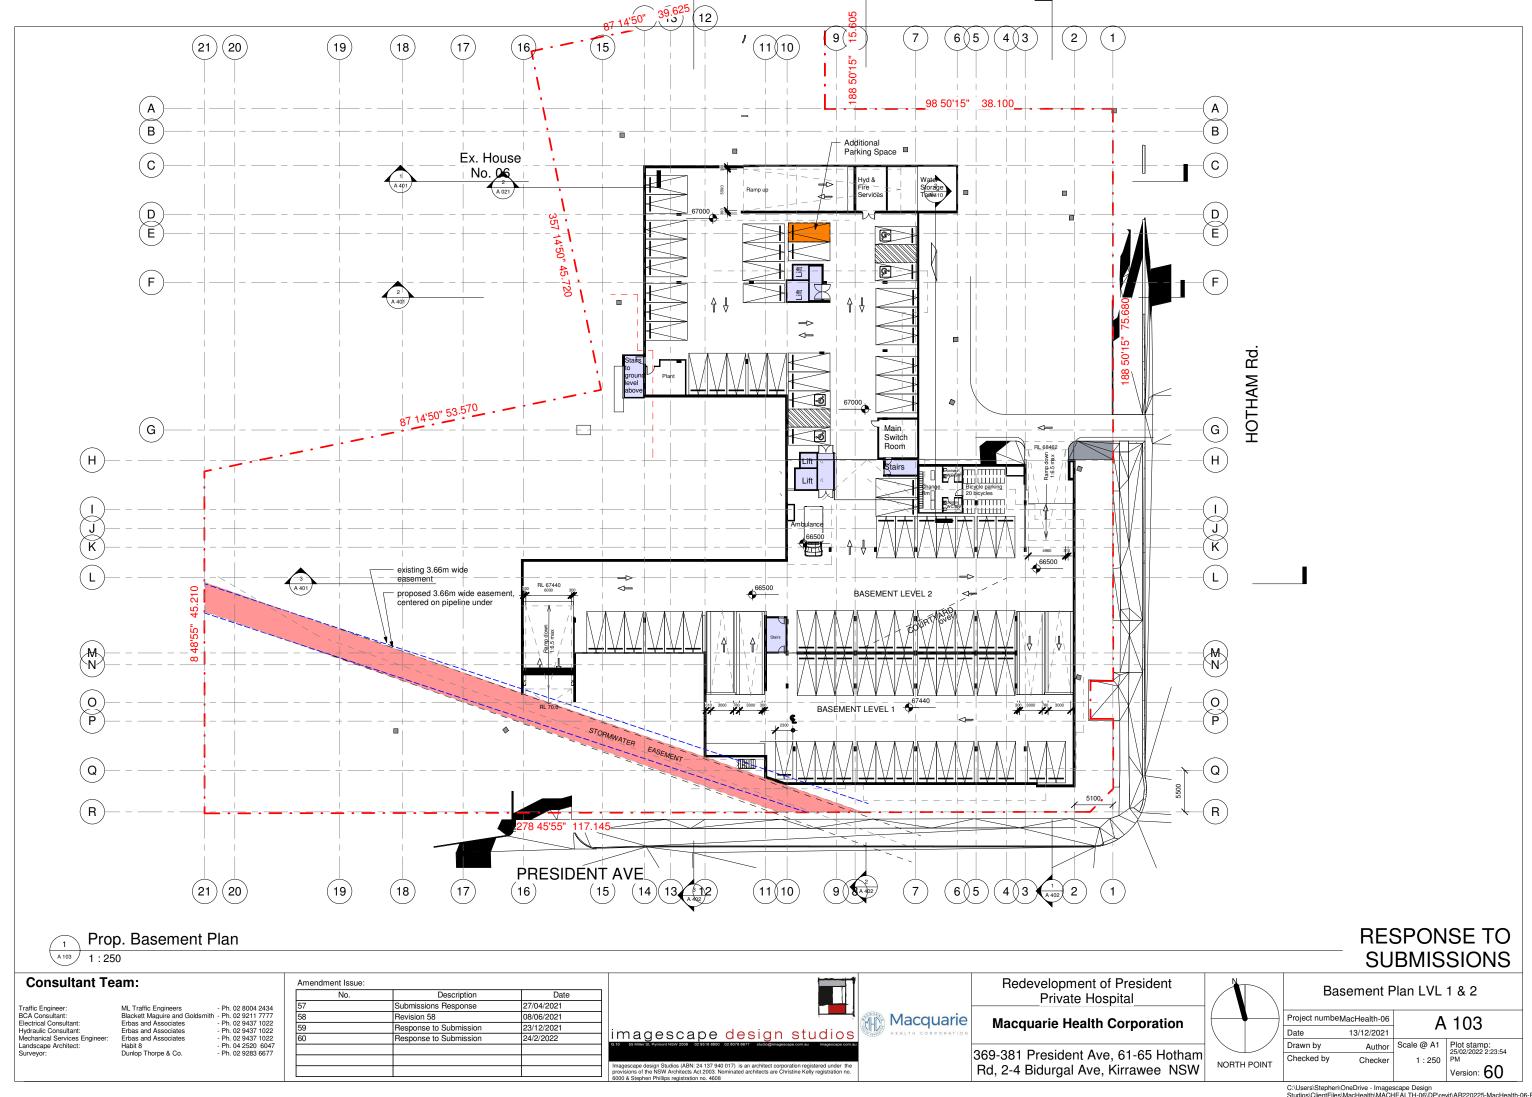

|        |                                                              | Current  |
|--------|--------------------------------------------------------------|----------|
| Dwg No | Sheet Name                                                   | Revision |
|        |                                                              | •        |
| A 001  | Title Sheet                                                  | 60       |
| A 005  | Perspective President Ave                                    | 56       |
| A 006  | Perspective Hotham Rd                                        | 56       |
| A 007  | Perspective- Wellness Centre                                 | 56       |
| A 010  | Site Analysis                                                | 56       |
| A 011  | Site Context Diagrams                                        | 56       |
| A 012  | Transport Connections                                        | 56       |
| A 013  | Site Wayfinding                                              | 56       |
| A 014  | Deleted                                                      | 60       |
| A 015  | Services Layout for Ground and First Floor                   | 56       |
| A 016  | Construction Phasing                                         | 60       |
| A 017  | Shadow Analysis-Winter Solstice 9 AM                         | 60       |
| A 018  | Shadow Analysis-Winter Solstice 12 PM                        | 60       |
| A 019  | Shadow Analysis-Winter Solstice 3PM                          | 60       |
| A 020  | North Line of Site Diagrams                                  | 60       |
| A 021  | West Line of Site Diagrams                                   | 60       |
| A 024  | Existing Site Plan                                           | 56       |
| A 025  | Proposed Site Context Plan                                   | 60       |
| A 026  | Proposed Site Set out Plan                                   | 60       |
| A 027  | Easement for Stormwater Pipe                                 | 60       |
| A 028  | West Carpark Detail Plan                                     | 60       |
| A 031  | Proposed Ground Floor Plan- Expected Internal<br>Light Spill | 60       |
| A 032  | Proposed First Floor Plan-Expected Internal Light Spill      | 60       |
| A 033  | Proposed Second Floor Plan- Expected Internal Light Spill    | 60       |
| A 058  | Existing Site Light Spill                                    | 60       |
| A 059  | Existing Ground Floor Plan- Internal Light Spill             | 60       |
| A 060  | Proposed Site Light Spill                                    | 60       |
| A 101  | Ground Floor Demolition Plan                                 | 56       |
| A 102  | Basement Plan LVL 3 & 4                                      | 60       |
| A 103  | Basement Plan LVL 1 & 2                                      | 60       |
| A 104  | Ground Floor General Arrangement Plan                        | 60       |
| A 105  | First Floor General Arrangement Plan                         | 60       |
| A 107  | Second Floor General Arragement Plan                         | 60       |
| A 108  | Roof General Arrangement Plan                                | 60       |
| A 123  | Ground floor fire strategy plan                              | 60       |
| A 124  | First floor fire strategy plan                               | 56       |
| A 125  | Second floor fire strategy plan                              | 55       |
| A 300  | Street Elevations                                            | 60       |
| A 302  | West & Entry Elevations                                      | 60       |
| A 401  | East/West Sections                                           | 60       |
| A 402  | North/South Sections                                         | 60       |
| A 403  | Sections - Building Height                                   | 60       |