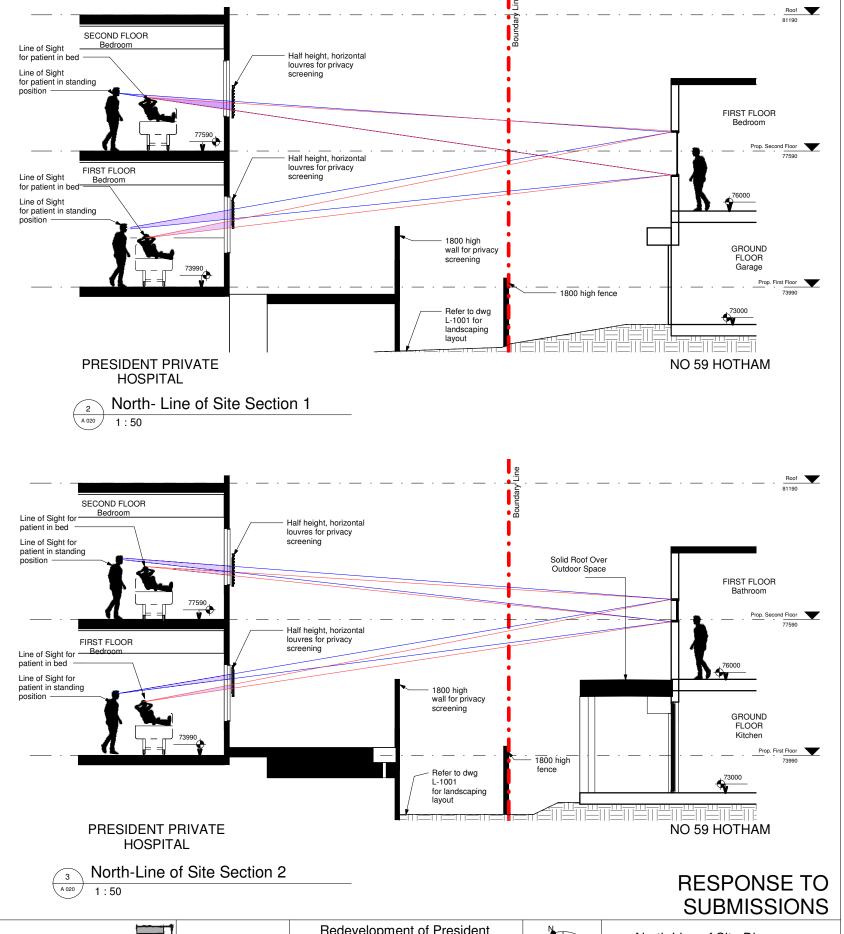

#### **RESPONSE TO SUBMISSIONS**

Amendment Issue: Description 20/04/2020 For Client Approval For SSDA draft for review 20/04/2020 30/09/2020 For SSDA 10320 amendme 27/04/2021 Submissions Response 23/12/2021 Response to Submission Response to Submission 24/2/2022

#### **RESPONSE TO SUBMISSIONS**