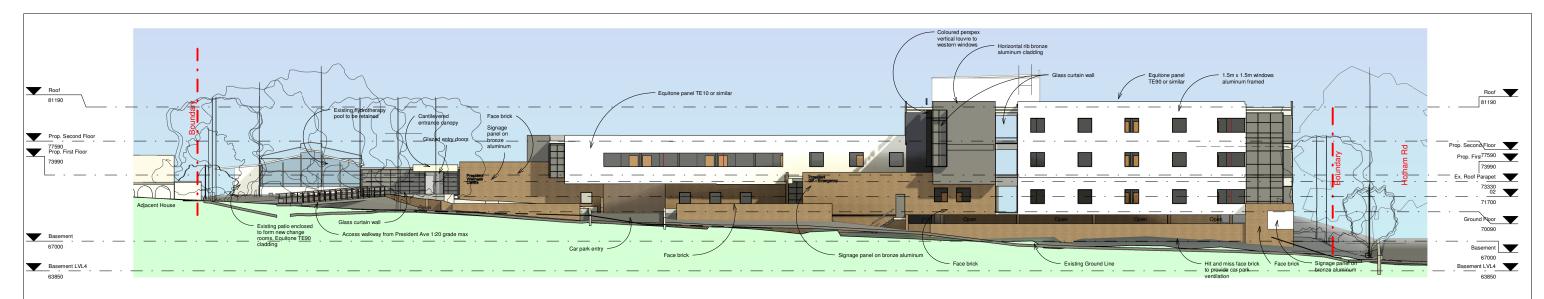

#### SOUTH Elevation - President Ave

EAST Elevation - Hotham Rd

1:200

## NORTH - Bidurgal Ave 1:200