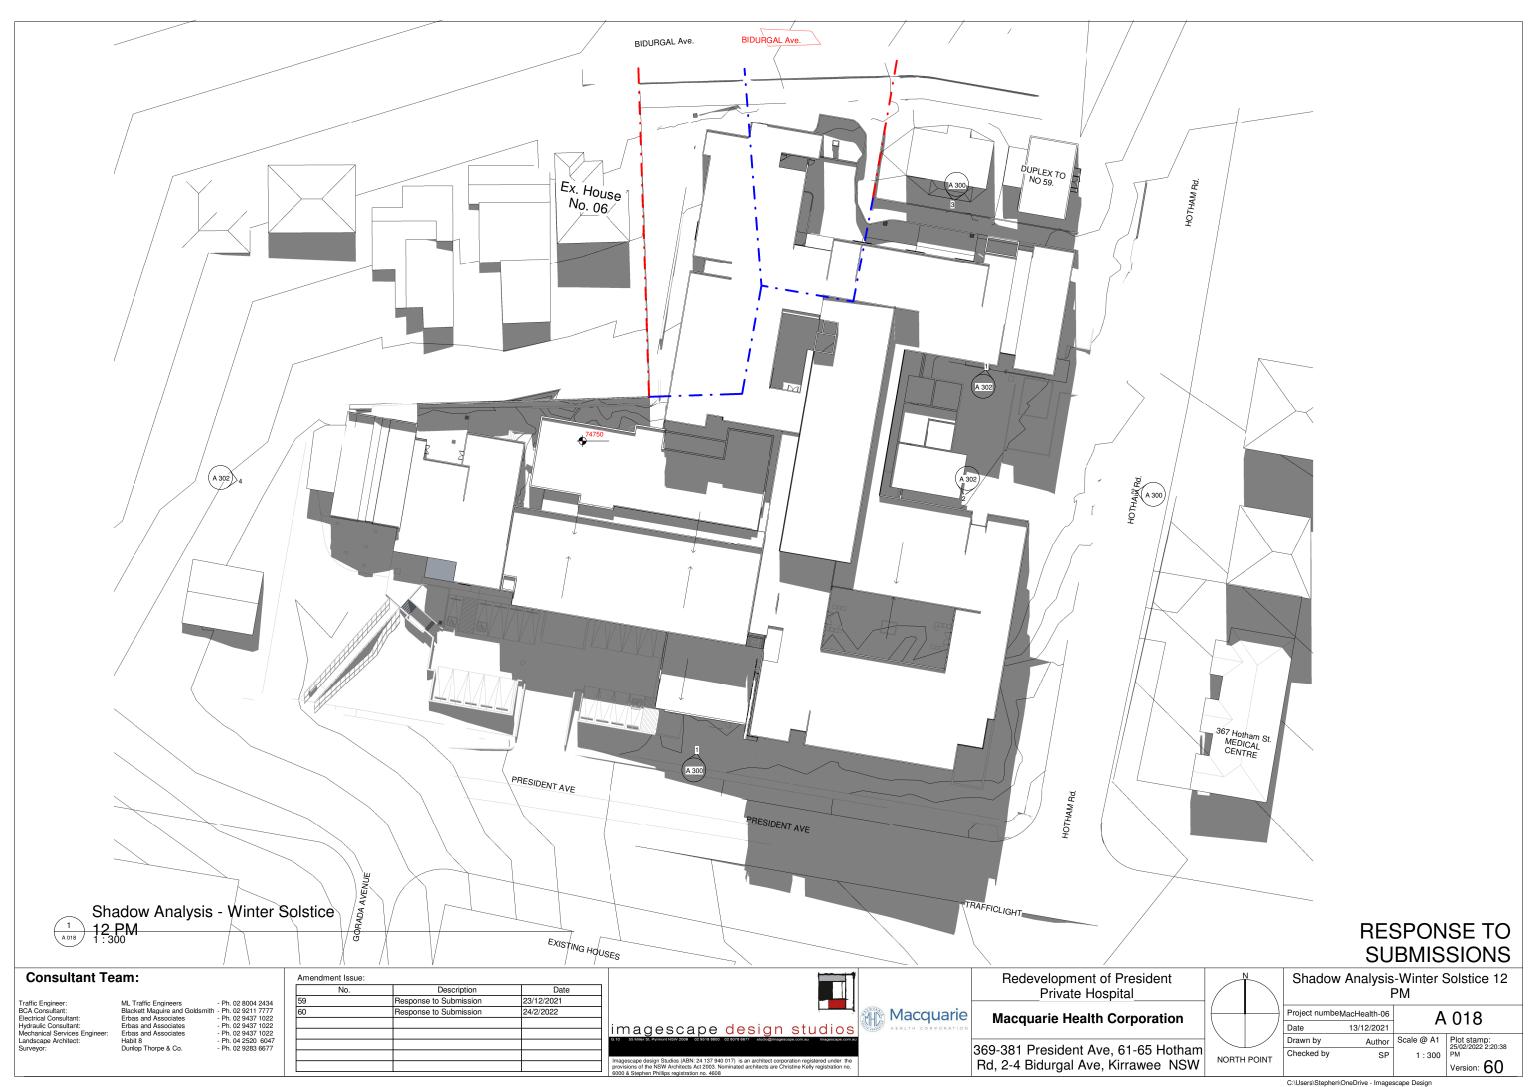

|        |                                                              | Current  |
|--------|--------------------------------------------------------------|----------|
| Dwg No | Sheet Name                                                   | Revision |
|        |                                                              | •        |
| A 001  | Title Sheet                                                  | 60       |
| A 005  | Perspective President Ave                                    | 56       |
| A 006  | Perspective Hotham Rd                                        | 56       |
| A 007  | Perspective- Wellness Centre                                 | 56       |
| A 010  | Site Analysis                                                | 56       |
| A 011  | Site Context Diagrams                                        | 56       |
| A 012  | Transport Connections                                        | 56       |
| A 013  | Site Wayfinding                                              | 56       |
| A 014  | Deleted                                                      | 60       |
| A 015  | Services Layout for Ground and First Floor                   | 56       |
| A 016  | Construction Phasing                                         | 60       |
| A 017  | Shadow Analysis-Winter Solstice 9 AM                         | 60       |
| A 018  | Shadow Analysis-Winter Solstice 12 PM                        | 60       |
| A 019  | Shadow Analysis-Winter Solstice 3PM                          | 60       |
| A 020  | North Line of Site Diagrams                                  | 60       |
| A 021  | West Line of Site Diagrams                                   | 60       |
| A 024  | Existing Site Plan                                           | 56       |
| A 025  | Proposed Site Context Plan                                   | 60       |
| A 026  | Proposed Site Set out Plan                                   | 60       |
| A 027  | Easement for Stormwater Pipe                                 | 60       |
| A 028  | West Carpark Detail Plan                                     | 60       |
| A 031  | Proposed Ground Floor Plan- Expected Internal<br>Light Spill | 60       |
| A 032  | Proposed First Floor Plan-Expected Internal Light Spill      | 60       |
| A 033  | Proposed Second Floor Plan- Expected Internal Light Spill    | 60       |
| A 058  | Existing Site Light Spill                                    | 60       |
| A 059  | Existing Ground Floor Plan- Internal Light Spill             | 60       |
| A 060  | Proposed Site Light Spill                                    | 60       |
| A 101  | Ground Floor Demolition Plan                                 | 56       |
| A 102  | Basement Plan LVL 3 & 4                                      | 60       |
| A 103  | Basement Plan LVL 1 & 2                                      | 60       |
| A 104  | Ground Floor General Arrangement Plan                        | 60       |
| A 105  | First Floor General Arrangement Plan                         | 60       |
| A 107  | Second Floor General Arragement Plan                         | 60       |
| A 108  | Roof General Arrangement Plan                                | 60       |
| A 123  | Ground floor fire strategy plan                              | 60       |
| A 124  | First floor fire strategy plan                               | 56       |
| A 125  | Second floor fire strategy plan                              | 55       |
| A 300  | Street Elevations                                            | 60       |
| A 302  | West & Entry Elevations                                      | 60       |
| A 401  | East/West Sections                                           | 60       |
| A 402  | North/South Sections                                         | 60       |
| A 403  | Sections - Building Height                                   | 60       |