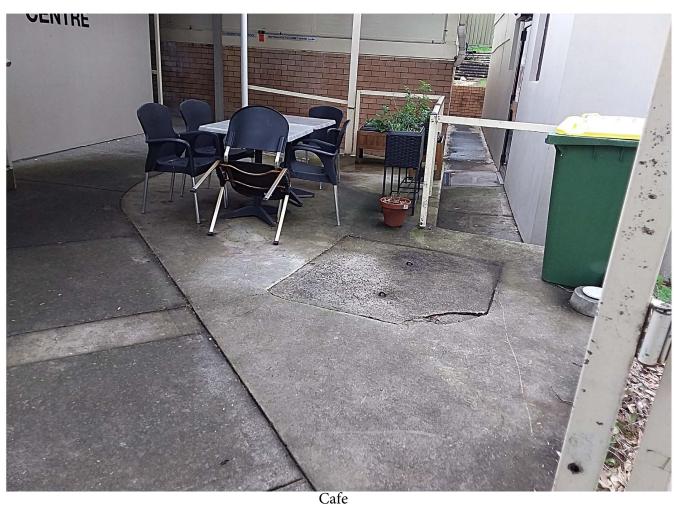

#### **Work Completed**

Craig got as far as chamber outside of outpatient building/cafe, copped fumes from exhaust or such and didn't feel safe. Change of direction to left 63m from lane, pipe changes size 75m from lane to approx 900mm. Change of direction to right at chamber, 85m from lane pipe changes to approx 1050mm to next pit, unable to get passed drop into chamber. Light visible at end of pipe seen in chamber