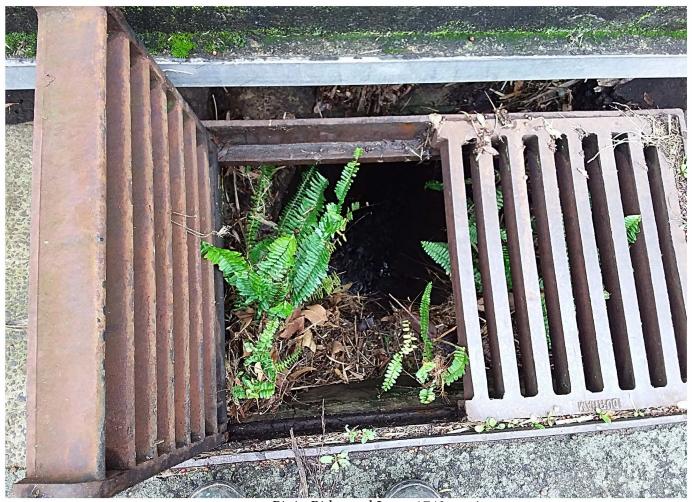

Pit in President Av, 2040mm invert from grate, appears to run straight to pit near cafe

Pit in Biduragal Lane, 1740mm invert