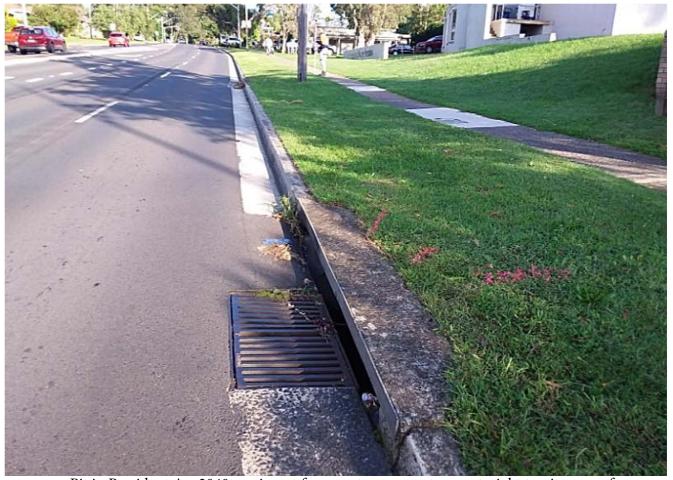

Pit in President Av, 2040mm invert from grate, appears to run straight to pit near cafe

Pit in Biduragal Lane, 1740mm invert