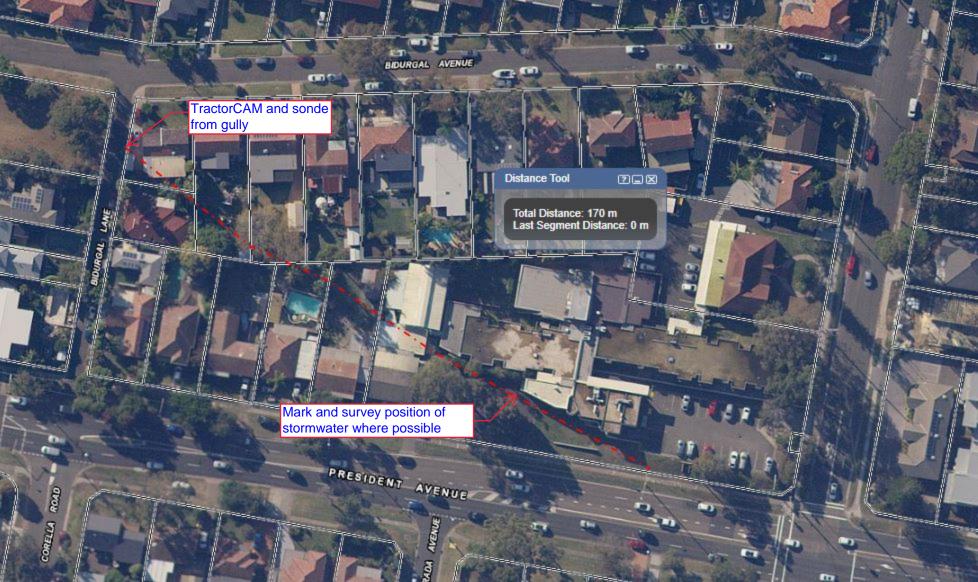

# CUSTOMER JOB NO. 203302 - 3911 - Sean Ramsay **CCTV - Tractor Cam**

Option 2 - CCTV, Locate & Survey **Project Name** 

from Bidurgal Lane

**PO#** 

**Date Created** 27/03/2020

**Date Due** 31/03/2020

Site Details

### **Work Requested**

- Use tractor cam and sonde to locate stormwater drain
- Mark location of pipe on the grounds surface using paint or chalk
- Carryout CCTV inspection of pipework and provide report & footage on USB
- This price is based on easy and close access to pits/entry points and does NOT include a large amount of time breaking pits and lids open
- · Standard pit lifters will be used and extra charges may apply should a revisit or extra time be need to open pits
- Price does NOT include clearing/water jetting of debris. The survey will only extend as far as a blockage

#### **Work Completed**

Craig got as far as chamber outside of outpatient building/cafe, copped fumes from exhaust or such and didn't feel safe. Change of direction to left 63m from lane, pipe changes size 75m from lane to approx 900mm. Change of direction to right at chamber, 85m from lane pipe changes to approx 1050mm to next pit, unable to get passed drop into chamber. Light visible at end of pipe seen in chamber

Pit in President Av, 2040mm invert from grate, appears to run straight to pit near cafe

Pit in Biduragal Lane, 1740mm invert