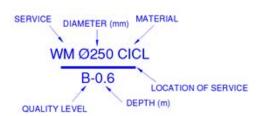

#### **Site Markings**

Approx location, service type, material, quality level, depth & diameter of service

#### **Abbreviations**

EOT - End of trace - Unable locate past this point due to loss of signal or end of service

UTL - Unable to lift pitE - Electricity (Orange)

ETR - Electricity transmission (Orange)

WM - Water main (Blue)
W - Water service (Blue)
GM - Gas main (Yellow)
G - Gas (Yellow)

SW - Storm water (Green)
S - Sewer (Brown)

T - Telstra or comms (White)
T/OF - Telstra optic fibre (White)

OF - Optic fibre (White)
OP - Optus (White)

NBN - National broadband network (White)

RMS - RMS signal cables (Red) UNK or ? - Unknown service (Pink)

### Quality Level A (QL-A)

QL-A is the positive identification and location of a service through potholing and has an absolute tolerance of +/- 50mm vertically and horizontally

#### Quality Level B (QL-B)

QL-B is achieved through electronic tracing and is ONLY accurate to +/- 300mm horizontally and +/- 500mm vertically

#### Quality Level C (QL-C)

QL-C location is derived from visible evidence of utility assets (pit lids, valves, hydrants etc) ONLY. There is NO verification that the service is directly under the visible feature, nor in a straight line.

#### Quality Level D (QL-D)

QL-D is an approximate location ONLY derived from DBYD drawings/ existing records and does NOT encompass any field verification involving direct measurement.