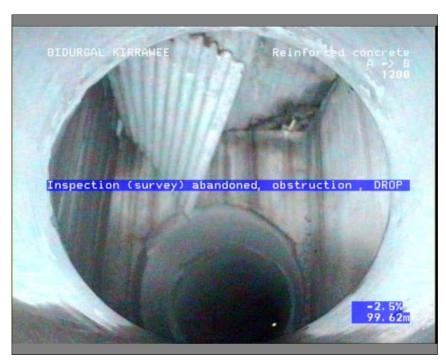

## 1:795 Position Observation 0.00 Start node, grated inlet pit, Nodename: A Water level, clear flow (the invert is visible), depth 5%0.00 40.59 General Comments, CHAMBER 75.42 General Comments , CHANGE IN PIPE SIZE 85.39 General Comments, CHAMBER 99.66 Inspection (survey) abandoned, obstruction, DROP STR no def STR peak STR mean STR total STR grade SER no def SER peak SER mean SER total SER grade 0 0 0 O

Photo: 1\_1\_7\_A.JPG, Media No:: 20A BIDU\_0, 00:08:08 99.66m, Inspection (survey) abandoned, obstruction, DROP / DROP