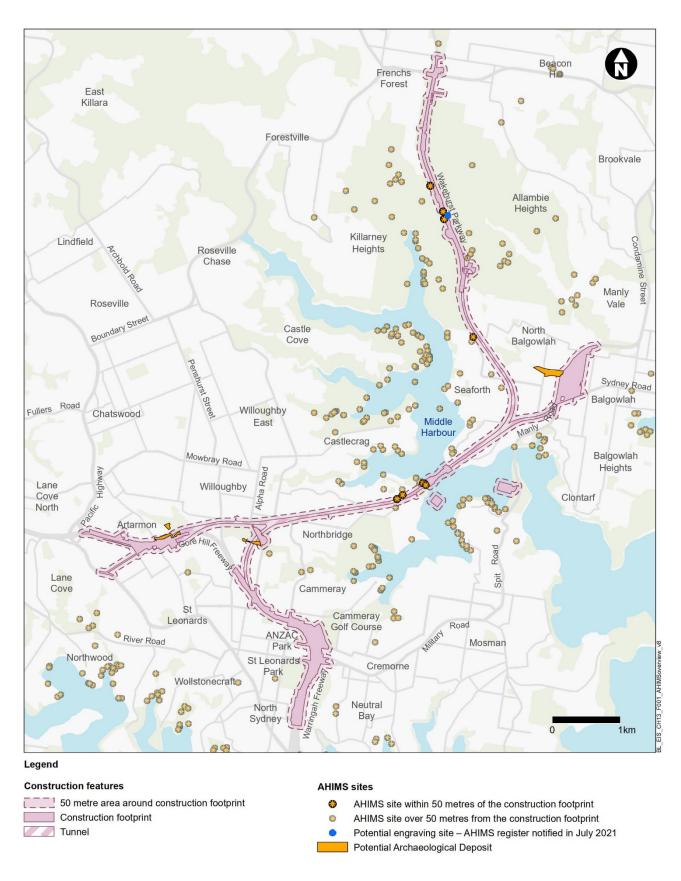

Figure 2-1 AHIMS sites in the region around the project (update to Figure 15-1 of the environmental impact statement and Figure 4-2 of Appendix L (Technical working paper: Cultural heritage assessment report))

#### 2.2 Updated AHIMS site mapping

Figure 4-2 to Figure 4-6 of Appendix L (Technical working paper: Aboriginal cultural heritage assessment report) and Figure 15-1 to Figure 15-5 of Chapter 15 (Aboriginal cultural heritage) of the environmental impact statement show the location of the eleven Aboriginal sites registered in AHIMS within the study area, as understood at the time of preparation of the environmental impact statement.

Following the AHIMS search carried out on 19 February 2021, and a site inspection of AHIMS site 45-6-2111 (Clive Park 3, Northbridge) carried out on 20 May 2021, Figure 4-2 to 4-6 of Appendix L (Technical working paper: Aboriginal cultural heritage assessment report) and Figure 15-1 to Figure 15-5 of Chapter 15 (Aboriginal cultural heritage) of the environmental impact statement have been updated to reflect the confirmed locations of sixteen AHIMS sites located within the study area. The updated figures are shown as Figure 2-1 to Figure 2-5 of this report, and these figures now supersede those shown in the environmental impact statement.