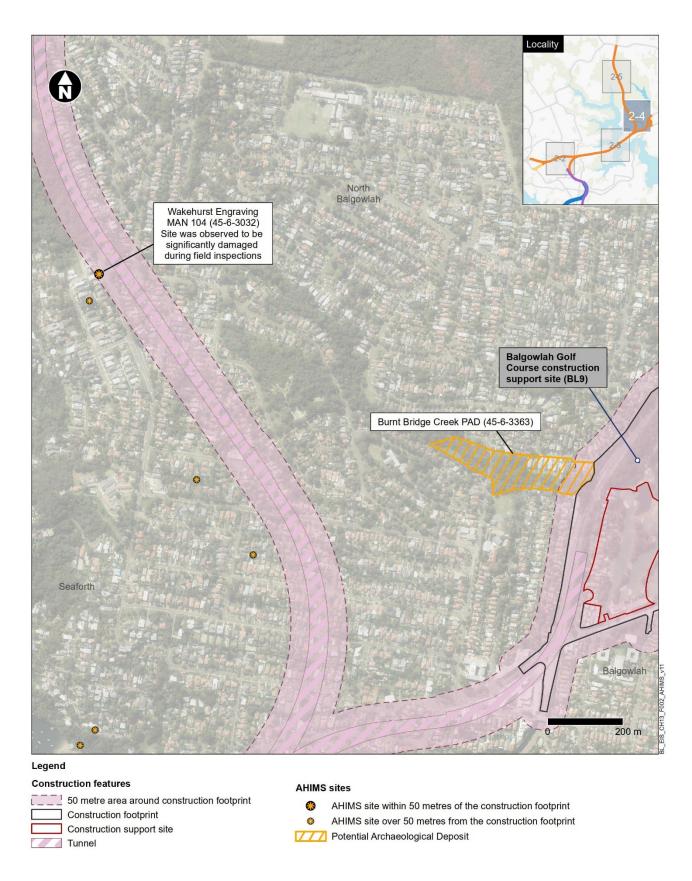

Figure 2-5 AHIMS sites within 50 metres of the project construction footprint (Wakehurst Parkway) (update to Figure 4-6 of Appendix L (Technical working paper: Aboriginal cultural heritage assessment report) and Figure 15-5 of the environmental impact statement)

The location of the potential engraving site is shown in Figure 2-5 and is adjacent to Wakehurst Parkway, north of Seaforth. The site is located within the study area but outside of the construction footprint.

The site is situated at the edge of a horizontal rock platform exposure that is currently used as part of the Manly Warringah War Memorial State Park Mountain Bike Trail. It is noted that the area surrounding Wakehurst Parkway contains undisturbed remnant landscape with rock outcrops and the potential for intact soil profiles. A number of engravings have been previously recorded in this area as discussed in Appendix L (Technical working paper: Aboriginal cultural heritage assessment report).

The potential engraving is not in good condition, appearing to be quite eroded. It appears to contain linear features and is potentially a zoomorph (animal or fish). Zoomorph engravings are quite common in this area.