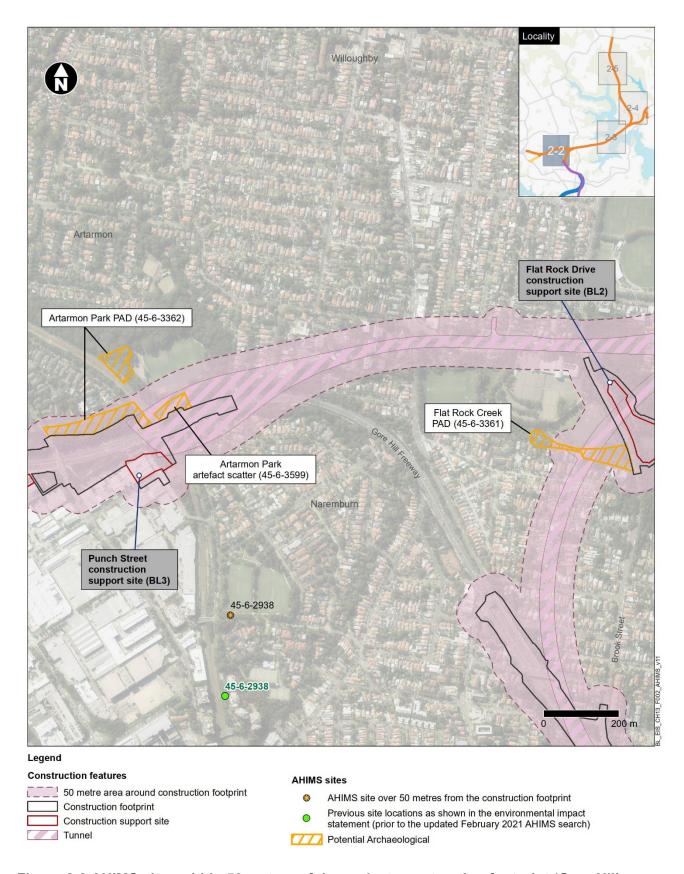

Figure 2-2 AHIMS sites within 50 metres of the project construction footprint (Gore Hill Freeway and Flat Rock Creek) (update to Figure 4-3 of Appendix L (Technical working paper: Aboriginal cultural heritage assessment report) and Figure 15-2 of the environmental impact statement)