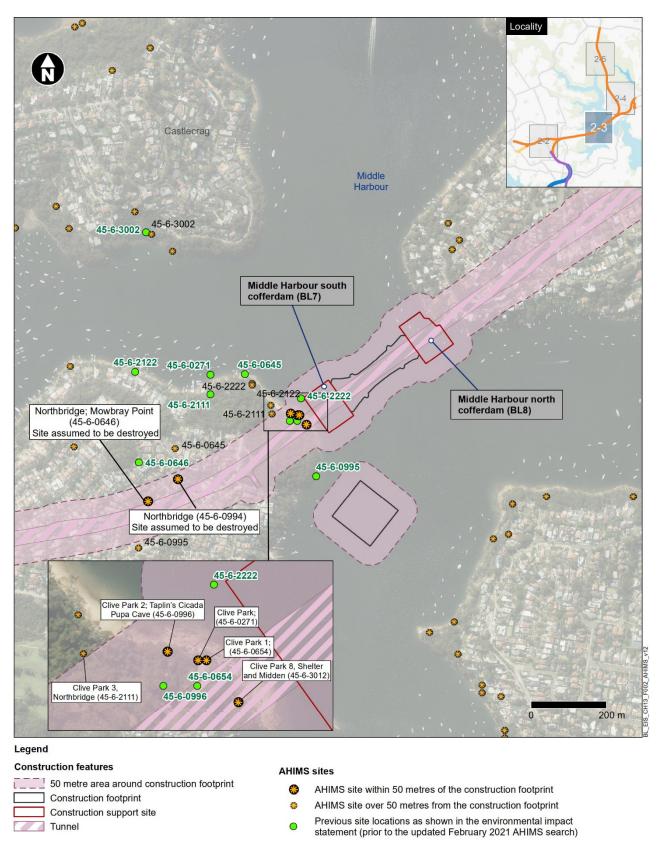

Figure 2-3 AHIMS sites within 50 metres of the project construction footprint (Middle Harbour) (update to Figure 4-4 of Appendix L (Technical working paper: Aboriginal cultural heritage assessment report) and Figure 15-3 of the environmental impact statement)

| Site name, AHIMS ID and site type                                 | Updated AHIMS site location and description of change                                                                                                                                                                                                                                                        | Comments on AHIMS site location change and assessment outcomes                                                                                                                                                                                                                                                                                                                                                                                                                                                                                                                                                     |
|-------------------------------------------------------------------|--------------------------------------------------------------------------------------------------------------------------------------------------------------------------------------------------------------------------------------------------------------------------------------------------------------|--------------------------------------------------------------------------------------------------------------------------------------------------------------------------------------------------------------------------------------------------------------------------------------------------------------------------------------------------------------------------------------------------------------------------------------------------------------------------------------------------------------------------------------------------------------------------------------------------------------------|
|                                                                   |                                                                                                                                                                                                                                                                                                              | GPS coordinates recorded during the archaeological assessment for the project ACHAR carried out in 2017-2018 which align closely with the updated (February 2021 AHIMS search data) site coordinates.                                                                                                                                                                                                                                                                                                                                                                                                              |
|                                                                   |                                                                                                                                                                                                                                                                                                              | The assessment outcomes for this site remain unchanged and are included in Table 5-1 below.                                                                                                                                                                                                                                                                                                                                                                                                                                                                                                                        |
| Clive Park 3, Northbridge (45-6-2111) Shelter with rock engraving | Refer to Figure 2-3.  The site is shown in the environmental impact statement as being located outside of the study area.  Updated mapping (using February 2021 AHIMS search data) shows that the site location has moved and is now around 150 metres south-east of the location shown in the environmental | The environmental impact statement mapping was based on previous AHIMS search coordinates (refer to Section 1.4). The site was previously inspected as part of the archaeological assessment carried out for the project ACHAR in 2017-2018, and this has been confirmed by review of site inspection notes taken at that time.                                                                                                                                                                                                                                                                                    |
|                                                                   | impact statement. The site is located very close to the edge of the study area boundary line, but outside of the study area, as shown on the zoomed-in insert at the bottom of Figure 2-3.                                                                                                                   | As updated mapping (using February 2021 AHIMS search data) shows that the site is located immediately adjacent to the study area boundary line, the site was revisited on 20 May 2021 to confirm the site location and accurately record GPS coordinates. The GPS coordinates recorded during the site inspection on 20 May 2021 were consistent with the updated mapping (using 2021 AHIMS search data) and confirm that the site is located very close to the edge of the study area boundary line but is just outside the study area. However, for the purposes of this assessment, the site has been assessed. |
|                                                                   |                                                                                                                                                                                                                                                                                                              | Refer to Section 3.2 of this report for further information on the site inspection                                                                                                                                                                                                                                                                                                                                                                                                                                                                                                                                 |
|                                                                   |                                                                                                                                                                                                                                                                                                              | The assessment outcomes for this site are included in Table 5-1 below.                                                                                                                                                                                                                                                                                                                                                                                                                                                                                                                                             |
| Clive Park 4; Northbridge (45-6-2222) Shelter with midden         | Refer to Figure 2-3.  The site is shown in the environmental impact statement as being located outside of the study area, in an offshore location.  Updated (using February 2021 AHIMS search data) shows that the site is located on the Clive Park foreshore. The site remains outside of the study area.  | The environmental impact statement mapping was based on previous AHIMS search coordinates (refer to Section 1.4) which showed this site to be located offshore. In Section 4.10 of Appendix L (Technical working paper: Aboriginal cultural heritage assessment report), this site was confirmed as being incorrectly mapped and determined to sit outside the study area. The site was therefore not assessed in the environmental impact statement.                                                                                                                                                              |

### 3.2 Site inspection of AHIMS site 45-6-2111 (Clive Park 3, Northbridge)

This site was previously inspected as part of the archaeological assessment carried out for the project ACHAR in 2017-2018.

As shown in Figure 2-3, updated mapping (using February 2021 AHIMS data) locates AHIMS site 45-6-2111 (Clive Park 3, Northbridge) around 150 metres south-east of the location shown in the environmental impact statement. The site is located just outside of the study area, immediately adjacent to the study area boundary line which identifies a distance of 50 metres from the construction footprint.

Given its close proximity to the study area boundary line, a targeted site inspection of AHIMS site 45-6-2111 (Clive Park 3, Northbridge) was carried out on 20 May 2021 to confirm the site location and accurately record its GPS coordinates. The site inspection was carried out by Andrew Costello (Associate Archaeologist, Jacobs). The site inspection was also attended by Kevin Telford (Aboriginal Site Officer, Metropolitan Local Aboriginal Land Council), Lee Davison (Transport for NSW Aboriginal Cultural Heritage Officer) as well as Lucy Smith and Kerry Radford (Transport for NSW Planning and Environment staff members).