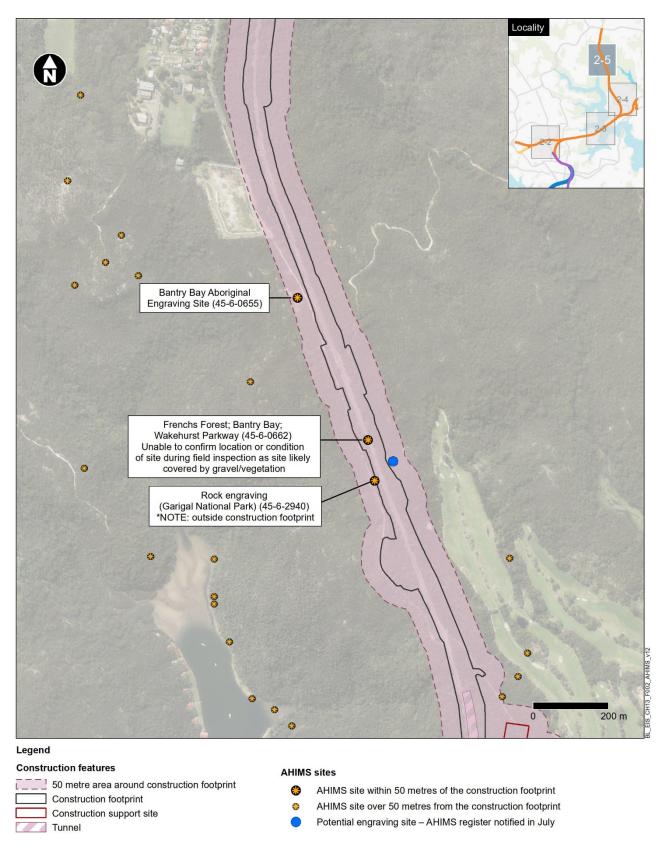

Figure 2-5 AHIMS sites within 50 metres of the project construction footprint (Wakehurst Parkway) (update to Figure 4-6 of Appendix L (Technical working paper: Aboriginal cultural heritage assessment report) and Figure 15-5 of the environmental impact statement)

### 3.1 Further site inspection of AHIMS site 45-6-0662 (Frenchs Forest; Bantry Bay; Wakehurst Parkway)

As outlined in Appendix L (Technical working paper: Aboriginal cultural heritage assessment report), the location and condition of AHIMS site 45-6-0662 (Frenchs Forest; Bantry Bay; Wakehurst Parkway) was unable to be confirmed during several field inspections carried out for the environmental impact statement, and the Aboriginal Heritage Office advised that the site was likely covered by gravel/vegetation.

During exhibition of the environmental impact statement, a further attempt to locate AHIMS site 45-6-0662 (Frenchs Forest; Bantry Bay; Wakehurst Parkway) was carried out during a site inspection on 22 January 2021. The inspection was organised by Transport for NSW and was attended by Lee Davison (Transport for NSW Aboriginal Cultural Heritage Officer), Phil Hunt (Aboriginal Heritage Office representative), Jack McGovern (Transport for NSW, Beaches Link Environment Manager) and Kerry Radford (Transport for NSW Planning and Environment staff member). During the site inspection, AHIMS site 45-6-0662 (Frenchs Forest; Bantry Bay; Wakehurst Parkway) could not be located.

During the 22 January 2021 site inspection, a potential engraving site was identified in a nearby location (further discussed in Section 3.3 below). The potential engraving site was inspected again on 20 May 2021. The May 2021 site inspection of the potential engraving site was carried out by Andrew Costello (Associate Archaeologist, Jacobs). The site inspection was also attended by Kevin Telford (Aboriginal Site Officer, Metropolitan Local Aboriginal Land Council), Lee Davison (Transport for NSW Aboriginal Cultural Heritage Officer), and Lucy Smith and Kerry Radford (Transport for NSW Planning and Environment staff members). During the 20 May 2021 inspection a further search for AHIMS site 45-6-0662 was also carried out, but the site could not be located.

### 3.3 Site inspection of potential engraving site adjacent to Wakehurst Parkway

As outlined in Section 3.1, a potential engraving site located adjacent to Wakehurst Parkway was identified during a site inspection on 22 January 2021. This site was not registered with AHIMS at the time of inspection but was a potential site of interest. The site was then further inspected on 20 May 2021.

The location of the potential engraving site is shown in Figure 2-5 and is adjacent to Wakehurst Parkway, north of Seaforth. The site is located within the study area but outside of the construction footprint.

The site is situated at the edge of a horizontal rock platform exposure that is currently used as part of the Manly Warringah War Memorial State Park Mountain Bike Trail. It is noted that the area surrounding Wakehurst Parkway contains undisturbed remnant landscape with rock outcrops and the potential for intact soil profiles. A number of engravings have been previously recorded in this area as discussed in Appendix L (Technical working paper: Aboriginal cultural heritage assessment report).

The potential engraving is not in good condition, appearing to be quite eroded. It appears to contain linear features and is potentially a zoomorph (animal or fish). Zoomorph engravings are quite common in this area.