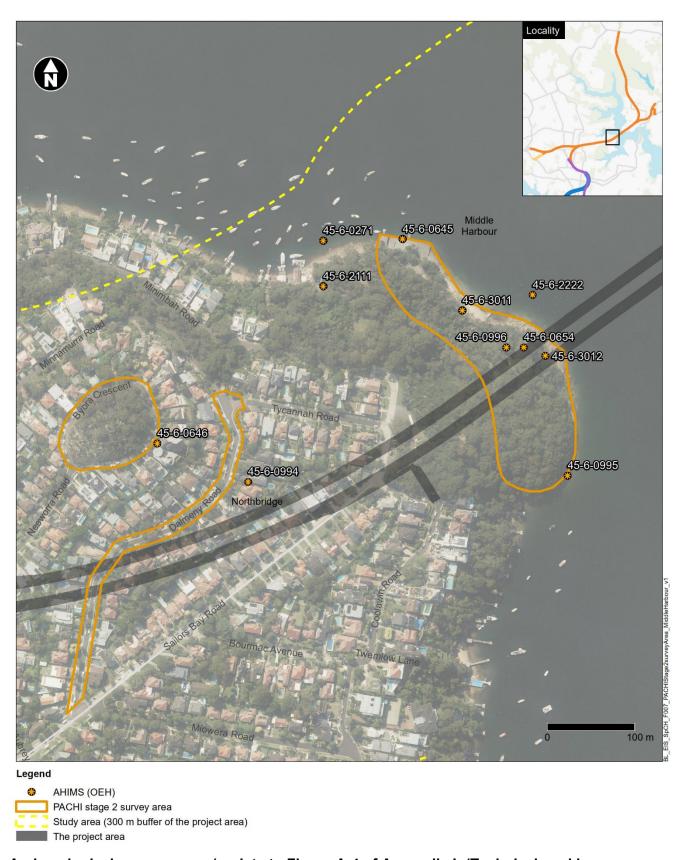

Figure 2-3 AHIMS sites within 50 metres of the project construction footprint (Middle Harbour) (update to Figure 4-4 of Appendix L (Technical working paper: Aboriginal cultural heritage assessment report) and Figure 15-3 of the environmental impact statement)

- Naremburn Park (45-6-2938)
- Chatswood/Green Door Cave (45-6-0995)
- Northbridge; Mowbray Point (45-6-0646)
- Northbridge (45-6-0994)
- Clive Park, Northbridge (45-6-0271)
- Clive Park 1, Northbridge (45-6-0654)
- Clive Park 2, Taplin's Cicada Pupa Cave (45-6-0996)
- Clive Park 3, Northbridge (45-6-2111)
- Clive Park 4; Northbridge (45-6-2222).

| Site name, AHIMS ID and site type                        | Updated AHIMS site location and description of change                                                                                                                                                                                                                          | Comments on AHIMS site location change and assessment outcomes                                                                                                                                                                                                                                                                                                                                                                                                                                                                                                                                                                                                                                                                                                                                                                                                                                                                                                                                                                                                                                                                                                                                             |
|----------------------------------------------------------|--------------------------------------------------------------------------------------------------------------------------------------------------------------------------------------------------------------------------------------------------------------------------------|------------------------------------------------------------------------------------------------------------------------------------------------------------------------------------------------------------------------------------------------------------------------------------------------------------------------------------------------------------------------------------------------------------------------------------------------------------------------------------------------------------------------------------------------------------------------------------------------------------------------------------------------------------------------------------------------------------------------------------------------------------------------------------------------------------------------------------------------------------------------------------------------------------------------------------------------------------------------------------------------------------------------------------------------------------------------------------------------------------------------------------------------------------------------------------------------------------|
|                                                          |                                                                                                                                                                                                                                                                                | Notwithstanding the above, it has been assumed for the purposes of this assessment that this site is located within the study area, within 50 metres of the tunnel alignment. The updated (February 2021 AHIMS search data) site coordinates show the site to be located on Dalmeny Road, Northbridge. Examination of aerial photos shows that there has been significant disturbance over time at the location due to residential development. If the site was located in this area, disturbance of the midden would have rendered the midden to be covered or removed and so it is assumed to have been destroyed. Refer to Annexure B for an update to the archaeological survey area from the environmental impact statement (update to Figure A-4 of Annexure D of Appendix L (Technical working paper: Aboriginal cultural heritage assessment report) to reflect that Dalmeny Road, Byora Crescent and the adjacent Broomham Park was surveyed as part of the archaeological assessment carried out for the project ACHAR in 2017-2018.  However, for the purposes of this assessment, the site has been conservatively assessed in terms of potential indirect impacts (refer to Table 5-1 below). |
| Clive Park, Northbridge<br>(45-6-0271)<br>Rock engraving | Refer to Figure 2-3.  The site is shown in the environmental impact statement as being located outside of the study area.  Updated mapping (using February 2021 AHIMS search data) shows that the site is now located within the study area, adjacent to AHIMS site 45-6-0654. | For the environmental impact statement, the coordinates of this site were located outside of the study area. It was therefore not realised that this site was a standalone site, and the site was inadvertently recorded as part of AHIMS site 45-6-0654 during the 2017-2018 archaeological site inspection for the project ACHAR. Inspection of this site in 2017-2018 has been confirmed via a comparison of site inspection notes and sketches, with the AHIMS site card for this site and also from the GPS coordinates recorded during the archaeological assessment.  As a result of the 2017-2018 site inspection, an Aboriginal site recording form for 45-6-0654 was provided to the AHIMS register to include the 45-6-0271 rock engraving, and the site was assessed as part of AHIMS site 45-6-0654 in Appendix L (Technical working paper: Aboriginal cultural heritage assessment report).                                                                                                                                                                                                                                                                                                  |

| Site name, AHIMS ID and site type                                                                       | Updated AHIMS site location and description of change                                                                                                                                                                                                                                                                 | Comments on AHIMS site location change and assessment outcomes                                                                                                                                                                                                                                                                                                                                                                                                                                  |
|---------------------------------------------------------------------------------------------------------|-----------------------------------------------------------------------------------------------------------------------------------------------------------------------------------------------------------------------------------------------------------------------------------------------------------------------|-------------------------------------------------------------------------------------------------------------------------------------------------------------------------------------------------------------------------------------------------------------------------------------------------------------------------------------------------------------------------------------------------------------------------------------------------------------------------------------------------|
|                                                                                                         |                                                                                                                                                                                                                                                                                                                       | Following the updated (February 2021 AHIMS search data) search results, the AHIMS site card for site 45-6-0271 has been further updated to reflect the distinct nature of this site from AHIMS site 45-6-0654.                                                                                                                                                                                                                                                                                  |
|                                                                                                         |                                                                                                                                                                                                                                                                                                                       | AHIMS site 45-6-0271 comprises a large fish/whale engraving on a vertical sandstone rock face, located to the west of the rock shelter that forms part of AHIMS site 45-6-0654.                                                                                                                                                                                                                                                                                                                 |
|                                                                                                         |                                                                                                                                                                                                                                                                                                                       | The statement of significance for this site is the same as the statement of significance for AHIMS site 45-6-0654, as included in Table 7.2.5 of Appendix L (Technical working paper: Aboriginal cultural heritage).                                                                                                                                                                                                                                                                            |
|                                                                                                         |                                                                                                                                                                                                                                                                                                                       | An assessment of this site, as a standalone site, is included in Table 5-1 below.                                                                                                                                                                                                                                                                                                                                                                                                               |
| Clive Park 1, Northbridge (45-6-0654) Shelter with art, burial/s, shelter with midden, artefact scatter | Refer to Figure 2-3.  The site is shown in the environmental impact statement as being located within the study area, above the tunnel alignment.  Updated mapping (using February 2021 AHIMS search data) shows that the site has moved further away from tunnel alignment, but still remains within the study area. | The environmental impact statement mapping was based on previous AHIMS search coordinates (refer to Section 1.4).  The site was inspected, recorded and assessed in Appendix L (Technical working paper: Aboriginal cultural heritage assessment report). This is confirmed via a comparison of site notes and sketches with the AHIMS site card for this site, and also from the GPS coordinates recorded during the archaeological assessment for the project ACHAR carried out in 2017-2018. |
|                                                                                                         |                                                                                                                                                                                                                                                                                                                       | Following the updated (February 2021 AHIMS search data) search results, the AHIMS site card has been updated for the site to reflect the distinct nature of this site from AHIMS site 45-6-0271.                                                                                                                                                                                                                                                                                                |
|                                                                                                         |                                                                                                                                                                                                                                                                                                                       | The assessment outcomes for this site remain unchanged and are included in Table 5-1 below.                                                                                                                                                                                                                                                                                                                                                                                                     |
| Clive Park 2, Taplin's Cicada<br>Pupa Cave                                                              | Refer to Figure 2-3. The site is shown in the environmental impact statement as                                                                                                                                                                                                                                       | The environmental impact statement mapping was based on previous AHIMS search coordinates (refer to Section 1.4).                                                                                                                                                                                                                                                                                                                                                                               |
| (45-6-0996)<br>Shelter with art, shelter with<br>midden                                                 | being located within the study area.  Updated mapping (using February 2021 AHIMS search data) shows that the site has moved further away from tunnel alignment, but still remains within the study area.                                                                                                              | However, it has been verified that the site was inspected, recorded and assessed in Appendix L (Technical working paper: Aboriginal cultural heritage assessment report). This has been confirmed via a comparison of site inspection notes and sketches with the AHIMS site card for this site, and also from the                                                                                                                                                                              |

| Site name, AHIMS ID and site type                                 | Updated AHIMS site location and description of change                                                                                                                                                                                                                                                        | Comments on AHIMS site location change and assessment outcomes                                                                                                                                                                                                                                                                                                                                                                                                                                                                                                                                                     |
|-------------------------------------------------------------------|--------------------------------------------------------------------------------------------------------------------------------------------------------------------------------------------------------------------------------------------------------------------------------------------------------------|--------------------------------------------------------------------------------------------------------------------------------------------------------------------------------------------------------------------------------------------------------------------------------------------------------------------------------------------------------------------------------------------------------------------------------------------------------------------------------------------------------------------------------------------------------------------------------------------------------------------|
|                                                                   |                                                                                                                                                                                                                                                                                                              | GPS coordinates recorded during the archaeological assessment for the project ACHAR carried out in 2017-2018 which align closely with the updated (February 2021 AHIMS search data) site coordinates.                                                                                                                                                                                                                                                                                                                                                                                                              |
|                                                                   |                                                                                                                                                                                                                                                                                                              | The assessment outcomes for this site remain unchanged and are included in Table 5-1 below.                                                                                                                                                                                                                                                                                                                                                                                                                                                                                                                        |
| Clive Park 3, Northbridge (45-6-2111) Shelter with rock engraving | Refer to Figure 2-3.  The site is shown in the environmental impact statement as being located outside of the study area.  Updated mapping (using February 2021 AHIMS search data) shows that the site location has moved and is now around 150 metres south-east of the location shown in the environmental | The environmental impact statement mapping was based on previous AHIMS search coordinates (refer to Section 1.4). The site was previously inspected as part of the archaeological assessment carried out for the project ACHAR in 2017-2018, and this has been confirmed by review of site inspection notes taken at that time.                                                                                                                                                                                                                                                                                    |
|                                                                   | impact statement. The site is located very close to the edge of the study area boundary line, but outside of the study area, as shown on the zoomed-in insert at the bottom of Figure 2-3.                                                                                                                   | As updated mapping (using February 2021 AHIMS search data) shows that the site is located immediately adjacent to the study area boundary line, the site was revisited on 20 May 2021 to confirm the site location and accurately record GPS coordinates. The GPS coordinates recorded during the site inspection on 20 May 2021 were consistent with the updated mapping (using 2021 AHIMS search data) and confirm that the site is located very close to the edge of the study area boundary line but is just outside the study area. However, for the purposes of this assessment, the site has been assessed. |
|                                                                   |                                                                                                                                                                                                                                                                                                              | Refer to Section 3.2 of this report for further information on the site inspection                                                                                                                                                                                                                                                                                                                                                                                                                                                                                                                                 |
|                                                                   |                                                                                                                                                                                                                                                                                                              | The assessment outcomes for this site are included in Table 5-1 below.                                                                                                                                                                                                                                                                                                                                                                                                                                                                                                                                             |
| Clive Park 4; Northbridge (45-6-2222) Shelter with midden         | Refer to Figure 2-3.  The site is shown in the environmental impact statement as being located outside of the study area, in an offshore location.  Updated (using February 2021 AHIMS search data) shows that the site is located on the Clive Park foreshore. The site remains outside of the study area.  | The environmental impact statement mapping was based on previous AHIMS search coordinates (refer to Section 1.4) which showed this site to be located offshore. In Section 4.10 of Appendix L (Technical working paper: Aboriginal cultural heritage assessment report), this site was confirmed as being incorrectly mapped and determined to sit outside the study area. The site was therefore not assessed in the environmental impact statement.                                                                                                                                                              |

### 3.2 Site inspection of AHIMS site 45-6-2111 (Clive Park 3, Northbridge)

This site was previously inspected as part of the archaeological assessment carried out for the project ACHAR in 2017-2018.

As shown in Figure 2-3, updated mapping (using February 2021 AHIMS data) locates AHIMS site 45-6-2111 (Clive Park 3, Northbridge) around 150 metres south-east of the location shown in the environmental impact statement. The site is located just outside of the study area, immediately adjacent to the study area boundary line which identifies a distance of 50 metres from the construction footprint.

Given its close proximity to the study area boundary line, a targeted site inspection of AHIMS site 45-6-2111 (Clive Park 3, Northbridge) was carried out on 20 May 2021 to confirm the site location and accurately record its GPS coordinates. The site inspection was carried out by Andrew Costello (Associate Archaeologist, Jacobs). The site inspection was also attended by Kevin Telford (Aboriginal Site Officer, Metropolitan Local Aboriginal Land Council), Lee Davison (Transport for NSW Aboriginal Cultural Heritage Officer) as well as Lucy Smith and Kerry Radford (Transport for NSW Planning and Environment staff members).