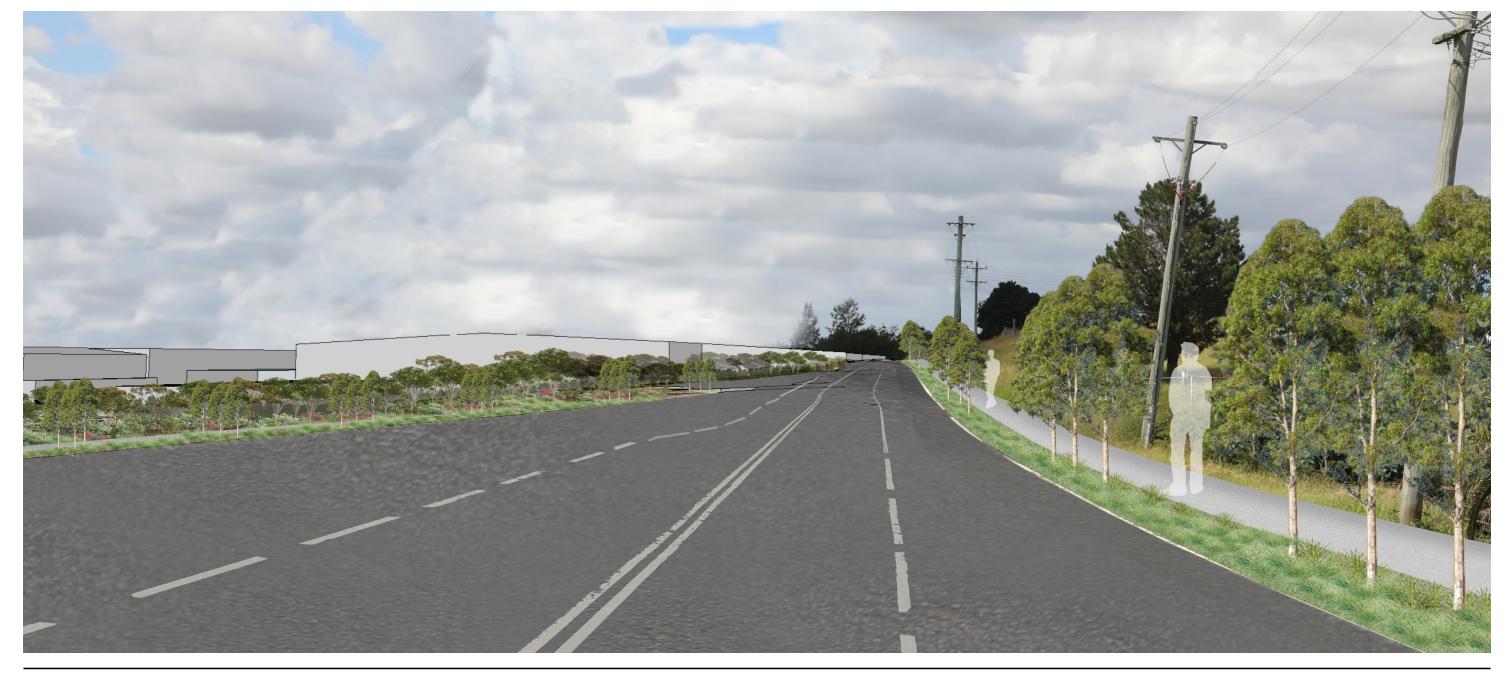

### 2.20 Viewpoint 5 aldington road visual montage

#### 10 Year Impact

Viewpoint 05 - The view faces along the southern aspect of Aldington Road and represents a view of a public receiver travelling in a vehicle. The view of the proposed development is situated towards the upper centre of the of the image and represent the mid to southern buildings along the property boundary that will interface with the street.

The tree and shrub planting towards the left-hand aspect of the image represent the planting to the boundary of the proposed development after 10 years of projected growth. The recommended planting largely obscures the proposed buildings set back within the property but does not screen the buildings shown towards the centre horizon line. With the general location scoring low in sensitivity, and a moderate to low magnitude value, the assessment of this view is of a moderate-low value impact.