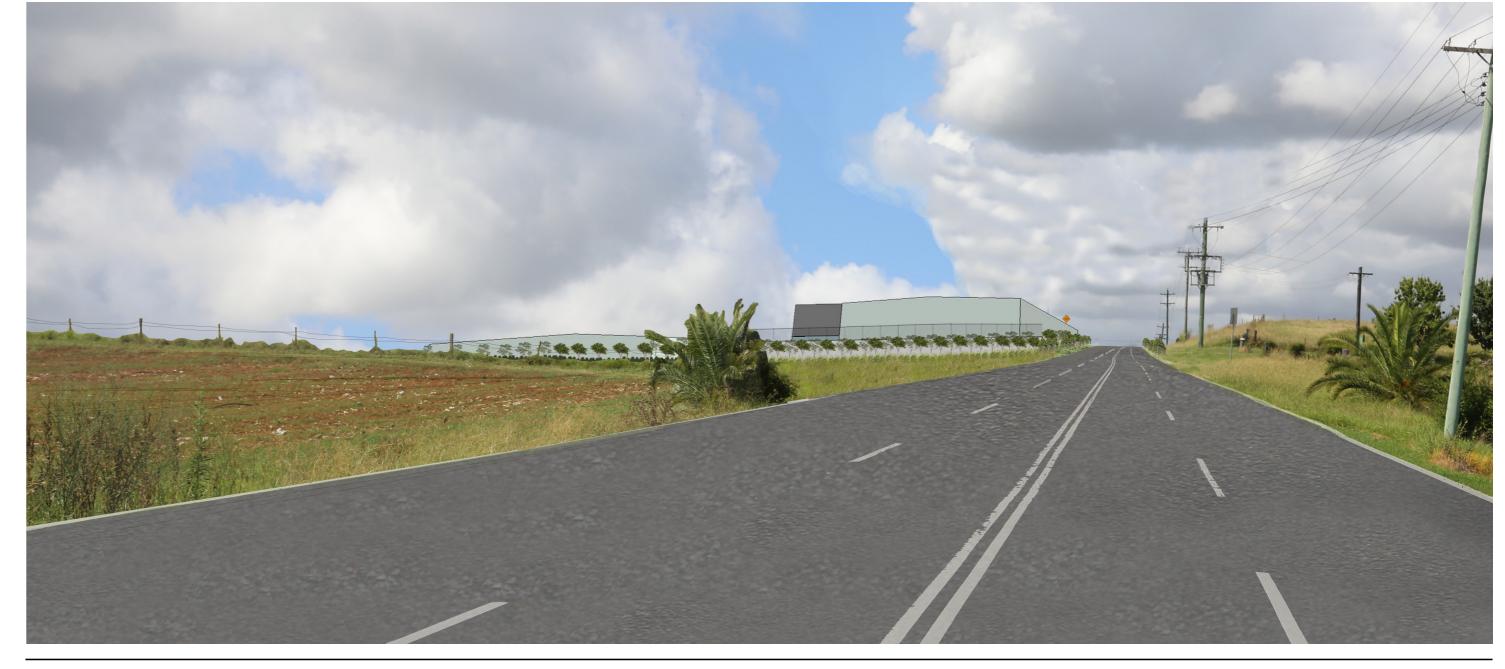

### 2.20 Viewpoint 5 aldington road visual montage

#### 10 Year Impact

Viewpoint 05 - The view faces along the southern aspect of Aldington Road and represents a view of a public receiver travelling in a vehicle. The view of the proposed development is situated towards the upper centre of the of the image and represent the mid to southern buildings along the property boundary that will interface with the street.

The tree and shrub planting towards the left-hand aspect of the image represent the planting to the boundary of the proposed development after 10 years of projected growth. The recommended planting largely obscures the proposed buildings set back within the property but does not screen the buildings shown towards the centre horizon line. With the general location scoring low in sensitivity, and a moderate to low magnitude value, the assessment of this view is of a moderate-low value impact.

#### Legend

--- Site Boundary

→ Visual Impact Viewpoint Locations

···> Direction of photo taken

Co-ordinates: 33 50 30S 150 47 60E