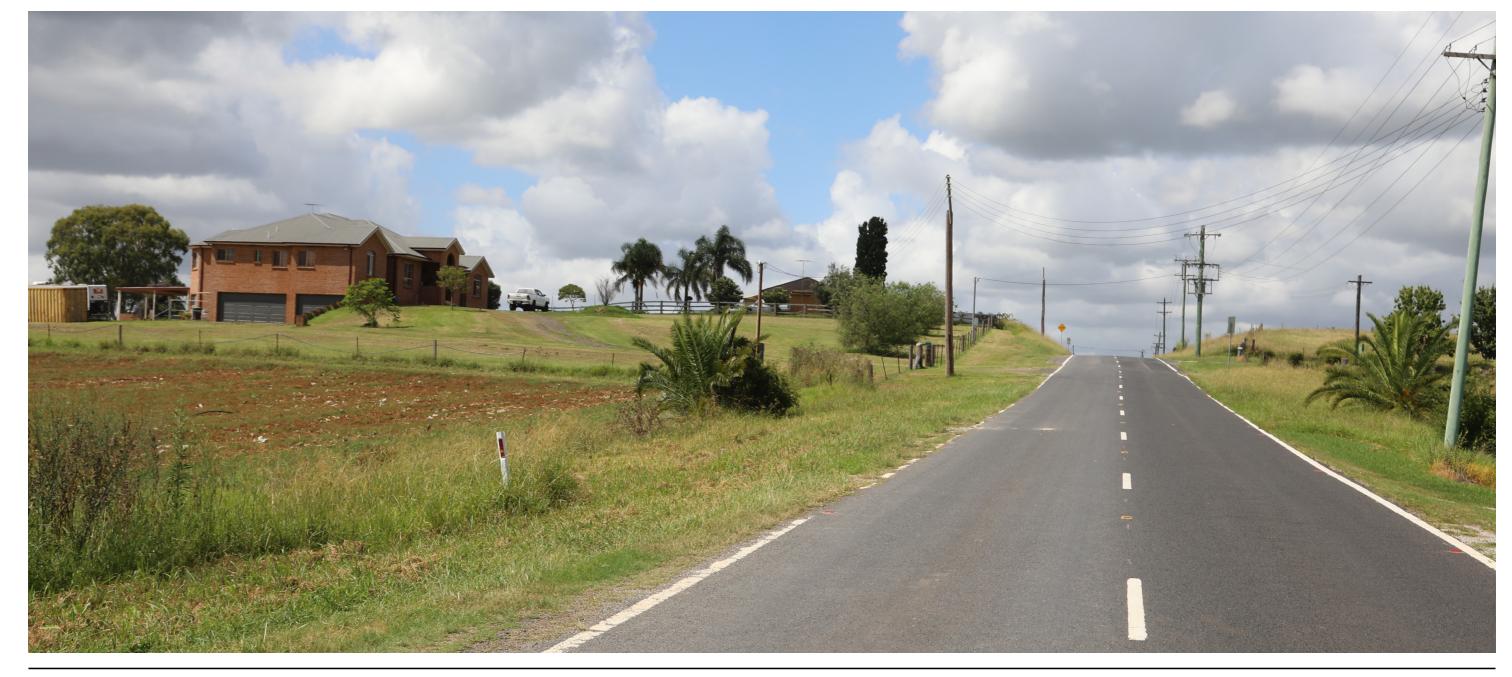

## 2.25 Viewpoint 7 ALDINGTON ROAD EXISTING SITE

**Existing Site** 

#### Legend

--- Site Boundary

→ Visual Impact Viewpoint Locations

---> Direction of photo taken

Co-ordinates: 33 50 10S 150 47 56E