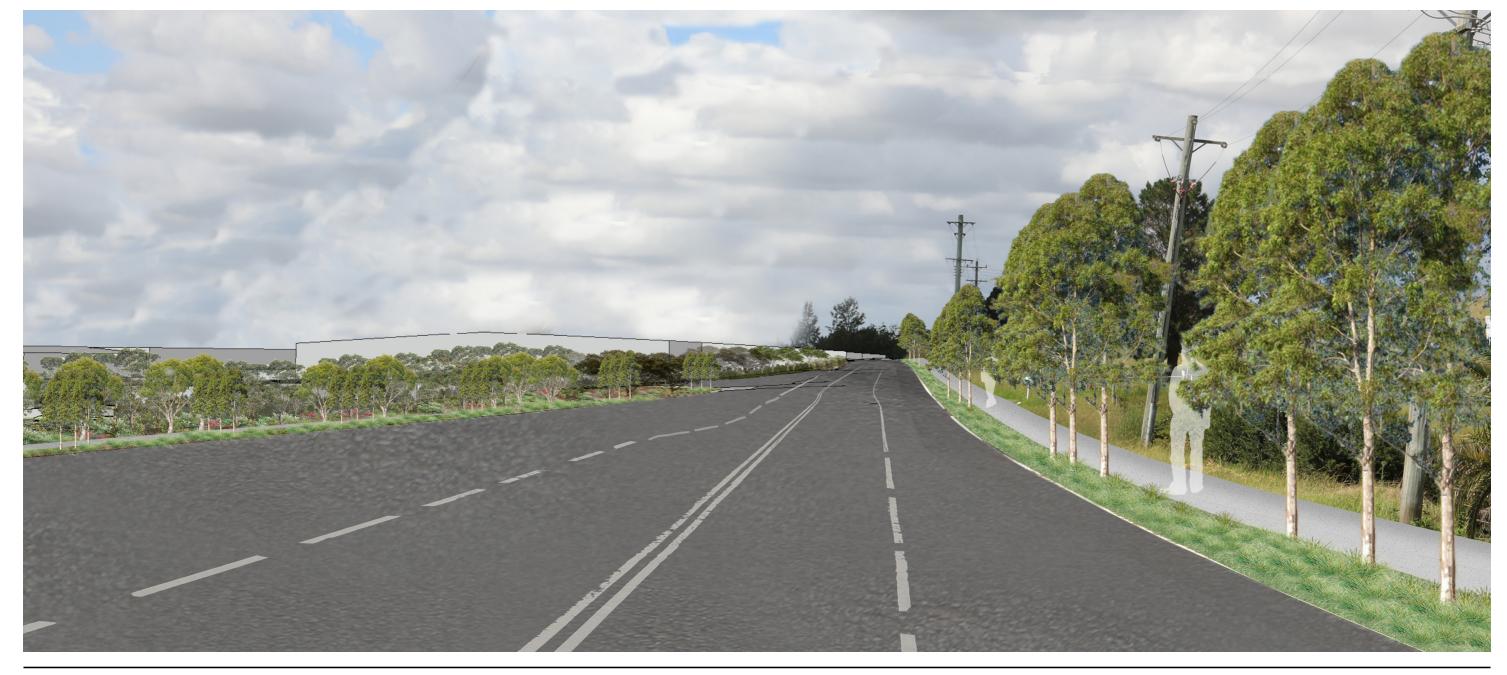

#### 10 Year Impact

Viewpoint 05 - The view faces along the southern aspect of Aldington Road and represents a view of a public receiver travelling in a vehicle. The view of the proposed development is situated towards the upper centre of the of the image and represent the mid to southern buildings along the property boundary that will interface with the street.

The tree and shrub planting towards the left-hand aspect of the image represent the planting to the boundary of the proposed development after 10 years of projected growth. The recommended planting largely obscures the proposed buildings set back within the property but does not screen the buildings shown towards the centre horizon line. With the general location scoring low in sensitivity, and a moderate to low magnitude value, the assessment of this view is of a moderate-low value impact.