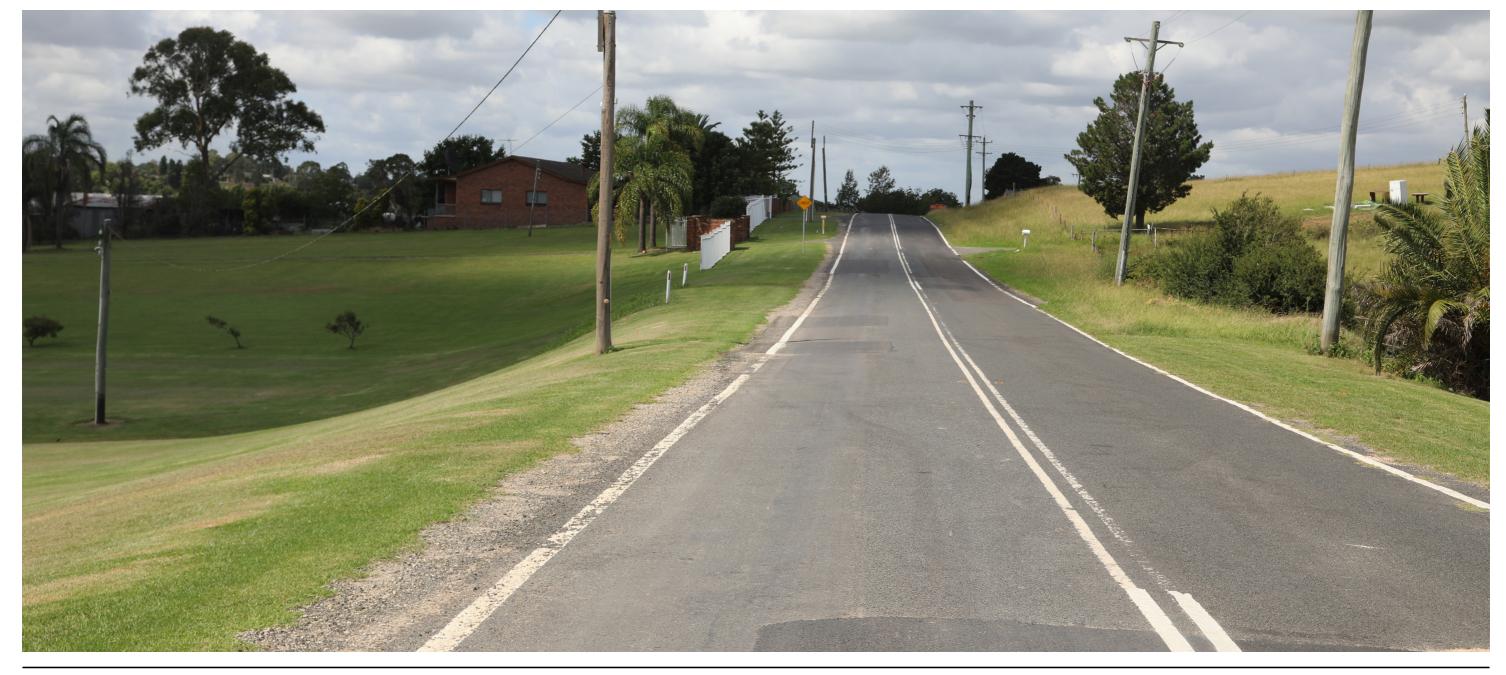

### 2.20 Viewpoint 5 aldington road visual montage

#### 10 Year Impact

Viewpoint 05 - The view faces along the southern aspect of Aldington Road and represents a view of a public receiver travelling in a vehicle. The view of the proposed development is situated towards the upper centre of the of the image and represent the mid to southern buildings along the property boundary that will interface with the street.

The tree and shrub planting towards the left-hand aspect of the image represent the planting to the boundary of the proposed development after 10 years of projected growth. The recommended planting largely obscures the proposed buildings set back within the property but does not screen the buildings shown towards the centre horizon line. With the general location scoring low in sensitivity, and a moderate to low magnitude value, the assessment of this view is of a moderate-low value impact.