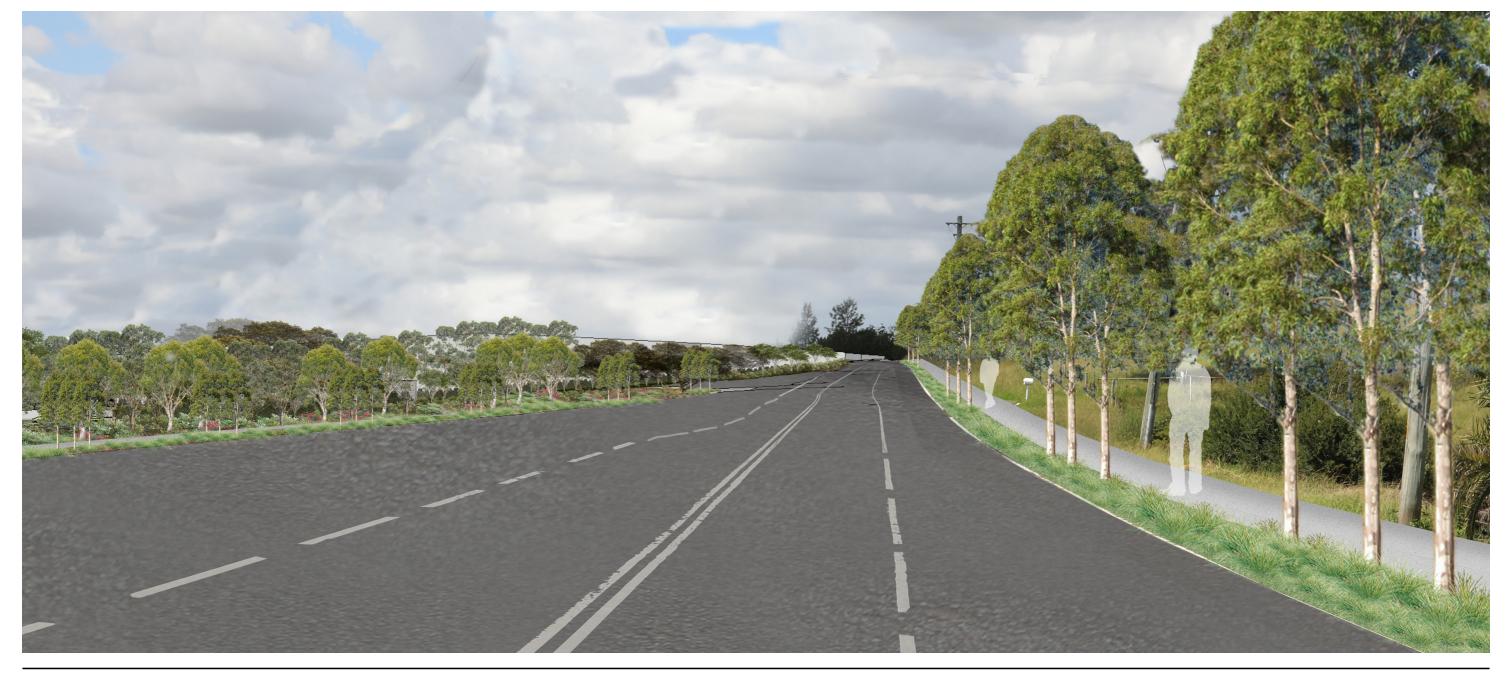

#### 10 Year Impact

Viewpoint 06 - The view faces along the southern aspect of Aldington Road and represents a view of a public receiver travelling in a vehicle. The view of the proposed development is situated towards the mid left-hand aspect of the photo, finishing within the centre of the image interfacing with Aldington Road. The fence line shown represents the southern boundary of the proposed development.

The tree and shrub planting along the proposal's property boundary off Aldington Road, as well as the trees between the proposed buildings represent the planting after 10 years of projected growth.

The assessment of this view is of a moderate-low value impact. While the scale of the proposal within this viewpoint has been attributed with a moderate magnitude, the impact of this has been diminished by the adjacent modified agricultural landscape in the left-hand midground as well as the partial screening by proposed vegetation reducing impact on sensitivity.