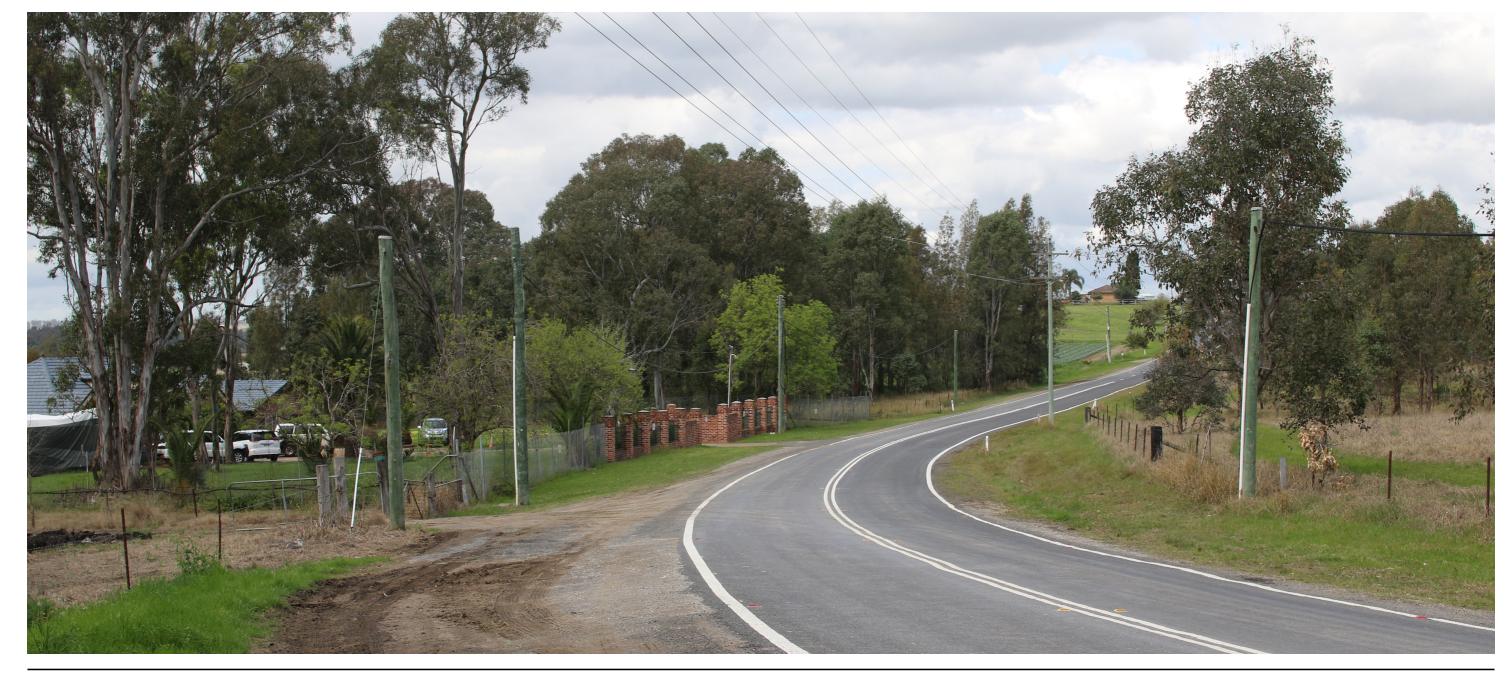

## 2.25 Viewpoint 7 ALDINGTON ROAD EXISTING SITE

**Existing Site** 

#### Legend

--- Site Boundary

→ Visual Impact Viewpoint Locations

---> Direction of photo taken

Co-ordinates: 33 50 10S 150 47 56E