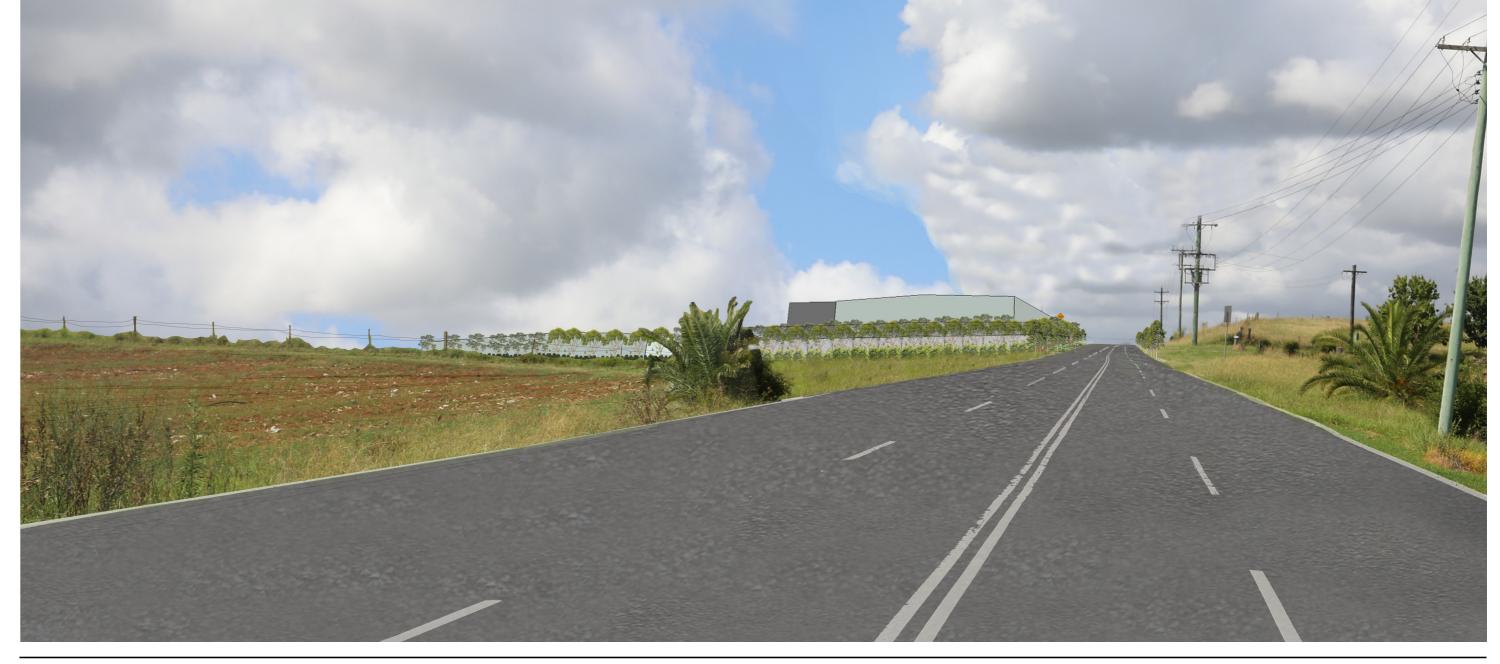

### 2.24 Viewpoint 6 ALDINGTON ROAD VISUAL MONTAGE

#### 10 Year Impact

Viewpoint 06 - The view faces along the southern aspect of Aldington Road and represents a view of a public receiver travelling in a vehicle. The view of the proposed development is situated towards the mid left-hand aspect of the photo, finishing within the centre of the image interfacing with Aldington Road. The fence line shown represents the southern boundary of the proposed development.

The tree and shrub planting along the proposal's property boundary off Aldington Road, as well as the trees between the proposed buildings represent the planting after 10 years of projected growth.

The assessment of this view is of a moderate-low value impact. While the scale of the proposal within this viewpoint has been attributed with a moderate magnitude, the impact of this has been diminished by the adjacent modified agricultural landscape in the left-hand midground as well as the partial screening by proposed vegetation reducing impact on sensitivity.

The recommended planting largely obscures the proposed buildings set back within the property but does not screen the buildings shown towards the centre horizon. With the general location scoring low in sensitivity and a magnitude value of moderate to low, the assessment of this view is of a moderate-low value impact.

#### Legend

Site Boundary

Visual Impact Viewpoint Locations

··· Direction of photo taken

Co-ordinates: 33 50 19S 150 47 57E