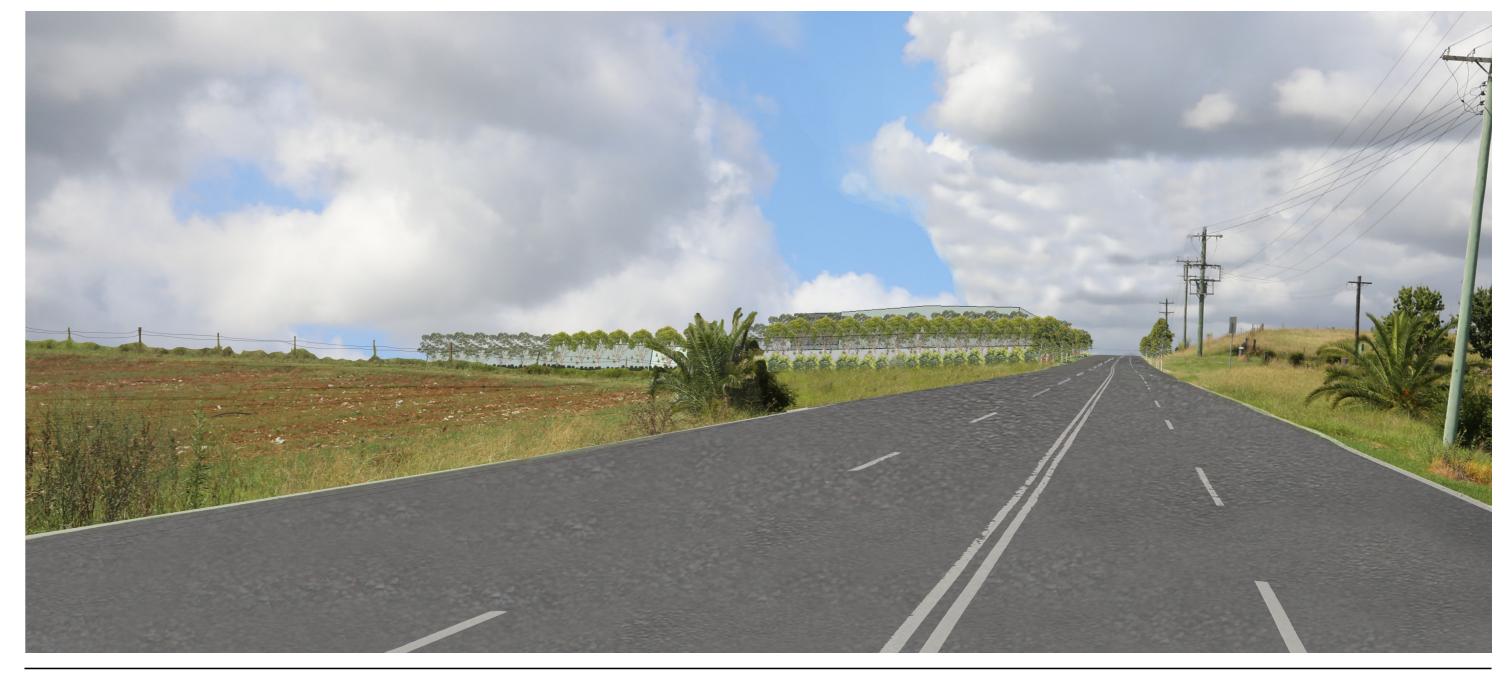

### 2.20 Viewpoint 5 aldington road visual montage

#### 10 Year Impact

Viewpoint 05 - The view faces along the southern aspect of Aldington Road and represents a view of a public receiver travelling in a vehicle. The view of the proposed development is situated towards the upper centre of the of the image and represent the mid to southern buildings along the property boundary that will interface with the street.

The tree and shrub planting towards the left-hand aspect of the image represent the planting to the boundary of the proposed development after 10 years of projected growth. The recommended planting largely obscures the proposed buildings set back within the property but does not screen the buildings shown towards the centre horizon line. With the general location scoring low in sensitivity, and a moderate to low magnitude value, the assessment of this view is of a moderate-low value impact.

#### Legend

--- Site Boundary

→ Visual Impact Viewpoint Locations

···> Direction of photo taken

Co-ordinates: 33 50 30S 150 47 60E