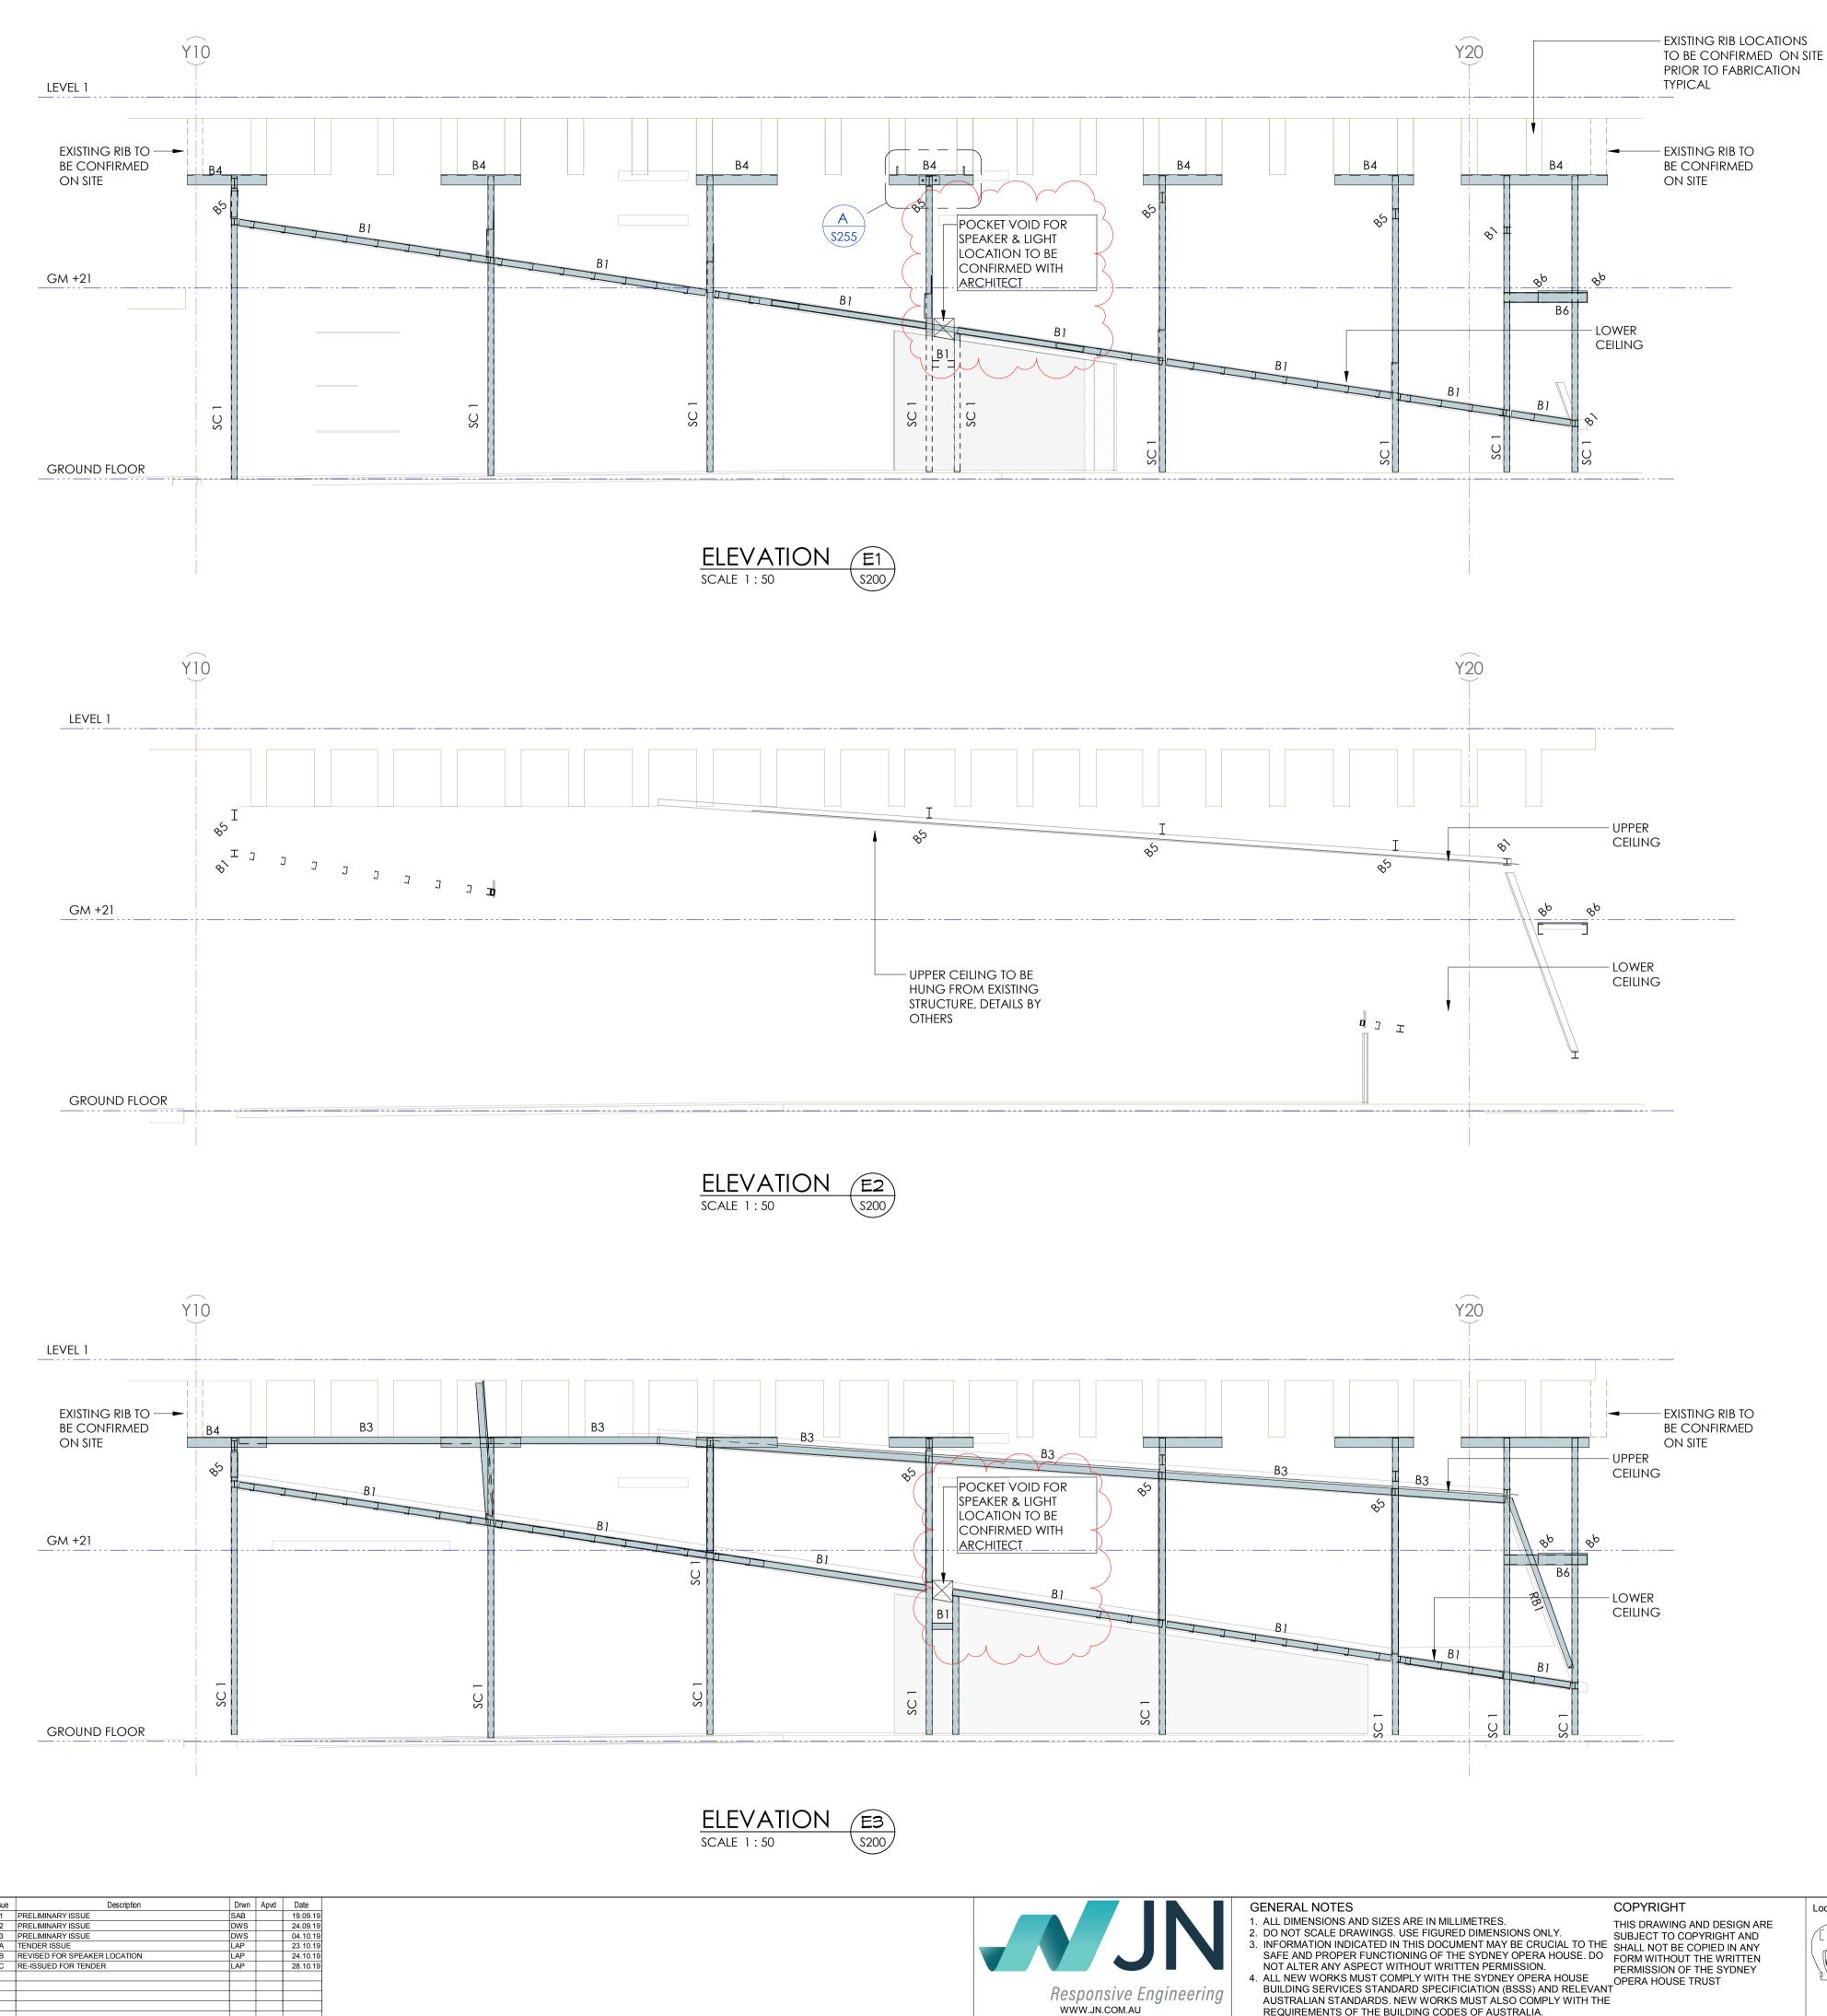

STRUCTURAL FRAMING SCHEDULE

100UC14.8

75x50x2.0RHS

100x100x6EA

150x90x8UA

150UB14.0

150 PFC

MEMBER SIZE

COMMENTS

CURVED TO SUIT

TAG

B1 BEAM

B2 BEAM

B3 BEAM

B4 BEAM

B5 BEAM

MEMBER