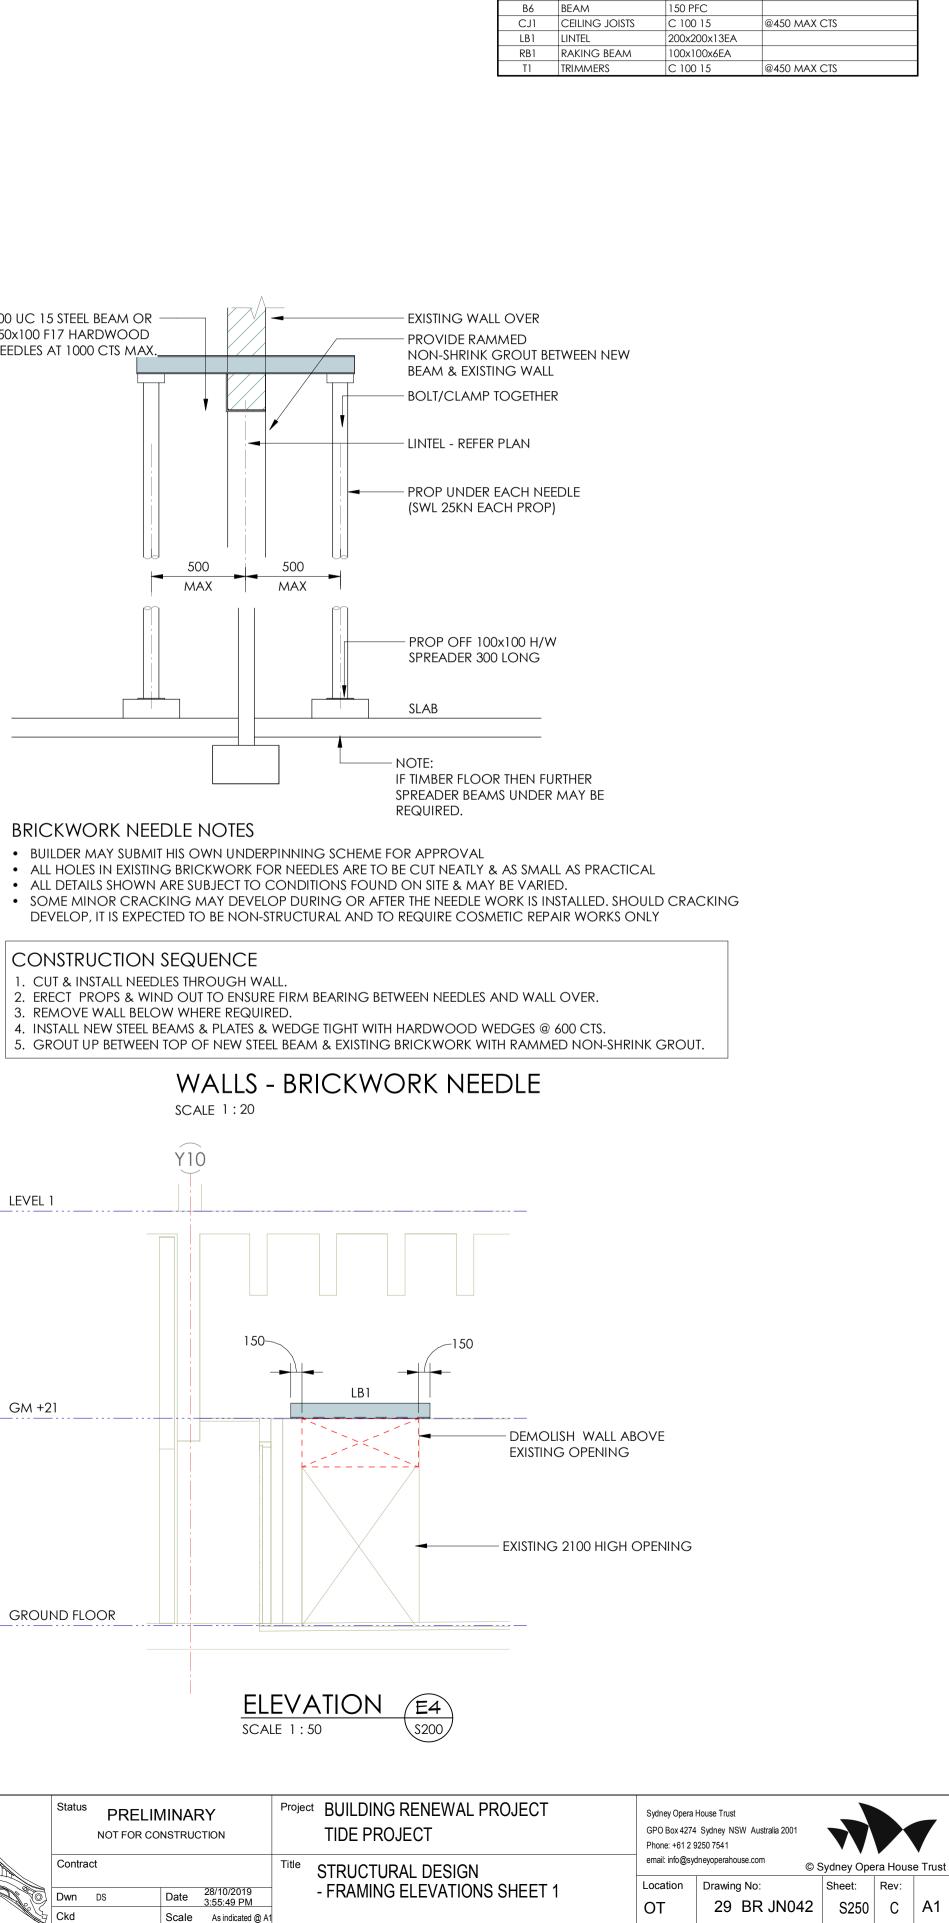

100 UC 15 STEEL BEAM OR

150x100 F17 HARDWOOD

NEEDLES AT 1000 CTS MAX.

## BRICKWORK NEEDLE NOTES

CONSTRUCTION SEQUENCE 1. CUT & INSTALL NEEDLES THROUGH WALL. 3. REMOVE WALL BELOW WHERE REQUIRED.

LEVEL 1 GM +21 GROUND FLOOR

| STRUCTURAL COLUMN SCHEDULE |                |             |          |  |  |
|----------------------------|----------------|-------------|----------|--|--|
| TAG                        | MEMBER         | MEMBER SIZE | COMMENTS |  |  |
| SC 1                       | 1 89x89x5.0SHS |             |          |  |  |
|                            |                |             |          |  |  |