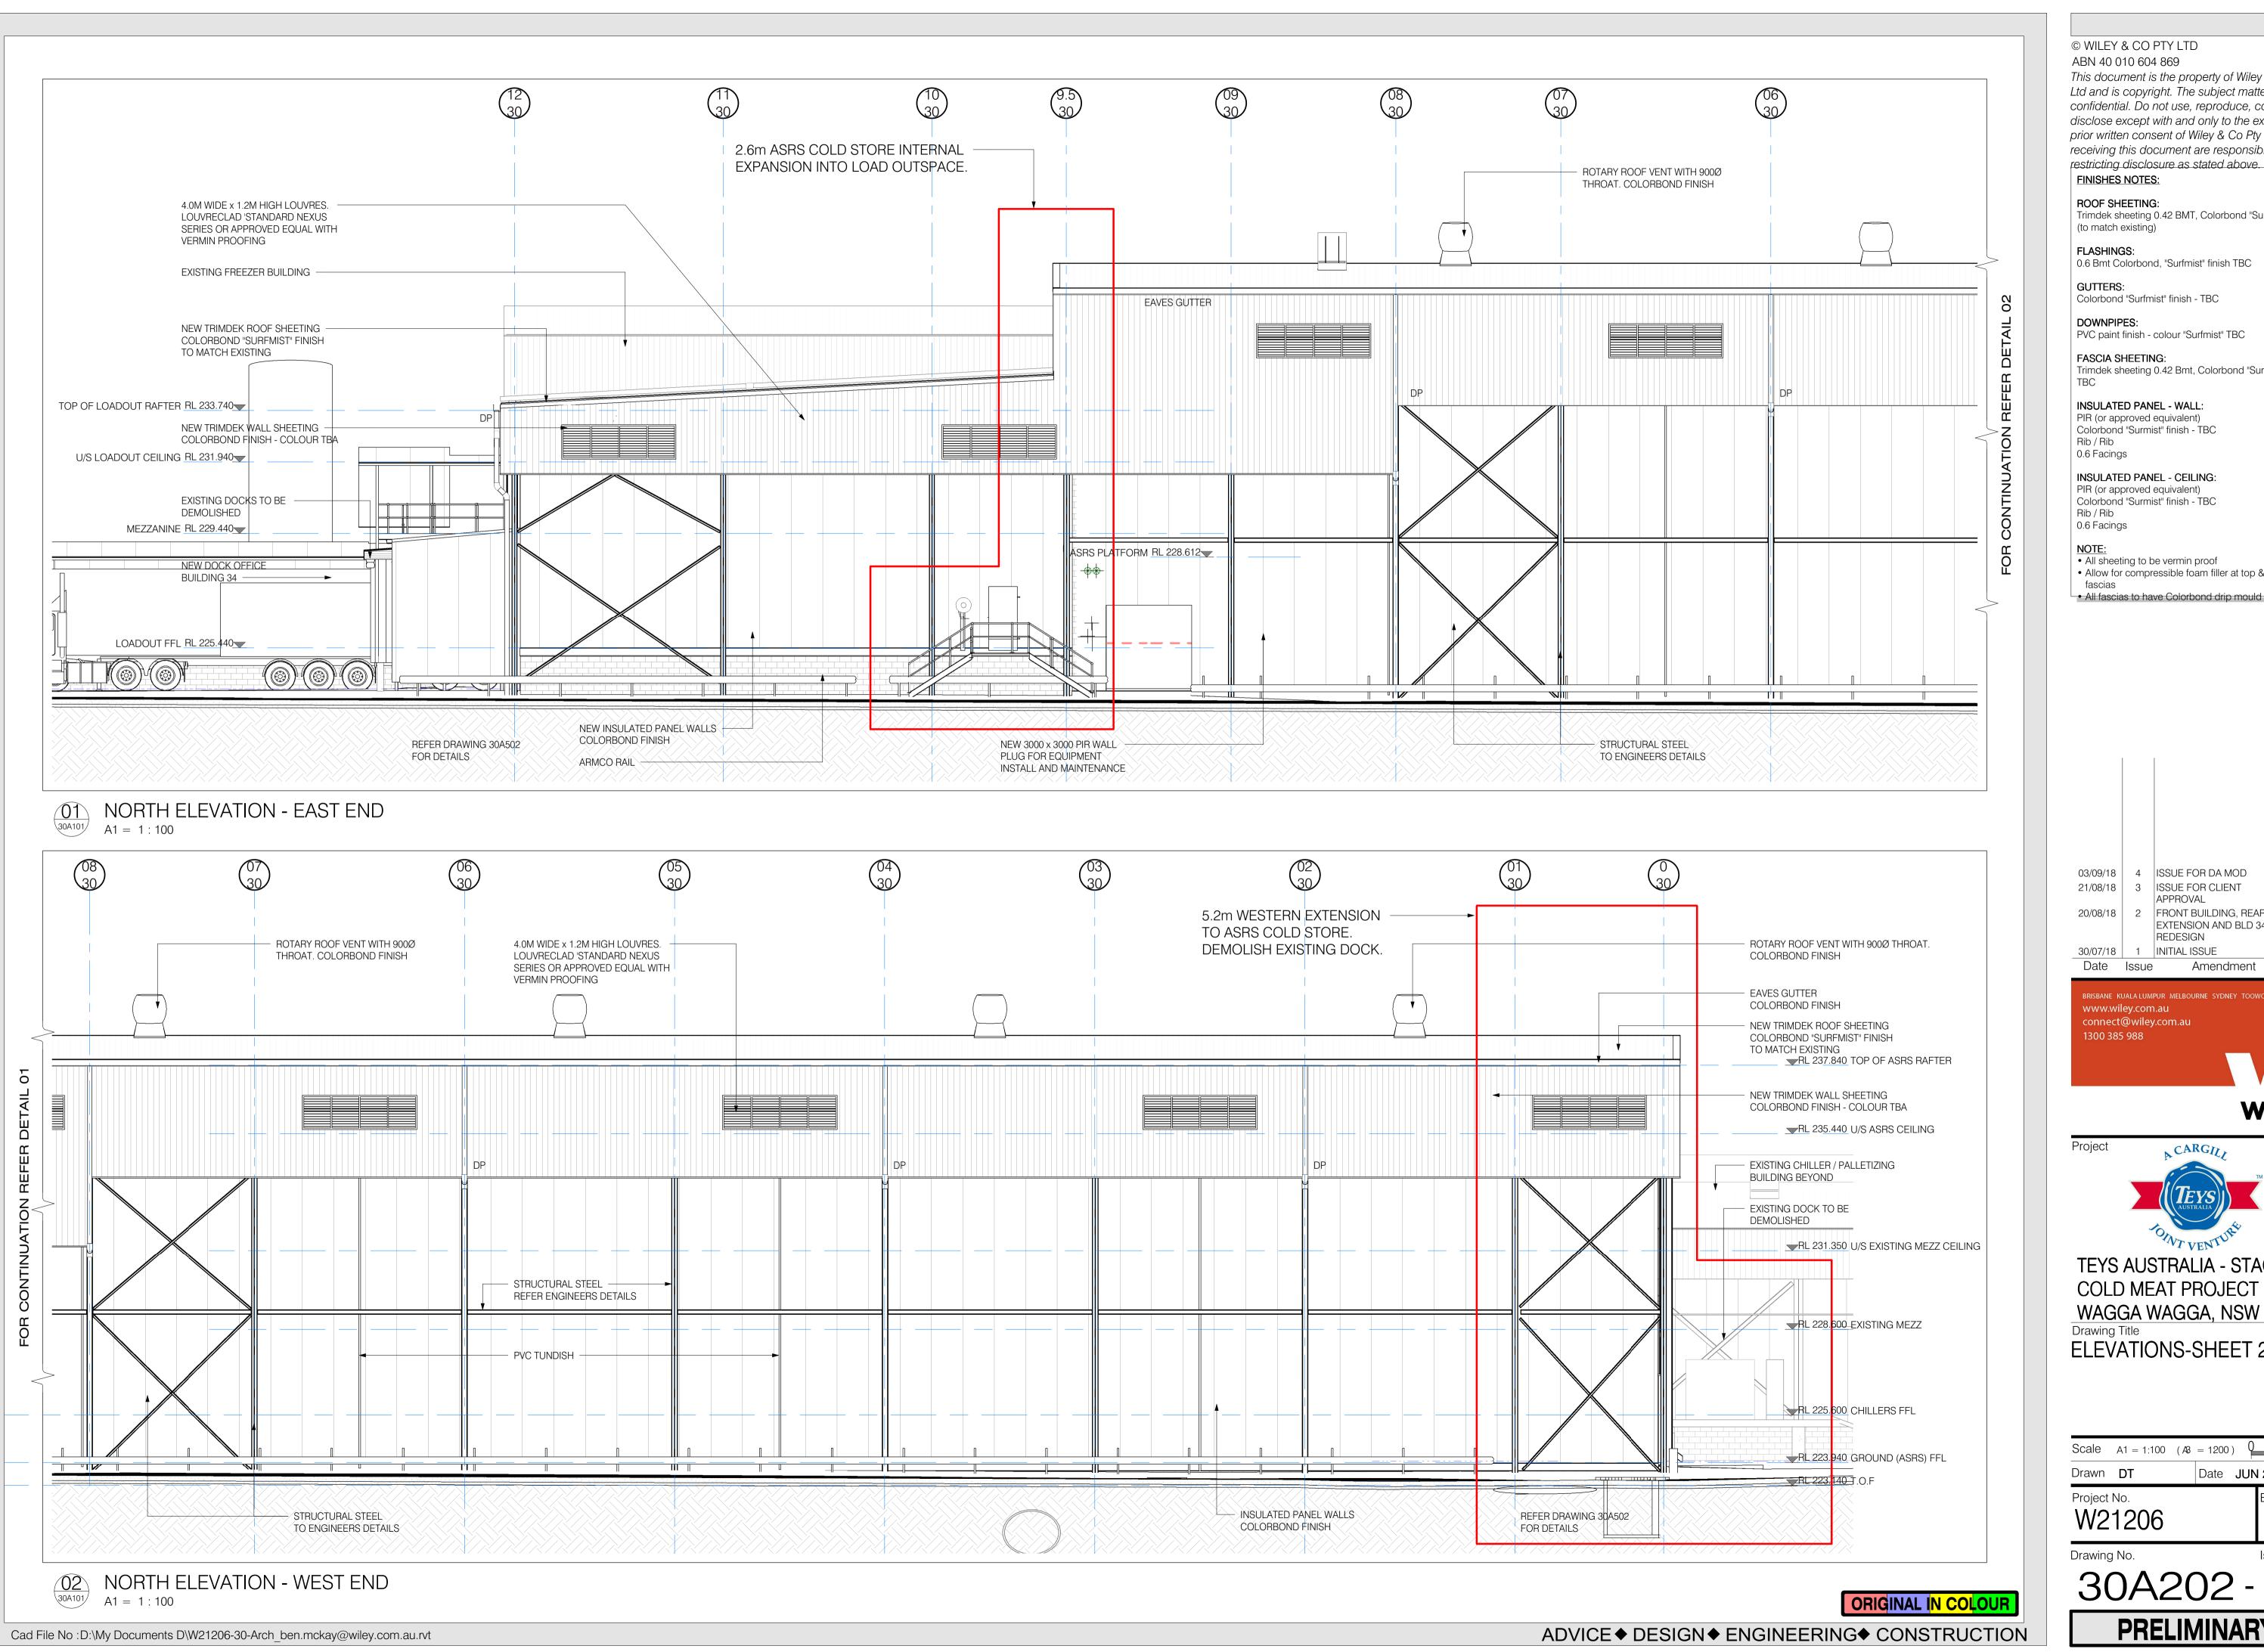

**FINISHES NOTES:** 

**ROOF SHEETING:** Trimdek sheeting 0.42 BMT, Colorbond "Surmist" finish

FLASHINGS:

0.6 Bmt Colorbond, "Surfmist" finish TBC

Colorbond "Surfmist" finish - TBC

DOWNPIPES:

PVC paint finish - colour "Surfmist" TBC

FASCIA SHEETING: Trimdek sheeting 0.42 Bmt, Colorbond "Surmist" finish

**INSULATED PANEL - WALL:** PIR (or approved equivalent)

Colorbond "Surmist" finish - TBC 0.6 Facings

**INSULATED PANEL - CEILING:** PIR (or approved equivalent) Colorbond "Surmist" finish - TBC

 All sheeting to be vermin proof Allow for compressible foam filler at top & bottom of

All fascias to have Colorbond drip mould

connect@wiley.com.au 1300 385 988

**WILEY** 

CARGILI

TEYS AUSTRALIA - STAGE 2 **COLD MEAT PROJECT** WAGGA WAGGA, NSW Drawing Title ELEVATIONS-SHEET 2 OF 3