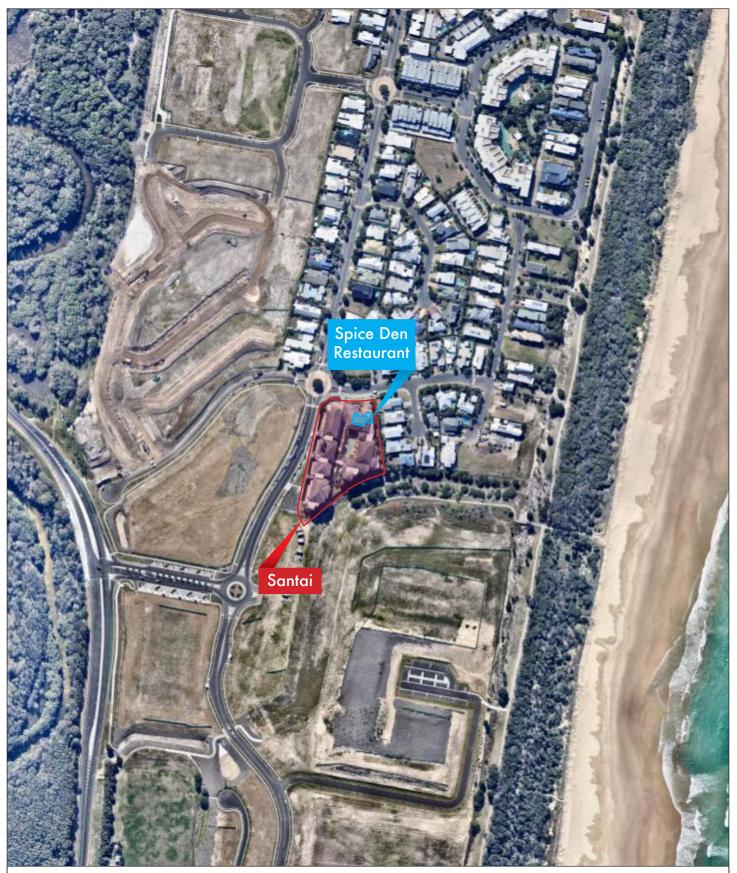

## STATEMENT OF ENVIRONMENTAL EFFECTS Spice Den Restaurant, Santai, 9-13 Dianella Drive, Casuarina

FIGURE 3B Aerial Photo - Wider Area

Prepared For - Kings Beach (No 2) Pty Ltd

CONSULTING PLANNERS