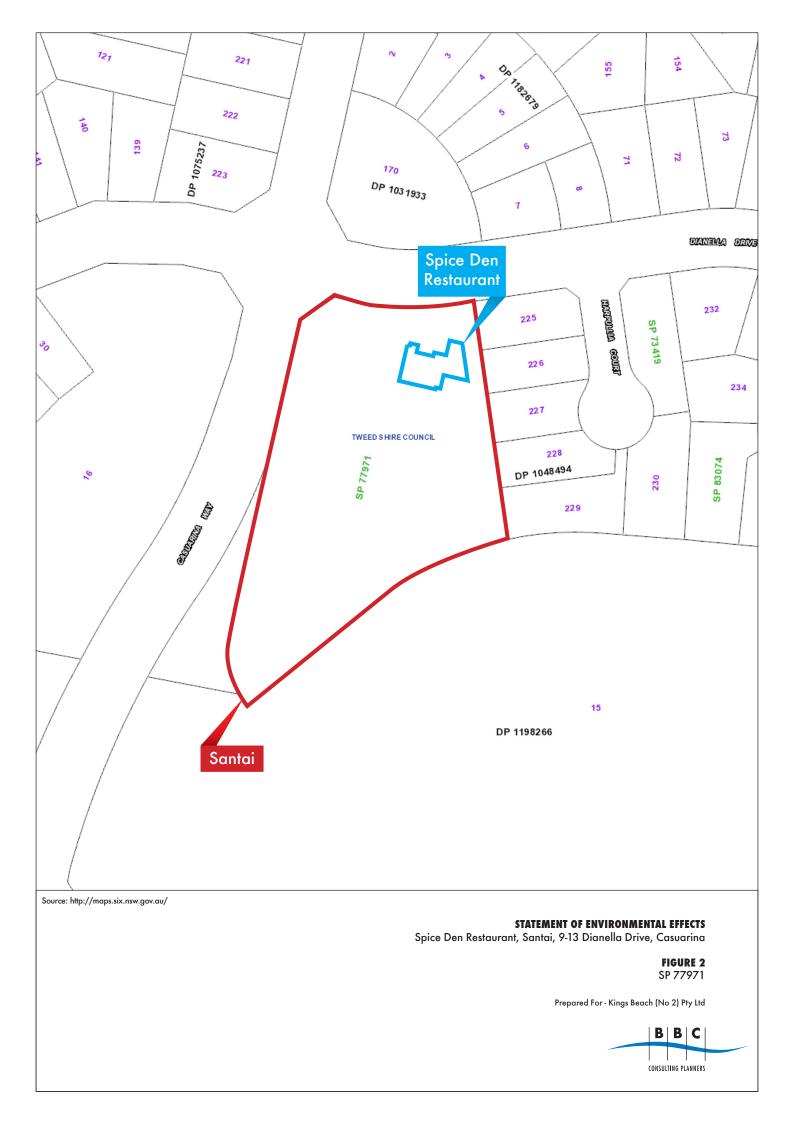

## STATEMENT OF ENVIRONMENTAL EFFECTS

Spice Den Restaurant, Santai, 9-13 Dianella Drive, Casuarina

FIGURE 4 Zoning Map - Tweed LEP 2014

Prepared For - Kings Beach (No 2) Pty Ltd

CONSULTING PLANNERS