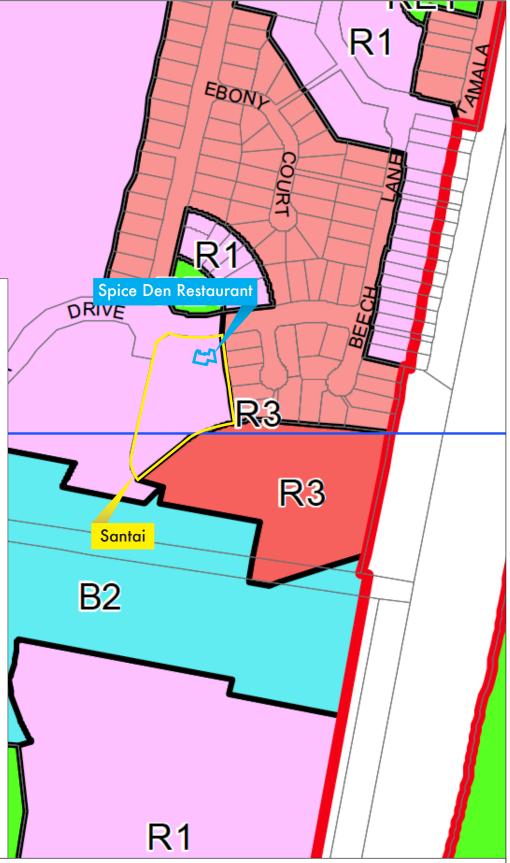

## STATEMENT OF ENVIRONMENTAL EFFECTS

Spice Den Restaurant, Santai, 9-13 Dianella Drive, Casuarina

FIGURE 4 Zoning Map - Tweed LEP 2014

Prepared For - Kings Beach (No 2) Pty Ltd

CONSULTING PLANNERS