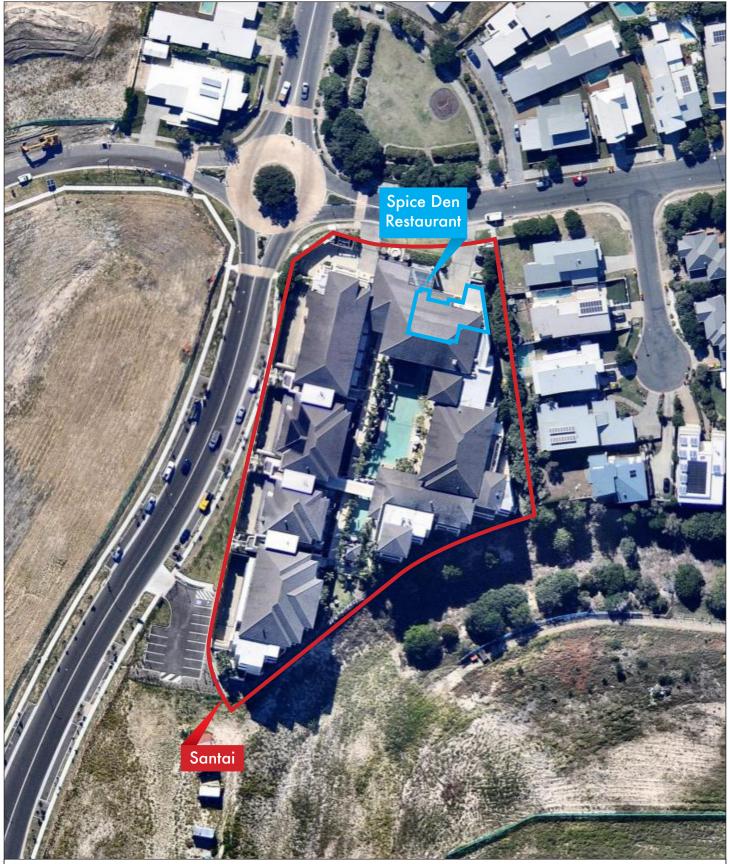

## STATEMENT OF ENVIRONMENTAL EFFECTS Spice Den Restaurant, Santai, 9-13 Dianella Drive, Casuarina

FIGURE 3A Aerial Photo - Detail

Prepared For - Kings Beach (No 2) Pty Ltd

CONSULTING PLANNERS

Source: NearMap 2014