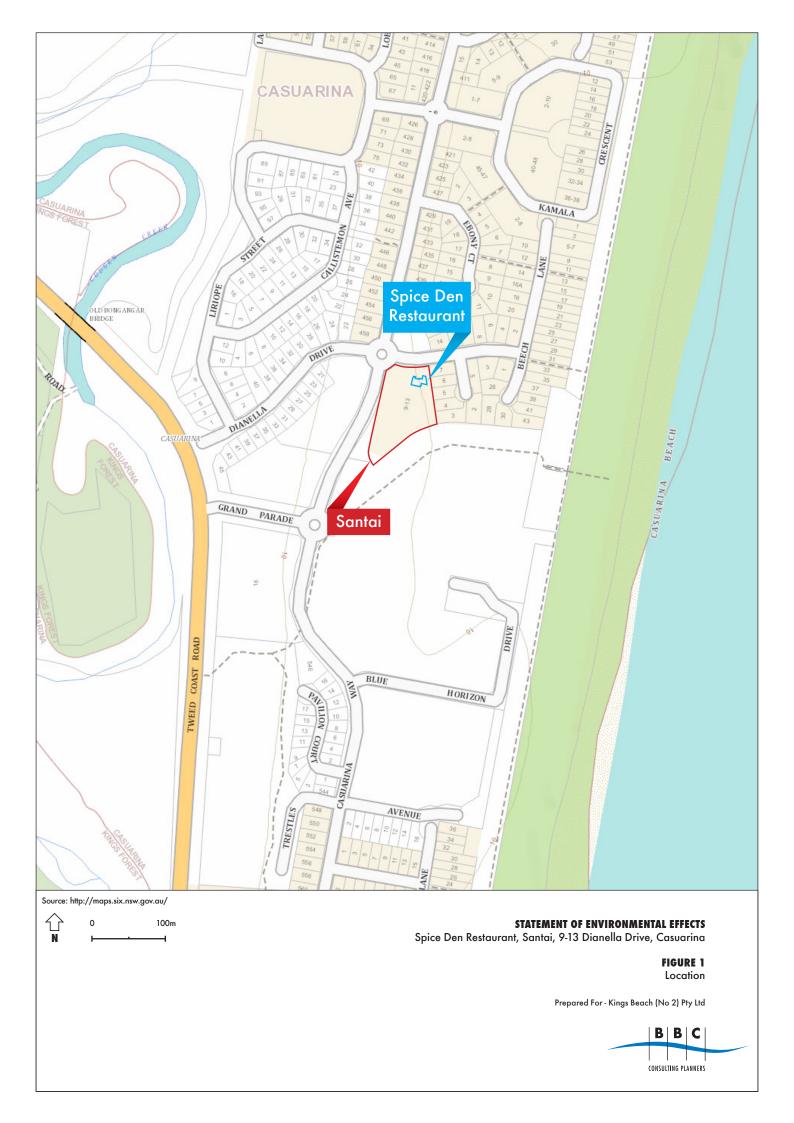

Source: NearMap 2014

## STATEMENT OF ENVIRONMENTAL EFFECTS Spice Den Restaurant, Santai, 9-13 Dianella Drive, Casuarina

FIGURE 3A Aerial Photo - Detail

Prepared For - Kings Beach (No 2) Pty Ltd

CONSULTING PLANNERS



Source: NearMap 2014

## STATEMENT OF ENVIRONMENTAL EFFECTS Spice Den Restaurant, Santai, 9-13 Dianella Drive, Casuarina

FIGURE 3B Aerial Photo - Wider Area

Prepared For - Kings Beach (No 2) Pty Ltd

CONSULTING PLANNERS





## STATEMENT OF ENVIRONMENTAL EFFECTS

Spice Den Restaurant, Santai, 9-13 Dianella Drive, Casuarina

FIGURE 4 Zoning Map - Tweed LEP 2014

Prepared For - Kings Beach (No 2) Pty Ltd

CONSULTING PLANNERS